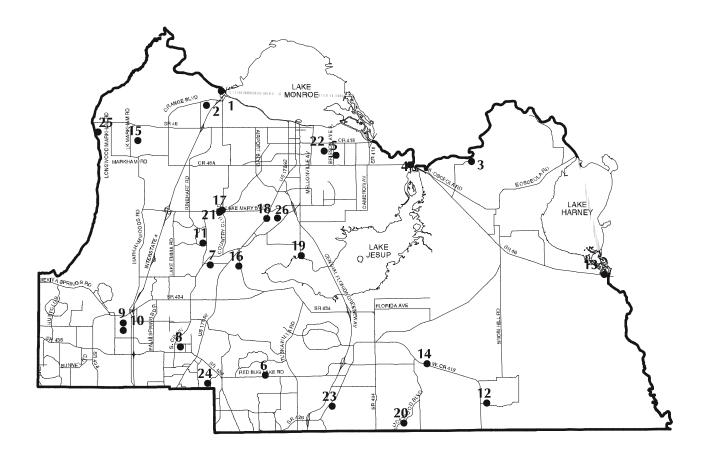

## **County Parks and Facilities**

## **LEGEND**

- 1. Lake Monroe Wayside Park
- 2. Bookertown Park
- 3. Mullet Lake Park
- 4. Cameron Wight Park
- 5. Midway Park
- 6. Red Bug Lake Park
- 7. Big Tree Park
- 8. Winwood Park
- 9. Seminole County Softball Complex
- 10. Sanlando Park

- 11. Greenwood Lakes Park
- 12. Lake Mills Park
- 13. C.S. Lee Park
- 14. Little Big Econ Canoe Launch
- 15. Sylvan Lake Park
- 16. Soldier's Creek Park
- 17. Crystal Lake Shores
- 18. Sunland Park
- 19. Lake Jesup Park
- 20. Mini park at Lockwood/ Carillon Park dr

- 21. Lake Mary Elementary Park/Playground
- 22. Roseland Park Recreation Area
- 23. Jamestown Park
- 24. Kewannee Park
- 25. Wekiva Canoe Launch
- 26. Lake Dot