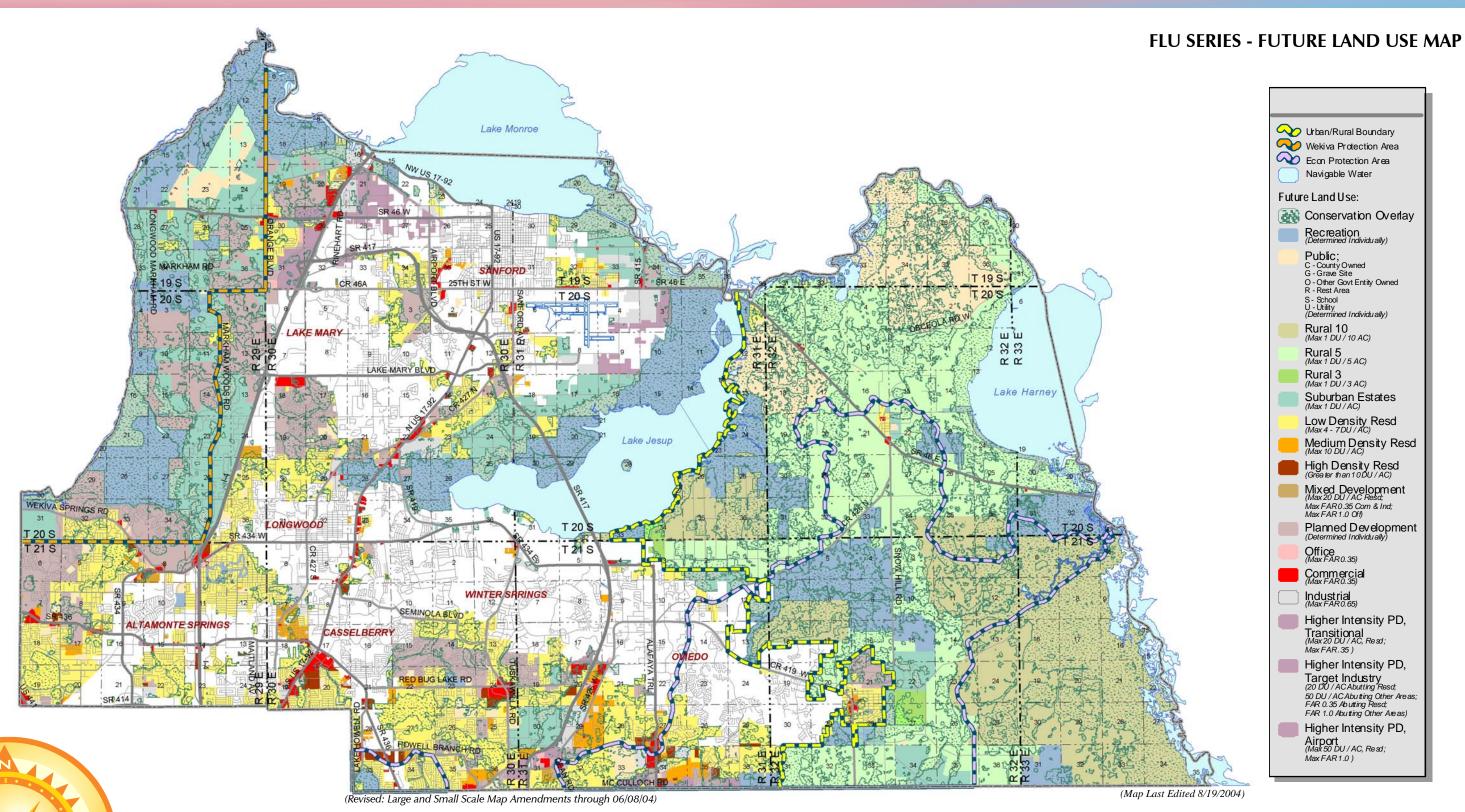

## Vision 2020 Comprehensive Plan Seminole County, Florida

The land use information illustrated on this map is a generalized representation. The Conservation Future Land Use Designation is an overlay consisting of wetlands and/or flood prone areas is determined on a site by site basis. This map is subject to amendment from time to time. A map depicting pending amendments may be obtained from the Seminole County Planning Division Office, Sanford, Florida. Amendments are recorded on the Future Land Use Maps located in the Division Office.