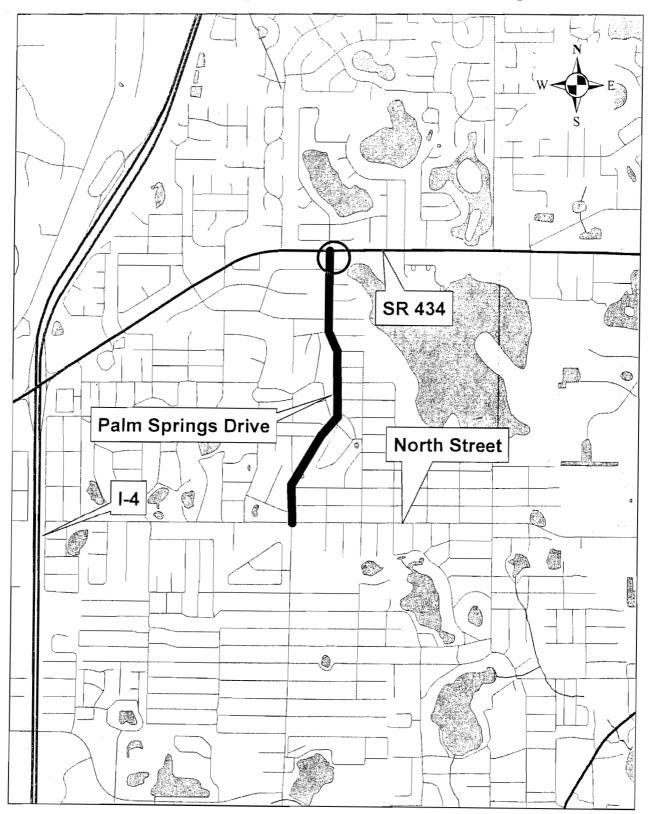

## BACKGROUND:

The construction of a sidewalk adjacent to Palm Springs Drive (see attached location map) will require property not currently owned by Seminole County. Longwood Professional Center Condominium Association, Inc., a Florida not-for-profit Corporation, has indicated its willingness to convey said easement, at no cost, as evidenced by the attached Sidewalk Easement.

# THE FOLLOWING RESOLUTION WAS ADOPTED AT THE REGULAR MEETING OF THE BOARD OF COUNTY COMMISSIONERS OF SEMINOLE COUNTY, FLORIDA, ON THE \_\_\_\_\_\_ DAY OF \_\_\_\_\_\_, 2006.

WHEREAS, it has been determined by the Board of County Commissioners of Seminole County that a necessity exists for protection of pedestrians along a portion of Palm Springs Drive, located in Section 1, Township 21 South, Range 29 East, in Seminole County, Florida; and