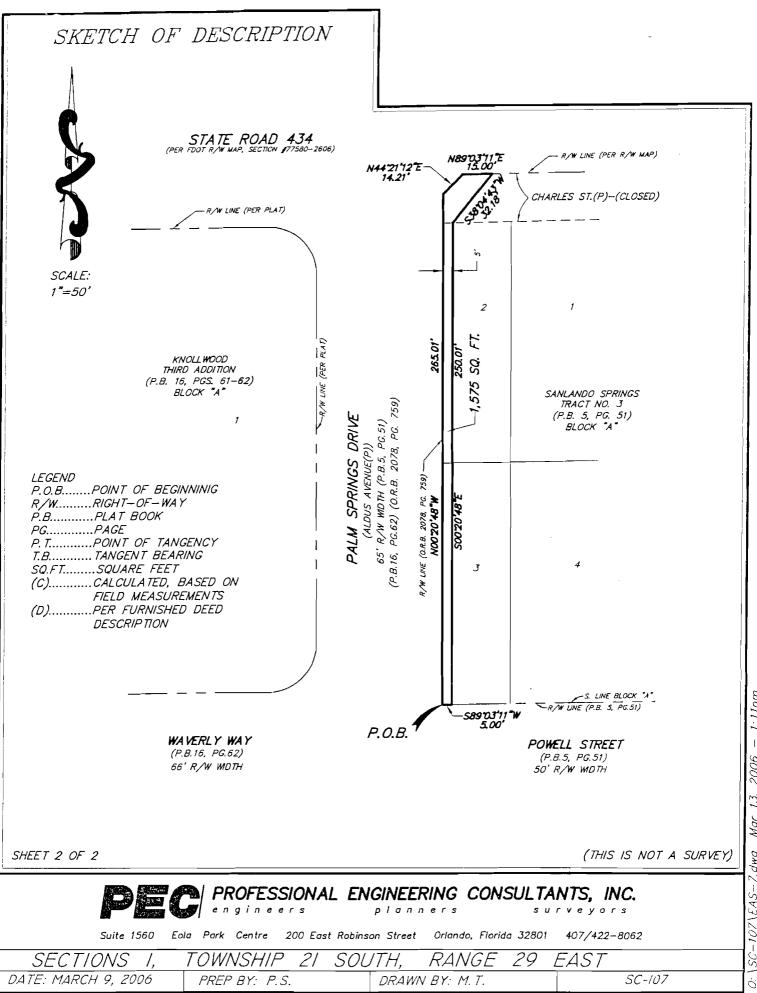

#### LEGAL DESCRIPTION

A PARCEL OF LAND BEING A PORTION OF LOTS 2 AND 3, BLOCK "A" AND ALSO A PORTION OF VACATED CHARLES STREET, ALL OF THE PLAT OF SANLANDO SPRINGS TRACT NO. 3, AS RECORDED IN PLAT BOOK 5, PAGE 51, PUBLIC RECORDS OF SEMINOLE COUNTY, FLORIDA, SAID PARCEL BEING DESCRIBED AS FOLLOWS:

COMMENCE AT THE POINT OF INTERSECTION OF THE NORTH LINE OF POWELL STREET, AS DEPICTED ON THE AFORESAID PLAT, WITH THE EAST RIGHT-OF-WAY LINE OF PALM SPRINGS DRIVE, AS DESCRIBED IN OFFICIAL RECORDS BOOK 2078, PAGE 759, PUBLIC RECORDS OF SEMINOLE COUNTY, FLORIDA FOR A POINT OF BEGINNING; THENCE RUN NORTH 00'20'48" WEST, ALONG SAID EAST RIGHT-OF-WAY LINE, 265.01 FEET; THENCE RUN NORTH 44'21'12" EAST, ALONG SAID EAST RIGHT-OF-WAY LINE, 14.21 FEET TO A POINT LYING ON THE SOUTH RIGHT-OF-WAY LINE OF STATE ROAD NO. 434; THENCE RUN NORTH 89'03'11" EAST, ALONG SAID SOUTH RIGHT-OF-WAY LINE, 15.00 FEET; THENCE, DEPARTING SAID SOUTH RIGHT-OF-WAY LINE, RUN SOUTH 38'04'43" WEST, 32.18 FEET TO A POINT LYING 5.00 FEET EAST OF, BY PERPENDICULAR MEASURE, THE AFORESAID EAST RIGHT-OF-WAY LINE; THENCE RUN SOUTH 00'20'48" EAST, PARALLEL WITH AND 5.00 FEET EAST OF, BY PERPENDICULAR MEASURE, SAID EAST RIGHT-OF-WAY LINE; THENCE RUN SOUTH 00'20'48" EAST, PARALLEL WITH AND 5.00 FEET EAST OF, BY PERPENDICULAR MEASURE, SAID EAST RIGHT-OF-WAY LINE; THENCE RUN SOUTH 00'20'48" EAST, PARALLEL WITH AND 5.00 FEET EAST OF, BY PERPENDICULAR MEASURE, SAID EAST RIGHT-OF-WAY LINE, A DISTANCE OF 250.01 FEET TO A POINT LYING ON THE SOUTH LINE OF AFORESAID LOT 3 AND THE AFORESAID NORTH RIGHT-OF-WAY LINE OF POWELL STREET; THENCE RUN SOUTH 89'03'11" WEST, ALONG SAID SOUTH LOT LINE AND SAID NORTH RIGHT-OF-WAY LINE, A DISTANCE OF 5.00 FEET TO THE POINT OF BEGINNING.

THE ABOVE DESCRIBED PARCEL OF LAND LIES IN SEMINOLE COUNTY, FLORIDA AND CONTAINS 1,575 SQUARE FEET, MORE OR LESS.

#### SURVEYOR'S NOTES:

SHEET 1 OF 2

- (1) THIS LEGAL DESCRIPTION IS NOT VALID UNLESS IT BEARS THE SIGNATURE AND ORIGINAL RAISED SEAL OF THE FLORIDA LICENSED SURVEYOR AND MAPPER IDENTIFIED BELOW.
- (2) NO ABSTRACT FOR RIGHTS-OF-WAY, EASEMENTS, OWNERSHIP OR OTHER INSTRUMENTS OF RECORD HAVE BEEN PROVIDED TO THIS FIRM.
- (3) BEARINGS SHOWN HEREON ARE ASSUMED RELATIVE TO THE EAST RIGHT-OF-WAY LINE OF PALM SPRINGS DRIVE, BEING NORTH 00'20'48" WEST.
- 4) THE "LEGAL DESCRIPTION" HEREON HAS BEEN PREPARED BY THE SURVEYOR AT THE CLIENT'S REQUEST.
- (5) THIS SKETCH DOES NOT REPRESENT A FIELD SURVEY, AS SUCH.
- (6) THIS SURVEY IS CERTIFIED TRUE AND CORRECT TO SEMINOLE COUNTY.
- (7) THE DELINEATION OF LANDS SHOWN HEREON IS AS PER THE CLIENT'S INSTRUCTIONS.