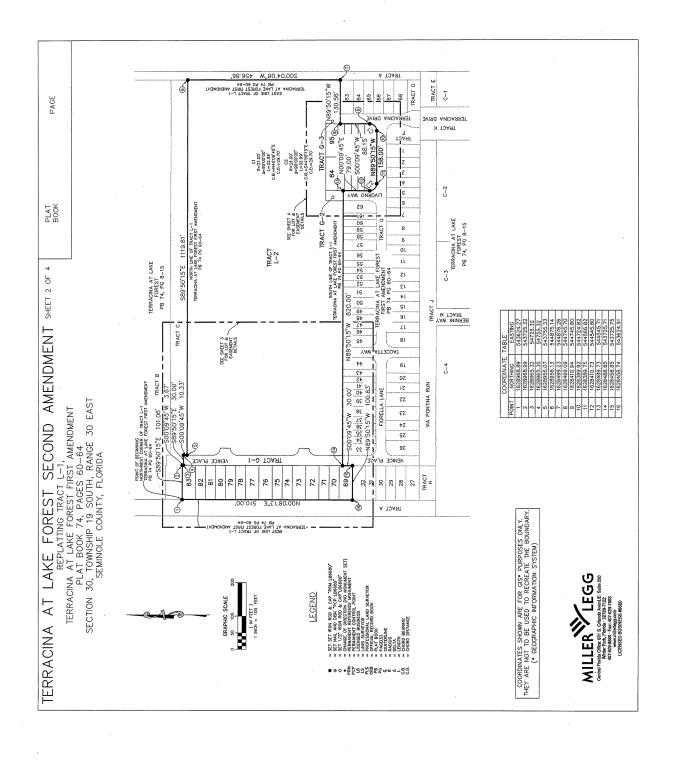

# Planning and Development Development Review

28. Approve and authorize the Chairman to execute the final plat for Terracina At Lake Forest Second Amendment, containing 27 townhome lots on a 13.92 acre parcel zoned PUD (Planned Unit Development), located on the north side of SR 46 at the intersection of International Parkway, and approximately 1¼ mile west of I-4, in Section 30, Township 19 S, Range 30 E (Taylor Morrison of Florida, Inc., applicant). District 5 - Carey (Cynthia Sweet)