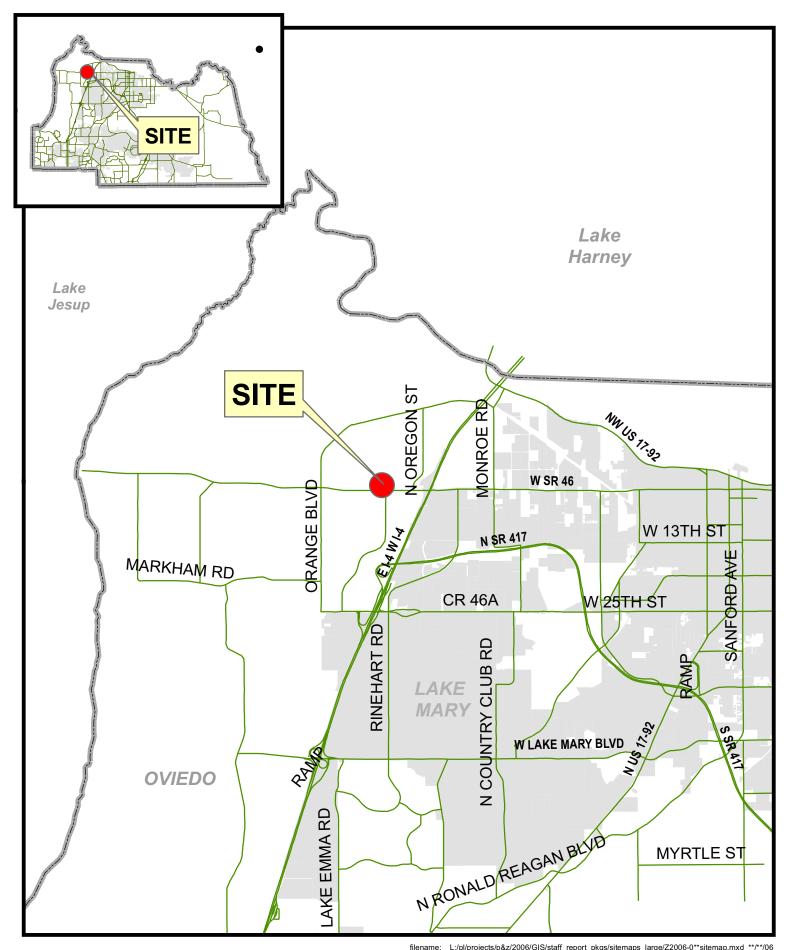

# Planning and Development Development Review

28. Approve and authorize the Chairman to execute the final plat for Terracina At Lake Forest Second Amendment, containing 27 townhome lots on a 13.92 acre parcel zoned PUD (Planned Unit Development), located on the north side of SR 46 at the intersection of International Parkway, and approximately 1¼ mile west of I-4, in Section 30, Township 19 S, Range 30 E (Taylor Morrison of Florida, Inc., applicant). District 5 - Carey (Cynthia Sweet)