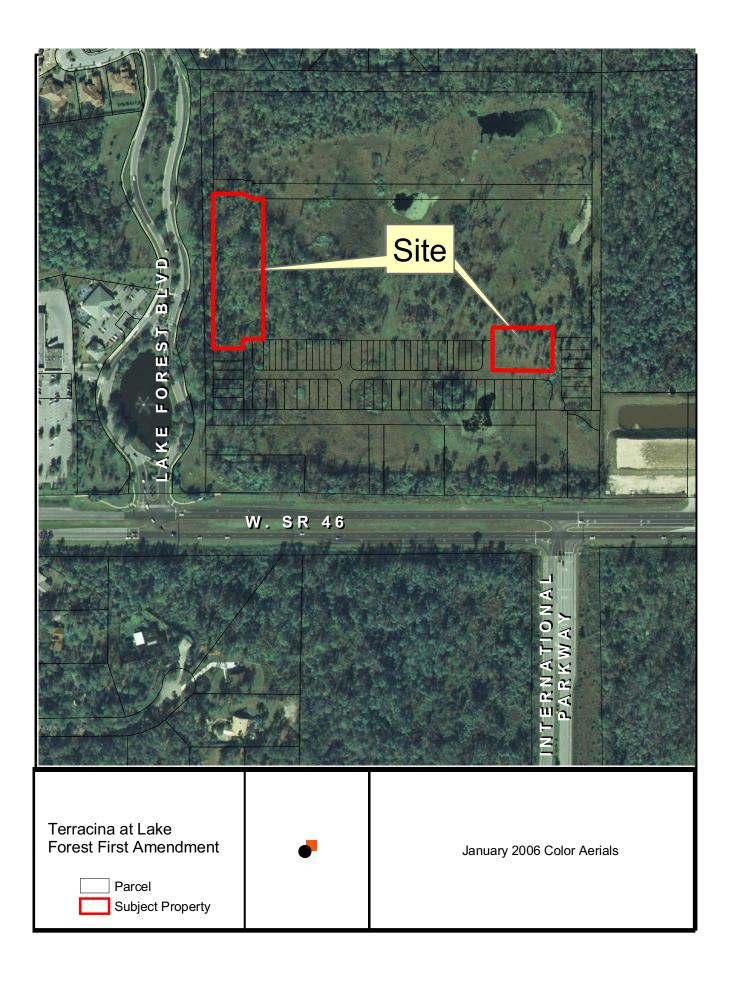

# Planning and Development Development Review

28. Approve and authorize the Chairman to execute the final plat for Terracina At Lake Forest Second Amendment, containing 27 townhome lots on a 13.92 acre parcel zoned PUD (Planned Unit Development), located on the north side of SR 46 at the intersection of International Parkway, and approximately 1¼ mile west of I-4, in Section 30, Township 19 S, Range 30 E (Taylor Morrison of Florida, Inc., applicant). District 5 - Carey (Cynthia Sweet)