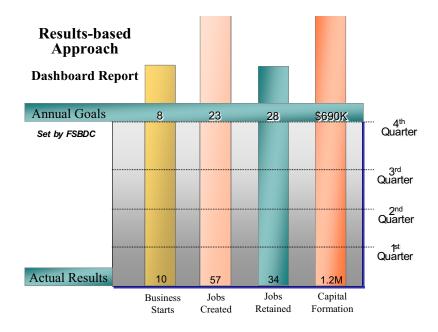

#### MSBU

24. Approve and authorize the Chairman to execute the Satisfaction of Lien for the following property for which the Lake Myrtle Restoration MSBU assessment has been received in full. OWNER LEGAL DESCRIPTION HILLIS JENIFER M LEG LOT 19 MYRTLE LAKE HILLS PB 13 PG 9 PID 25-20-29-501-0000-0190 1041 TWIN LAKES RD LONGWOOD FL 32750 District 4 - Henley (Kathy Moore)