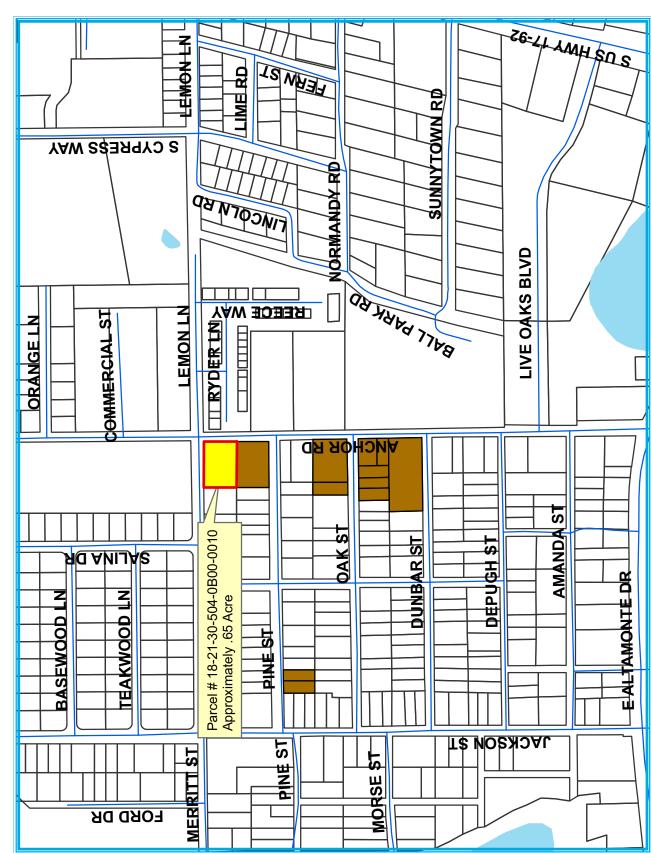

#### Support Services

- 12. Approve and Authorize the Chairman to execute the Contract for Sale and Purchase of Land for Parcel # 18-21-30-503-0D00-0020, a vacant lot consisting of a total of .41 acre for a purchase price of \$88,000.00, owned by Willie and Burney Stevens, 714 West 109th Place, Los Angeles, CA 90044. This property is to be used as part of the Anchor Road Drainage Improvement Project (CIP # 2091-02). District 4 Henley (Meloney Lung)
- 13. Approve and Authorize the Chairman to execute the Contract for Sale and Purchase of Land for Parcel # 18-21-30-504-0B00-0010, a vacant lot consisting of a total of .65 acre for the purchase price of \$153,500.00, owned by Kathleen E. House, Personal Representative for the Estate of Margaret Solomon, 4190 Lake Harney Circle, Geneva, FL 32732. This property is to be used as part of the Anchor Road Drainage Improvement Project (CIP # 2091-02). District 4 Henley (Meloney Lung)
- 14. Approve and authorize the Chairman to execute the Contract for Sale and Purchase of Land for vacant lots 83 and 84 of Parcel # 31-19-30-502-0000-0770, owned by Torben and Rebecca Abbott, 118 Crown Oaks Way, Longwood, FL 32779 for a purchase price of \$94,000.00, to be used as part of the Markham Water Treatment Plant Expansion Project (CIP # 216701). District 5 Carey (Meloney Lung)