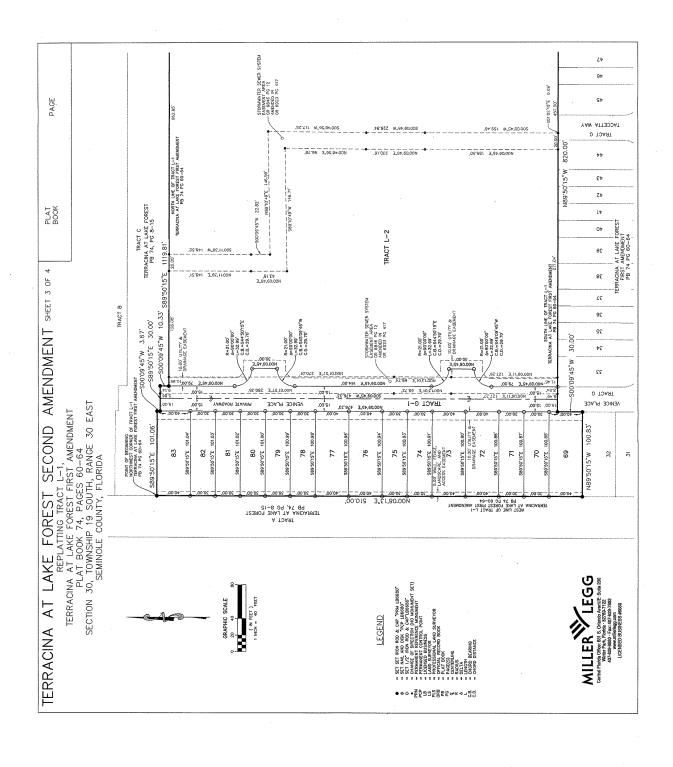

# Planning and Development Development Review

28. Approve and authorize the Chairman to execute the final plat for Terracina At Lake Forest Second Amendment, containing 27 townhome lots on a 13.92 acre parcel zoned PUD (Planned Unit Development), located on the north side of SR 46 at the intersection of International Parkway, and approximately 1¼ mile west of I-4, in Section 30, Township 19 S, Range 30 E (Taylor Morrison of Florida, Inc., applicant). District 5 - Carey (Cynthia Sweet)