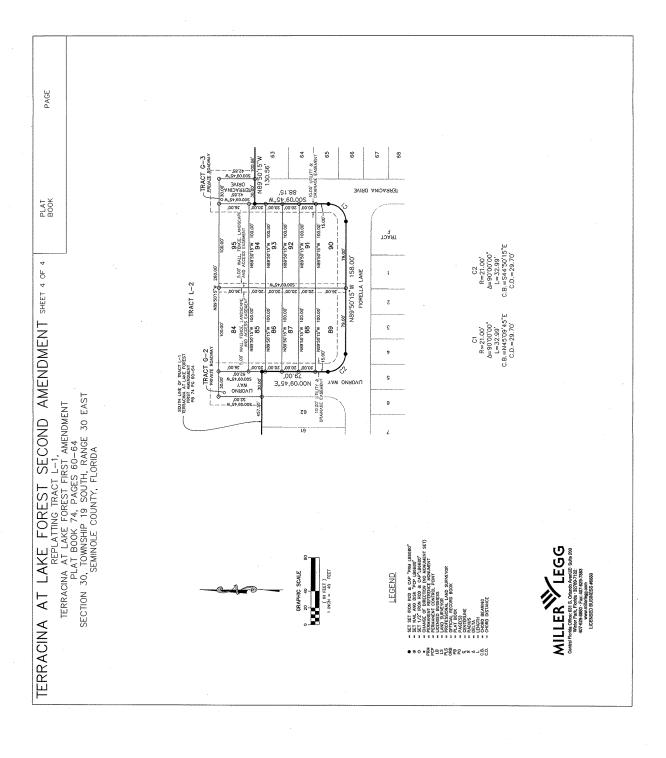

# Planning and Development Development Review

28. Approve and authorize the Chairman to execute the final plat for Terracina At Lake Forest Second Amendment, containing 27 townhome lots on a 13.92 acre parcel zoned PUD (Planned Unit Development), located on the north side of SR 46 at the intersection of International Parkway, and approximately 1¼ mile west of I-4, in Section 30, Township 19 S, Range 30 E (Taylor Morrison of Florida, Inc., applicant). District 5 - Carey (Cynthia Sweet)