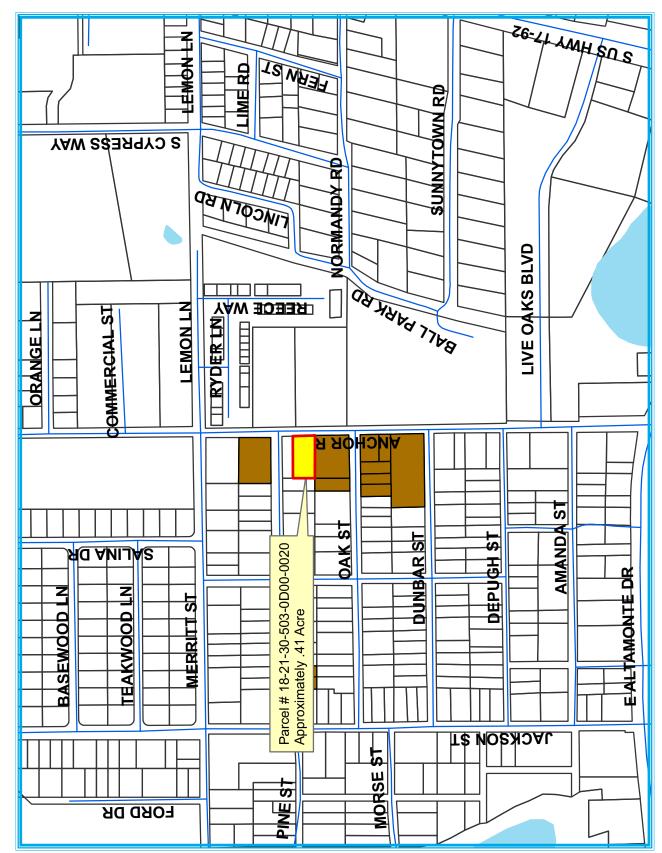

#### Support Services

- 12. Approve and Authorize the Chairman to execute the Contract for Sale and Purchase of Land for Parcel # 18-21-30-503-0D00-0020, a vacant lot consisting of a total of .41 acre for a purchase price of \$88,000.00, owned by Willie and Burney Stevens, 714 West 109th Place, Los Angeles, CA 90044. This property is to be used as part of the Anchor Road Drainage Improvement Project (CIP # 2091-02). District 4 Henley (Meloney Lung)
- 13. Approve and Authorize the Chairman to execute the Contract for Sale and Purchase of Land for Parcel # 18-21-30-504-0B00-0010, a vacant lot consisting of a total of .65 acre for the purchase price of \$153,500.00, owned by Kathleen E. House, Personal Representative for the Estate of Margaret Solomon, 4190 Lake Harney Circle, Geneva, FL 32732. This property is to be used as part of the Anchor Road Drainage Improvement Project (CIP # 2091-02). District 4 Henley (Meloney Lung)
- 14. Approve and authorize the Chairman to execute the Contract for Sale and Purchase of Land for vacant lots 83 and 84 of Parcel # 31-19-30-502-0000-0770, owned by Torben and Rebecca Abbott, 118 Crown Oaks Way, Longwood, FL 32779 for a purchase price of \$94,000.00, to be used as part of the Markham Water Treatment Plant Expansion Project (CIP # 216701). District 5 Carey (Meloney Lung)