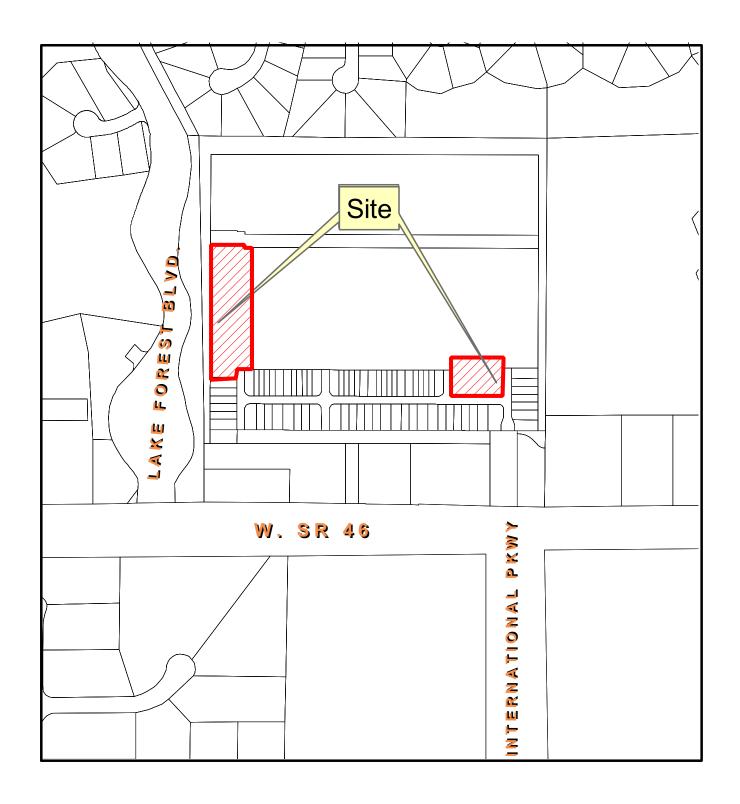

# Planning and Development Development Review

28. Approve and authorize the Chairman to execute the final plat for Terracina At Lake Forest Second Amendment, containing 27 townhome lots on a 13.92 acre parcel zoned PUD (Planned Unit Development), located on the north side of SR 46 at the intersection of International Parkway, and approximately 1¼ mile west of I-4, in Section 30, Township 19 S, Range 30 E (Taylor Morrison of Florida, Inc., applicant). District 5 - Carey (Cynthia Sweet)