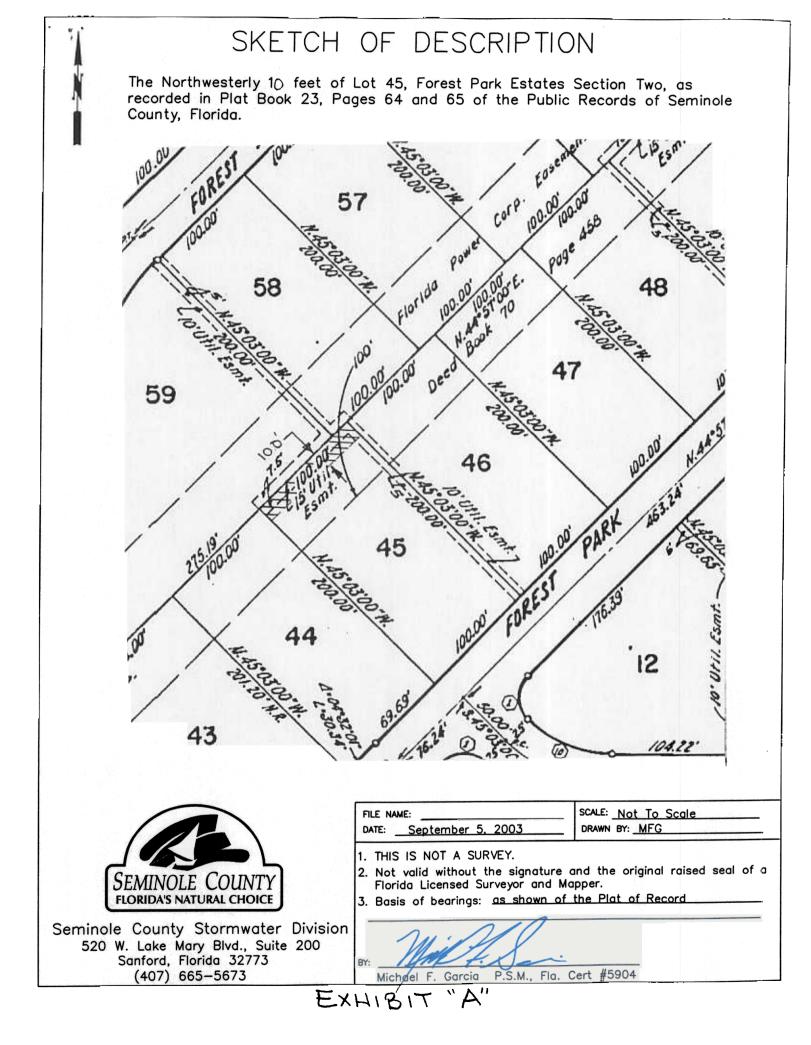

#### AS DESCRIBED IN THE ATTACHED EXHIBIT "A".

TO HAVE AND TO HOLD, said exclusive easement and right-of-way unto said Grantee and its assigns forever.

THE GRANTEE herein and its assigns shall have the right to access to and to clear, keep clear and remove from said easement right-of-way all trees, undergrowth, and other obstructions, including structures that may interfere with the location, excavation, construction, operation and/or maintenance of the drainage facilities installed thereon by the Grantee and its assigns. The Grantor, and its successors and assigns, covenant not to build, construct or create, or permit others to build, construct or create any buildings or other structures on said easement and rightof-way that may interfere in any way with the location, construction, excavation, operation and/or maintenance of the drainage, retention, or detention structures, or any structures or appurtenant facilities installed thereon.

# PERMANENT DRAINAGE EASEMENT

Parcel Tax D. #07-21-29-5FD-0000-0450

THE GRANTOR, in consideration of the sum of ONE AND NO/100 DOLLAR (\$1.00) and other good and valuable consideration, which the Grantor has received, grants, sells and conveys to the Grantee and its assigns, a perpetual and exclusive easement and right-of-way for drainage purposes, with full authority to enter upon, excavate, construct and maintain, as the GRANTEE and its assigns may deem necessary, a drainage system consisting of pipes, ditches, detention, and percolation or any combination thereof, together with any and all appurtenant drainage and renew, a stormwater management system over, under, upon, and through the following described Lands situated in Seminole County, State of Florida, to wit:

### AS DESCRIBED IN THE ATTACHED EXHIBIT "A".

TO HAVE AND TO HOLD, said exclusive easement and right-of-way unto said Grantee and its assigns forever.

THE GRANTEE herein and its assigns shall have the right to access to and to clear, keep clear and remove from said easement right-of-way all trees, undergrowth, and other obstructions, including structures that may interfere with the location, excavation, construction, operation and/or maintenance of the drainage facilities installed thereon by the Grantee and its assigns. The Grantor, and its successors and assigns, covenant not to build, construct or create, or permit others to build, construct or create any buildings or other structures on said easement and rightof-way that may interfere in any way with the location, construction, excavation, operation and/or maintenance of the drainage, retention, or detention structures, or any structures or appurtenant facilities installed thereon.