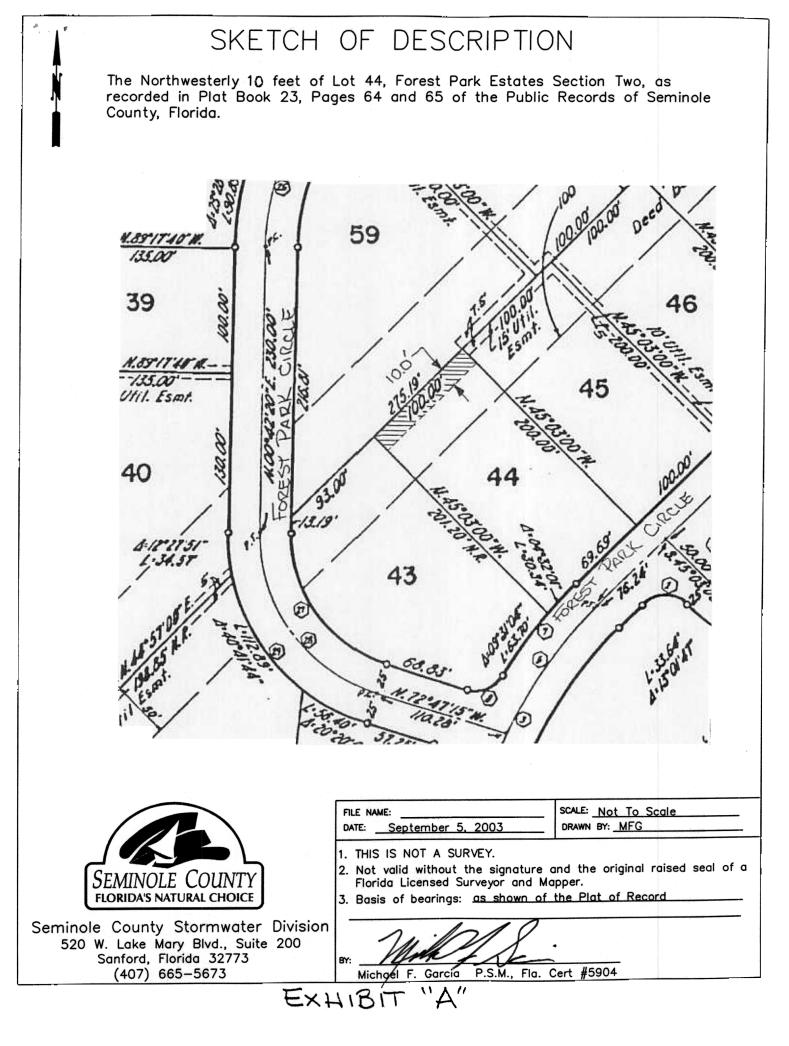

## AS DESCRIBED IN THE ATTACHED EXHIBIT "A".

TO HAVE AND TO HOLD, said exclusive easement and right-of-way unto said Grantee and its assigns forever.

THE GRANTEE herein and its assigns shall have the right to access to and to clear, keep clear and remove from said easement right-of-way all trees, undergrowth, and other obstructions, including structures that may interfere with the location, excavation, construction, operation and/or maintenance of the drainage facilities installed thereon by the Grantee and its assigns. The Grantor, and its successors and assigns, covenant not to build, construct or create, or permit others to build, construct or create any buildings or other structures on said easement and rightof-way that may interfere in any way with the location, construction, excavation, operation and/or maintenance of the drainage, retention, or detention structures, or any structures or appurtenant facilities installed thereon.

# PERMANENT DRAINAGE EASEMENT

Parcel Tax D. #07-21-29-5FD-0000-0450

THE GRANTOR, in consideration of the sum of ONE AND NO/100 DOLLAR (\$1.00) and other good and valuable consideration, which the Grantor has received, grants, sells and conveys to the Grantee and its assigns, a perpetual and exclusive easement and right-of-way for drainage purposes, with full authority to enter upon, excavate, construct and maintain, as the GRANTEE and its assigns may deem necessary, a drainage system consisting of pipes, ditches, detention, and percolation or any combination thereof, together with any and all appurtenant drainage and renew, a stormwater management system over, under, upon, and through the following described Lands situated in Seminole County, State of Florida, to wit:

### AS DESCRIBED IN THE ATTACHED EXHIBIT "A".

TO HAVE AND TO HOLD, said exclusive easement and right-of-way unto said Grantee and its assigns forever.

THE GRANTEE herein and its assigns shall have the right to access to and to clear, keep clear and remove from said easement right-of-way all trees, undergrowth, and other obstructions, including structures that may interfere with the location, excavation, construction, operation and/or maintenance of the drainage facilities installed thereon by the Grantee and its assigns. The Grantor, and its successors and assigns, covenant not to build, construct or create, or permit others to build, construct or create any buildings or other structures on said easement and rightof-way that may interfere in any way with the location, construction, excavation, operation and/or maintenance of the drainage, retention, or detention structures, or any structures or appurtenant facilities installed thereon.