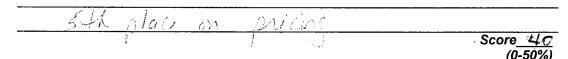

#### PRICE: (50%)

The format for submission of the price proposal is provided in the Bid Response, Exhibit "B" of the solicitation.

| 6" houst burg smices |          |
|----------------------|----------|
| En chast march Stor  |          |
| O                    | Score 4D |

(0-50%)