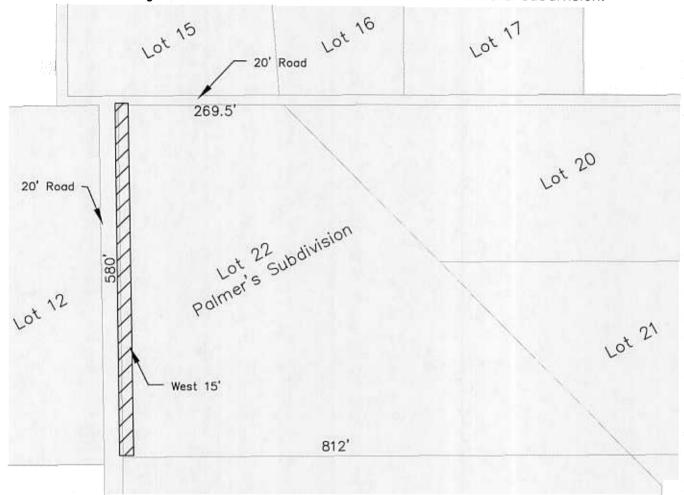

### SKETCH OF DESCRIPTION

### LEGAL DESCRIPTION:

The West 15 feet of the following described parcel of land:

Lot 22, (less right—of—way for canal) of Palmers Subdivision, as recorded in Plat Book 2, Page 41, Public Records of Seminole County, Florida. Subject to an easement for ingress and egress over the West 15 feet thereof, together with a right of ingress and egress over the West 15 feet of Lot 15 Palmers Subdivision.