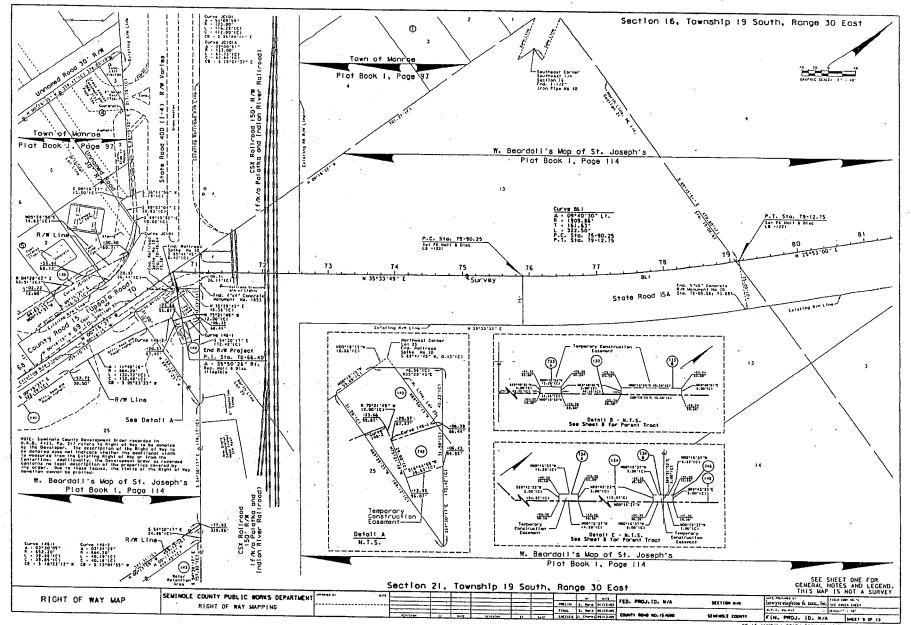

# EXHIBIT – A <u>SCOPE OF SERVICES</u> RFP-0558-06/DRR PROFESSIONAL APPRAISAL SERVICES COUNTY ROAD 15 – ROAD IMPROVEMENT PROJECT (S. R. 46 to ORANGE BLVD.)

Appraiser shall prepare appraisal reports, which conform to Seminole County's minimum appraisal requirements, which include: (1) Uniform Standards of Professional Appraisal Practice ("USPAP"), (2) Florida Department of Transportation Supplemental Appraisal Standards ("FSS"), (3) Seminole County Supplemental Appraisal Standards ("SCSS"), and (4) All applicable laws of the State of Florida related to just compensation. Compliance with the SCSS will be required for both content and format. The appraiser shall appraise project parcels identified for the <u>County Road 15 – Road Improvement Project</u>, prepare reports and provide court testimony in eminent domain proceedings.

This project will widen County Road 15, (Monroe Road), from S. R. 46 to Orange Boulevard, (1.40 miles), from an existing rural two lane roadway to a five lane urban roadway. The proposed roadway will include a painted 14 foot wide bidirectional turn lane in the center with two (2 ea.) 12 foot wide through lanes on each side. There will be a closed drainage system, (stormwater pipes), with curb and gutter, a five foot wide sidewalk on the east side and a ten foot wide trail on the west side. There are approximately ninety (90) parcels identified for appraisal services.

Estimated Contract Amount, \$450,000.00.

C.R. 15 (Upsala Road) from S.R. 46 to S.R. 600 (U.S. 11-92)

C.R. 15 (Upsale Road) from S.R. 46 10 S.R. 600 (U.S. 17-92)

C.R. 15 (Upsala Road) from S.R. 46 to S.R. 600 (U.S. 17-92)