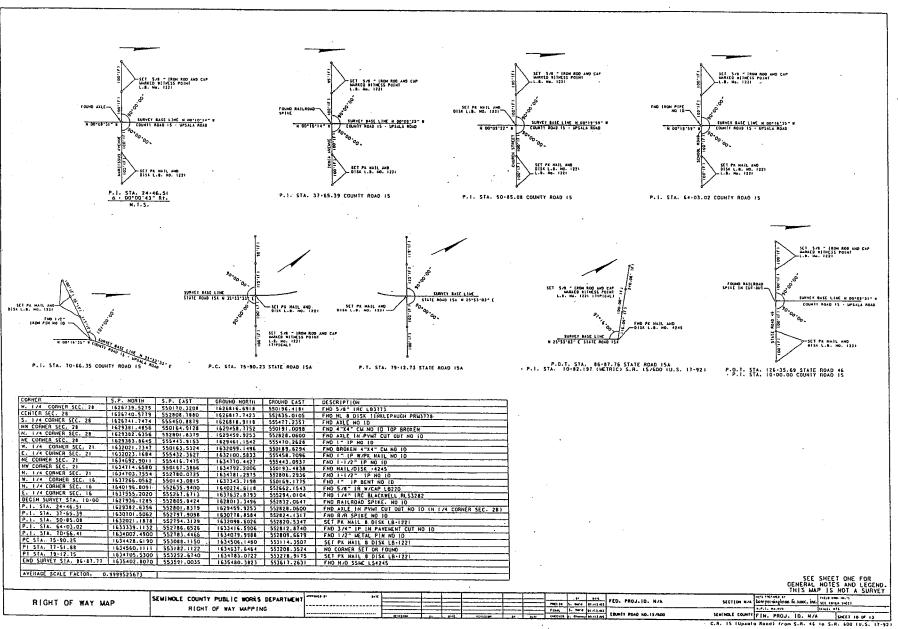

# EXHIBIT – A <u>SCOPE OF SERVICES</u> RFP-0558-06/DRR PROFESSIONAL APPRAISAL SERVICES COUNTY ROAD 15 – ROAD IMPROVEMENT PROJECT (S. R. 46 to ORANGE BLVD.)

Appraiser shall prepare appraisal reports, which conform to Seminole County's minimum appraisal requirements, which include: (1) Uniform Standards of Professional Appraisal Practice ("USPAP"), (2) Florida Department of Transportation Supplemental Appraisal Standards ("FSS"), (3) Seminole County Supplemental Appraisal Standards ("SCSS"), and (4) All applicable laws of the State of Florida related to just compensation. Compliance with the SCSS will be required for both content and format. The appraiser shall appraise project parcels identified for the <u>County Road 15 – Road Improvement Project</u>, prepare reports and provide court testimony in eminent domain proceedings.

This project will widen County Road 15, (Monroe Road), from S. R. 46 to Orange Boulevard, (1.40 miles), from an existing rural two lane roadway to a five lane urban roadway. The proposed roadway will include a painted 14 foot wide bidirectional turn lane in the center with two (2 ea.) 12 foot wide through lanes on each side. There will be a closed drainage system, (stormwater pipes), with curb and gutter, a five foot wide sidewalk on the east side and a ten foot wide trail on the west side. There are approximately ninety (90) parcels identified for appraisal services.