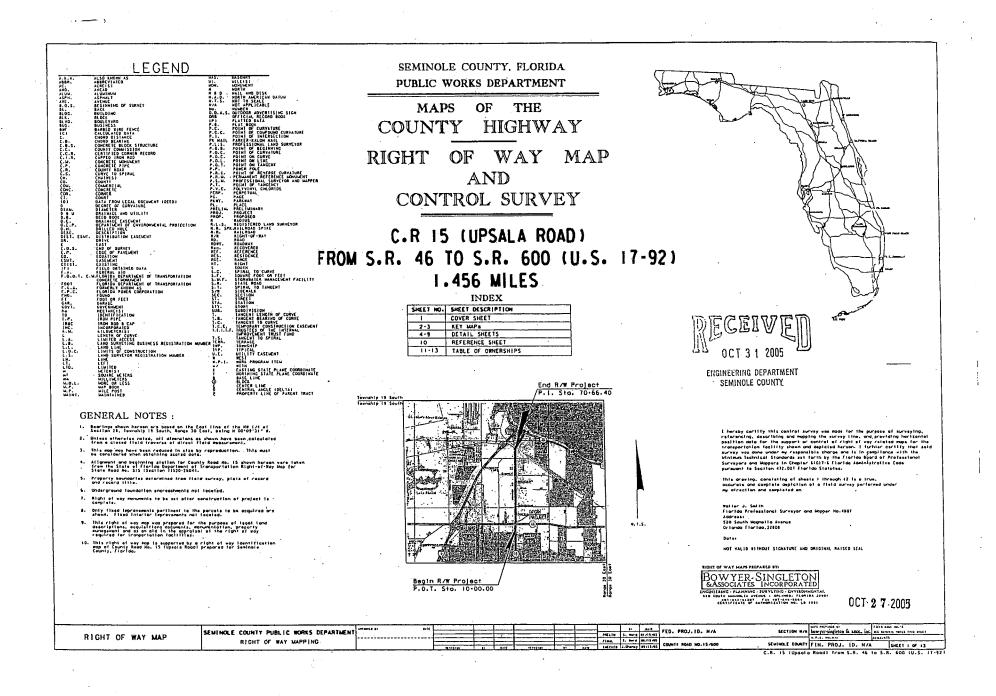

Estimated Contract Amount, \$450,000.00.

C.R. 15 (Upsala Road) from S.R. 46 to S.R. 600 (U.S. 11-92)

C.R. 15 (Upsale Road) from S.R. 46 10 S.R. 600 (U.S. 17-92)

C.R. 15 (Upsala Road) from S.R. 46 to S.R. 600 (U.S. 17-92)