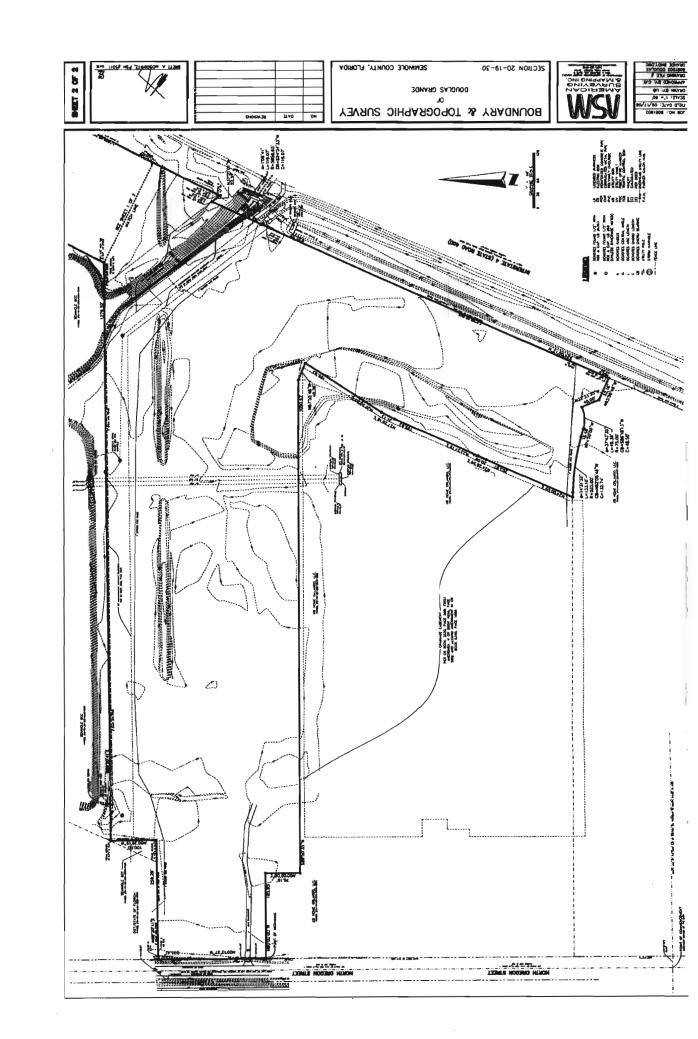

### Regular Agenda

- 26. **Douglas Grand at Lake Mary Final Master Plan** For the Douglas Grand at Lake Mary PUD, consisting of approximately 26.8 acres located on the east side of Oregon Street, approximately ½ mile north of the intersection of SR 46 and Oregon Street. (Douglas Hoeksema) District 5 Carey (Ian Sikonia)
- 27. **Design of Jetta Point Park** BCC direction of relating to the final design of Jetta Point Point: A) Affirmation that Base Plan (Plan A) is to be utilized to finalize the design documents. B) Identification of alternates to be included in design document to be bid as additive alternates and; c) Approval to increase agreement with PBS&J relating to design costs and scope associated with bid alternates as identified by the BCC. Provide direction as to whether the base plan (shown as plan A) should be used to finalize the design documents, and which, if any, of the alternates should be designed additionally, to be bid as additive alternates. District 2 McLean (Frank Raymond)
- 28. **Presentation of Results of the Preliminary Stormwater Funding Study** Staff is seeking Board direction regarding approval to move forward with Phase II of the Stormwater Utility Funding Program. (Kim Ornberg)