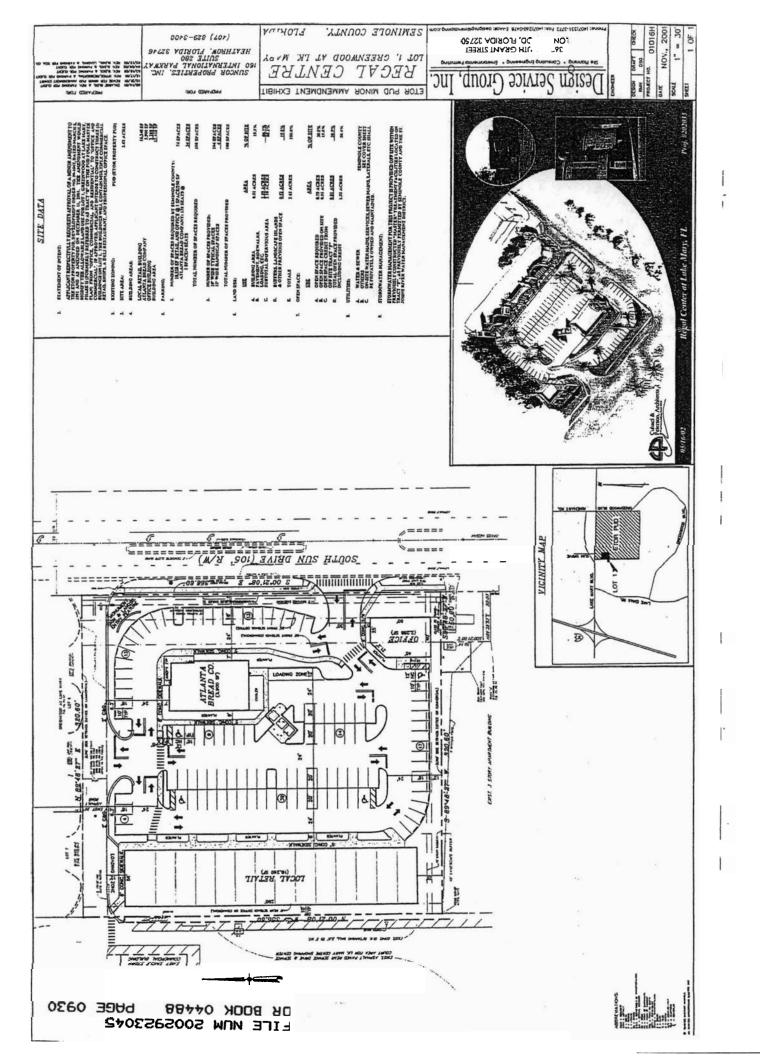

### **Public Hearings:**

- 32. **Revisions to Seminole County Code Chapter 40** An ordinance amending Chapter 40 Sections 40.2,40.20,40.22 and 40.24 Seminole County Code. (Tom Helle)
- 33. **Hickman Circle Rezone** From M-1A (Very Light Industrial) to M-1 (Industrial) for approximately 7.55 acres, located approximately 1 mile north from the intersection of W SR 46 and Hickman Drive. (Renzulli Properties LLC / David Rodd, McKee Construction) District 5 Carey (Joy Williams)
- 34. **Maitland Bear Lake Plaza Small Scale Land Use Amendment** From LDR (Low Density Residential) to COM (Commercial), a rezone from A-1 (Agriculture) to PCD (Planned Commercial Development), and a Memorandum of Understanding for approximately 0.94 acres, located at the northwest corner of Bear Lake Road and Maitland Boulevard. (Bryan Potts) District 3 Van Der Weide (Austin Watkins)
- 35. **ETOR PUD Major Amendment** To the ETOR PUD and Addendum #4 to the ETOR PUD Developer's Commitment Agreement, containing approximately 2.75 acres, located at the northwest corner of the intersection of S. Sun Drive and Greenwood Lakes Boulevard. (Robert Horian) District 4 Henley (Austin Watkins)
- 36. **S. Econ Circle PCD Rezone** From M-1A (Very Light Industrial) to PCD (Planned Commercial Development) on approximately 3.9 acres, located 400 feet south of the intersection of Econ River Place and S. Econ Circle. (Roger Owen) District 1 Dallari (Ian Sikonia)