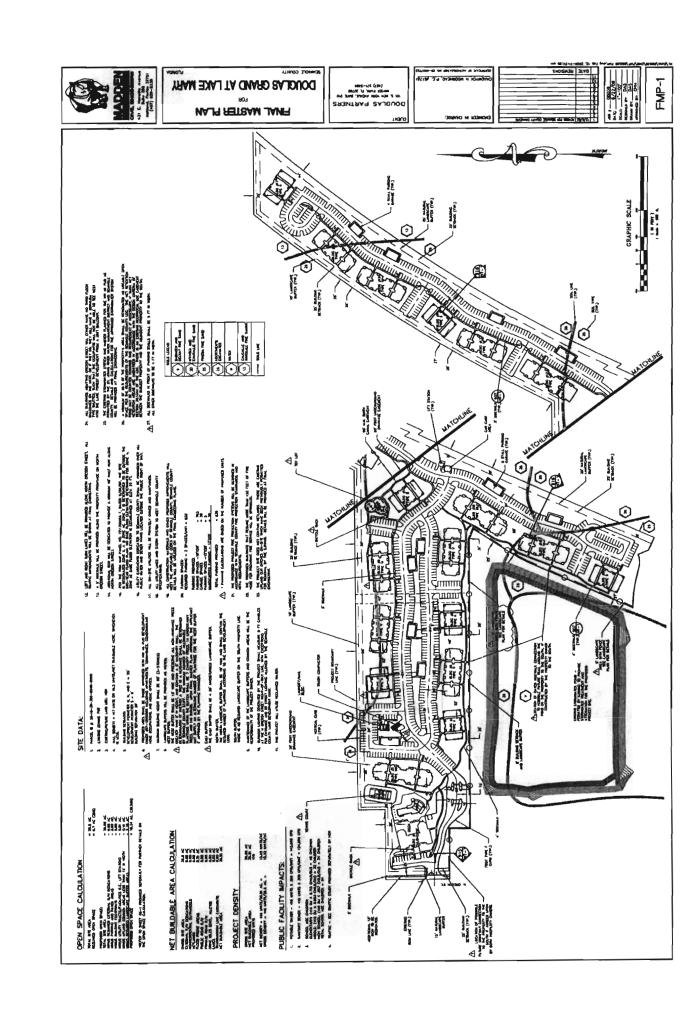

### Regular Agenda

- 26. **Douglas Grand at Lake Mary Final Master Plan** For the Douglas Grand at Lake Mary PUD, consisting of approximately 26.8 acres located on the east side of Oregon Street, approximately ½ mile north of the intersection of SR 46 and Oregon Street. (Douglas Hoeksema) District 5 Carey (Ian Sikonia)
- 27. **Design of Jetta Point Park** BCC direction of relating to the final design of Jetta Point Point: A) Affirmation that Base Plan (Plan A) is to be utilized to finalize the design documents. B) Identification of alternates to be included in design document to be bid as additive alternates and; c) Approval to increase agreement with PBS&J relating to design costs and scope associated with bid alternates as identified by the BCC. Provide direction as to whether the base plan (shown as plan A) should be used to finalize the design documents, and which, if any, of the alternates should be designed additionally, to be bid as additive alternates. District 2 McLean (Frank Raymond)
- 28. **Presentation of Results of the Preliminary Stormwater Funding Study** Staff is seeking Board direction regarding approval to move forward with Phase II of the Stormwater Utility Funding Program. (Kim Ornberg)