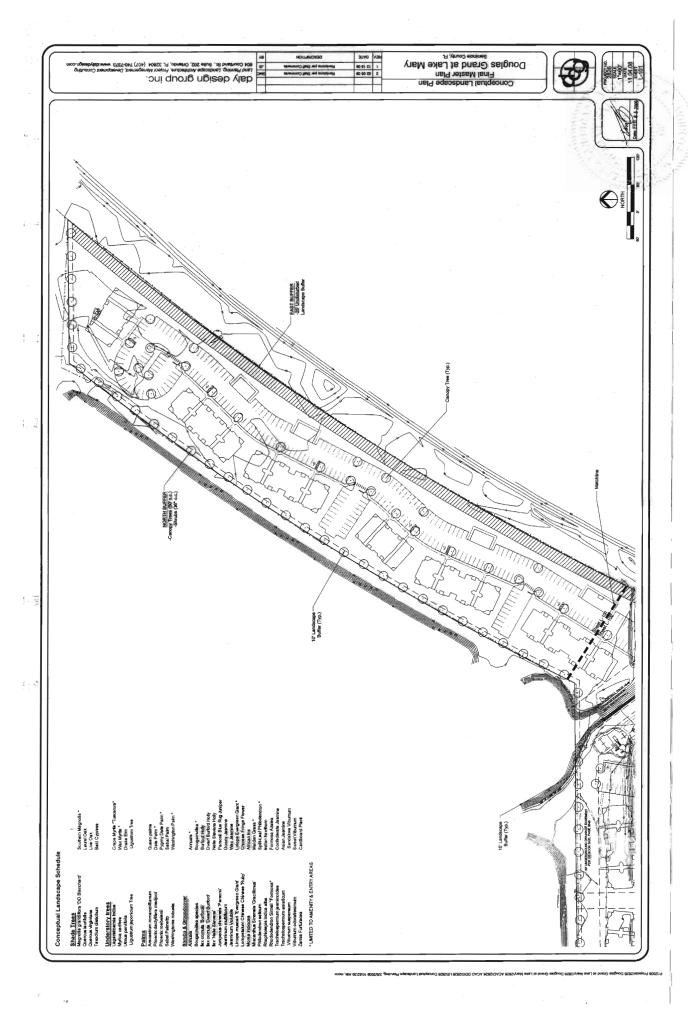

### Regular Agenda

- 26. **Douglas Grand at Lake Mary Final Master Plan** For the Douglas Grand at Lake Mary PUD, consisting of approximately 26.8 acres located on the east side of Oregon Street, approximately ½ mile north of the intersection of SR 46 and Oregon Street. (Douglas Hoeksema) District 5 Carey (Ian Sikonia)
- 27. **Design of Jetta Point Park** BCC direction of relating to the final design of Jetta Point Point: A) Affirmation that Base Plan (Plan A) is to be utilized to finalize the design documents. B) Identification of alternates to be included in design document to be bid as additive alternates and; c) Approval to increase agreement with PBS&J relating to design costs and scope associated with bid alternates as identified by the BCC. Provide direction as to whether the base plan (shown as plan A) should be used to finalize the design documents, and which, if any, of the alternates should be designed additionally, to be bid as additive alternates. District 2 McLean (Frank Raymond)
- 28. **Presentation of Results of the Preliminary Stormwater Funding Study** Staff is seeking Board direction regarding approval to move forward with Phase II of the Stormwater Utility Funding Program. (Kim Ornberg)