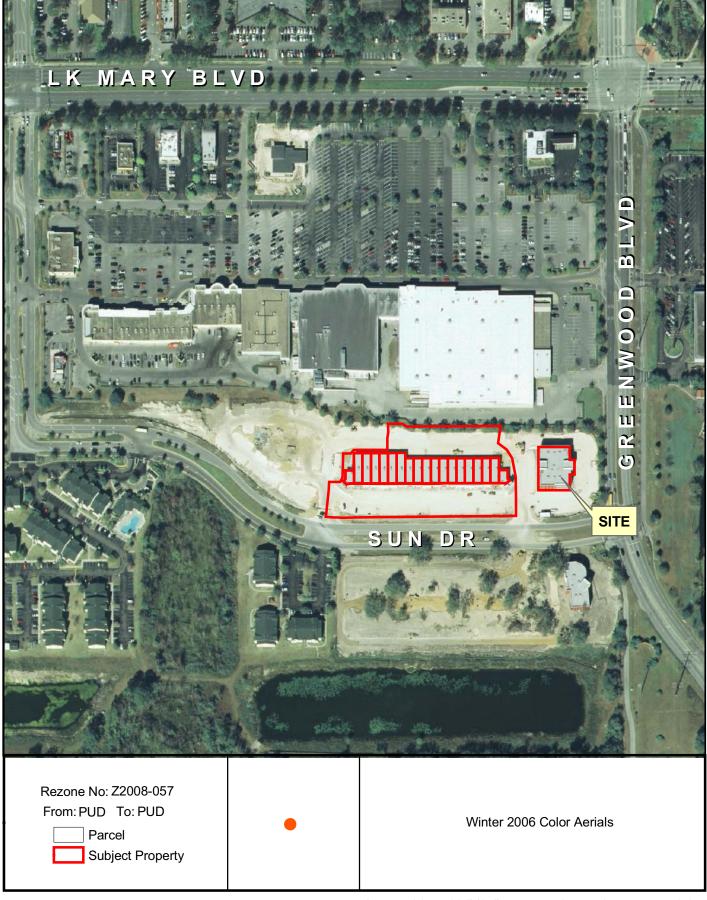

### **Public Hearings:**

- 32. **Revisions to Seminole County Code Chapter 40** An ordinance amending Chapter 40 Sections 40.2,40.20,40.22 and 40.24 Seminole County Code. (Tom Helle)
- 33. **Hickman Circle Rezone** From M-1A (Very Light Industrial) to M-1 (Industrial) for approximately 7.55 acres, located approximately 1 mile north from the intersection of W SR 46 and Hickman Drive. (Renzulli Properties LLC / David Rodd, McKee Construction) District 5 Carey (Joy Williams)
- 34. **Maitland Bear Lake Plaza Small Scale Land Use Amendment** From LDR (Low Density Residential) to COM (Commercial), a rezone from A-1 (Agriculture) to PCD (Planned Commercial Development), and a Memorandum of Understanding for approximately 0.94 acres, located at the northwest corner of Bear Lake Road and Maitland Boulevard. (Bryan Potts) District 3 Van Der Weide (Austin Watkins)
- 35. **ETOR PUD Major Amendment** To the ETOR PUD and Addendum #4 to the ETOR PUD Developer's Commitment Agreement, containing approximately 2.75 acres, located at the northwest corner of the intersection of S. Sun Drive and Greenwood Lakes Boulevard. (Robert Horian) District 4 Henley (Austin Watkins)
- 36. **S. Econ Circle PCD Rezone** From M-1A (Very Light Industrial) to PCD (Planned Commercial Development) on approximately 3.9 acres, located 400 feet south of the intersection of Econ River Place and S. Econ Circle. (Roger Owen) District 1 Dallari (Ian Sikonia)