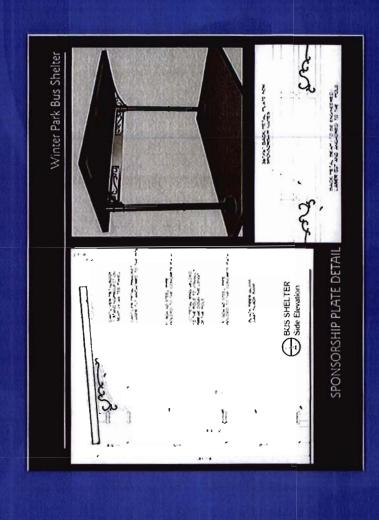

# Proposed Improvements

bays. These shelters can be refurbished and used elsewhere within the system. Remove existing 10 x 10 shelters that are currently located at existing bus

 LYNX is able to fund capital improvements as this comes from federal funds that must specifically be used for capital projects

Replace 10 x 10 shelters with new LYNX style 6 x 13 shelter

New shelters will look like the shelter below without the specific scroll work and will also have a bench associated with them

| Stop #            | Passerger | ROW       | Comments  | Ranking | Jurisdiction |
|-------------------|-----------|-----------|-----------|---------|--------------|
| The second second | Count     | Available |           |         |              |
| 3326              | 95        | 12.       |           | 1d      | Sanford      |
| 3333              | 13        | n/a       | curb cuts | n/a     | Sanford      |
| 3357              | 8         | 10.       |           | P2      | Sanford      |
| 3332              | 4         | 10.       |           | P2      | Sanford      |
| 3358              | 2         | 10.       |           | P2      | Sanford      |