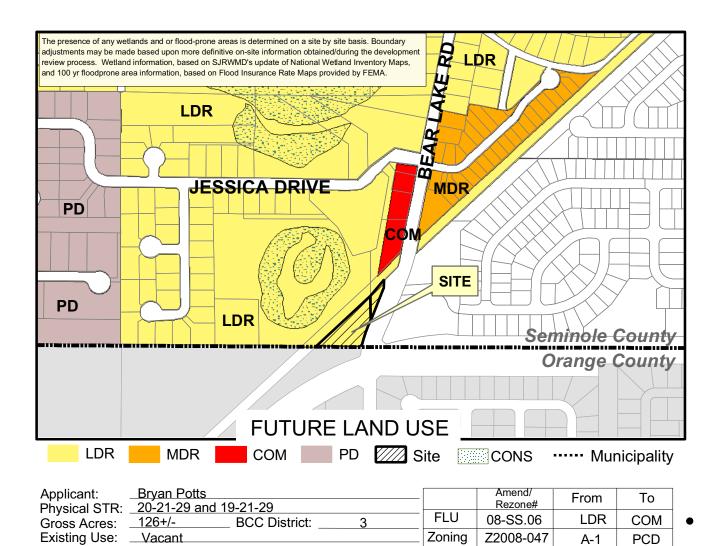

### **Public Hearings:**

- 32. **Revisions to Seminole County Code Chapter 40** An ordinance amending Chapter 40 Sections 40.2,40.20,40.22 and 40.24 Seminole County Code. (Tom Helle)
- 33. **Hickman Circle Rezone** From M-1A (Very Light Industrial) to M-1 (Industrial) for approximately 7.55 acres, located approximately 1 mile north from the intersection of W SR 46 and Hickman Drive. (Renzulli Properties LLC / David Rodd, McKee Construction) District 5 Carey (Joy Williams)
- 34. **Maitland Bear Lake Plaza Small Scale Land Use Amendment** From LDR (Low Density Residential) to COM (Commercial), a rezone from A-1 (Agriculture) to PCD (Planned Commercial Development), and a Memorandum of Understanding for approximately 0.94 acres, located at the northwest corner of Bear Lake Road and Maitland Boulevard. (Bryan Potts) District 3 Van Der Weide (Austin Watkins)
- 35. **ETOR PUD Major Amendment** To the ETOR PUD and Addendum #4 to the ETOR PUD Developer's Commitment Agreement, containing approximately 2.75 acres, located at the northwest corner of the intersection of S. Sun Drive and Greenwood Lakes Boulevard. (Robert Horian) District 4 Henley (Austin Watkins)
- 36. **S. Econ Circle PCD Rezone** From M-1A (Very Light Industrial) to PCD (Planned Commercial Development) on approximately 3.9 acres, located 400 feet south of the intersection of Econ River Place and S. Econ Circle. (Roger Owen) District 1 Dallari (Ian Sikonia)