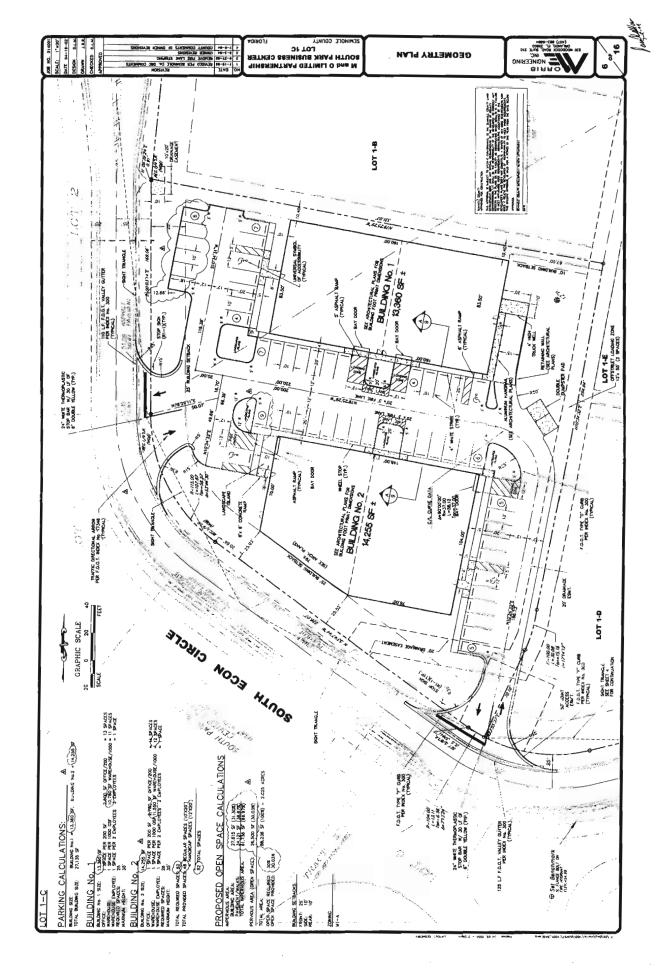

### **Public Hearings:**

- 32. **Revisions to Seminole County Code Chapter 40** An ordinance amending Chapter 40 Sections 40.2,40.20,40.22 and 40.24 Seminole County Code. (Tom Helle)
- 33. **Hickman Circle Rezone** From M-1A (Very Light Industrial) to M-1 (Industrial) for approximately 7.55 acres, located approximately 1 mile north from the intersection of W SR 46 and Hickman Drive. (Renzulli Properties LLC / David Rodd, McKee Construction) District 5 Carey (Joy Williams)
- 34. **Maitland Bear Lake Plaza Small Scale Land Use Amendment** From LDR (Low Density Residential) to COM (Commercial), a rezone from A-1 (Agriculture) to PCD (Planned Commercial Development), and a Memorandum of Understanding for approximately 0.94 acres, located at the northwest corner of Bear Lake Road and Maitland Boulevard. (Bryan Potts) District 3 Van Der Weide (Austin Watkins)
- 35. **ETOR PUD Major Amendment** To the ETOR PUD and Addendum #4 to the ETOR PUD Developer's Commitment Agreement, containing approximately 2.75 acres, located at the northwest corner of the intersection of S. Sun Drive and Greenwood Lakes Boulevard. (Robert Horian) District 4 Henley (Austin Watkins)
- 36. **S. Econ Circle PCD Rezone** From M-1A (Very Light Industrial) to PCD (Planned Commercial Development) on approximately 3.9 acres, located 400 feet south of the intersection of Econ River Place and S. Econ Circle. (Roger Owen) District 1 Dallari (Ian Sikonia)