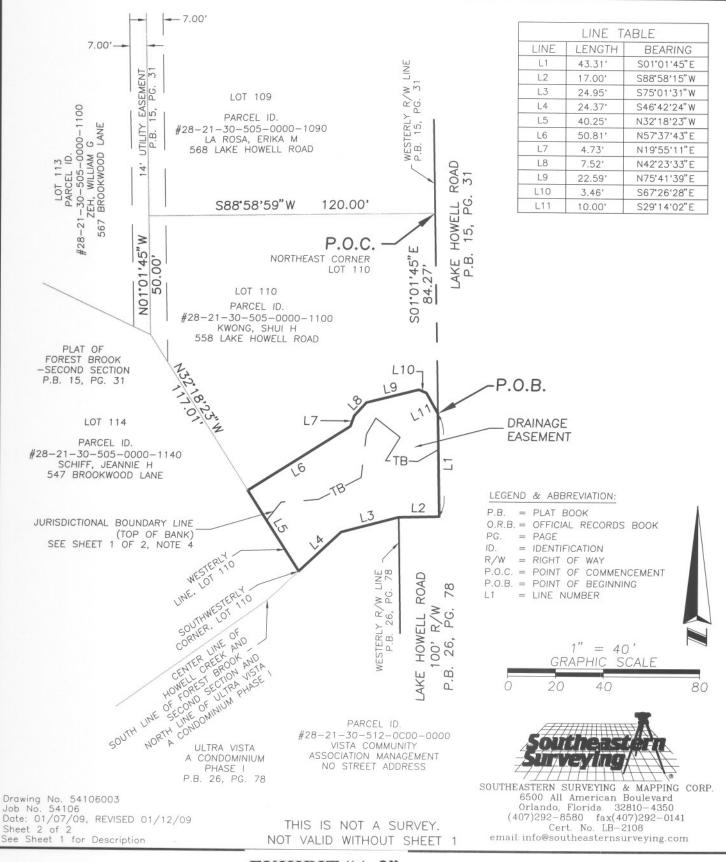

### **Engineering**

- Approve and authorize the Chairman to execute a Resolution accepting a Quit Claim Deed (City of Sanford to Seminole County) for property needed for the Country Club Road Improvement Project. District 5 – Carey (Jerry McCollum)
- 20. Approve and authorize the Chairman to execute two Purchase Agreements (Shui Hong Kwong and Jeannie Hock Schiff) for property needed in conjunction with improvements to the Howell Creek Water Control Structure west of Lake Howell Road.

  District 4 Henley (Jerry McCollum)