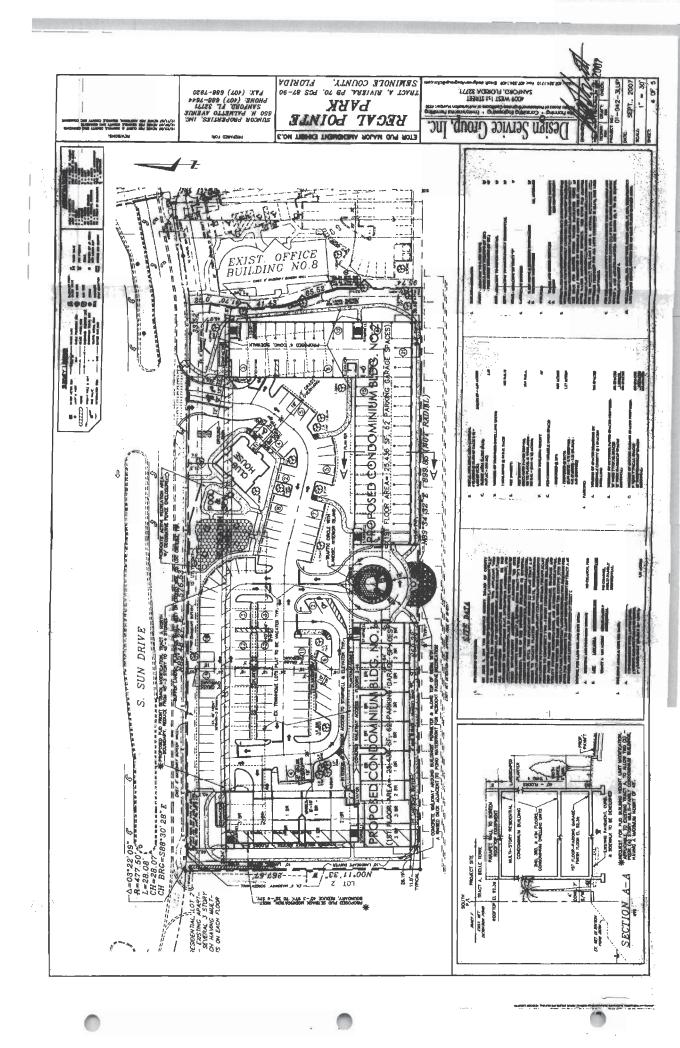

### **Public Hearings:**

- 32. **Revisions to Seminole County Code Chapter 40** An ordinance amending Chapter 40 Sections 40.2,40.20,40.22 and 40.24 Seminole County Code. (Tom Helle)
- 33. **Hickman Circle Rezone** From M-1A (Very Light Industrial) to M-1 (Industrial) for approximately 7.55 acres, located approximately 1 mile north from the intersection of W SR 46 and Hickman Drive. (Renzulli Properties LLC / David Rodd, McKee Construction) District 5 Carey (Joy Williams)
- 34. **Maitland Bear Lake Plaza Small Scale Land Use Amendment** From LDR (Low Density Residential) to COM (Commercial), a rezone from A-1 (Agriculture) to PCD (Planned Commercial Development), and a Memorandum of Understanding for approximately 0.94 acres, located at the northwest corner of Bear Lake Road and Maitland Boulevard. (Bryan Potts) District 3 Van Der Weide (Austin Watkins)
- 35. **ETOR PUD Major Amendment** To the ETOR PUD and Addendum #4 to the ETOR PUD Developer's Commitment Agreement, containing approximately 2.75 acres, located at the northwest corner of the intersection of S. Sun Drive and Greenwood Lakes Boulevard. (Robert Horian) District 4 Henley (Austin Watkins)
- 36. **S. Econ Circle PCD Rezone** From M-1A (Very Light Industrial) to PCD (Planned Commercial Development) on approximately 3.9 acres, located 400 feet south of the intersection of Econ River Place and S. Econ Circle. (Roger Owen) District 1 Dallari (Ian Sikonia)