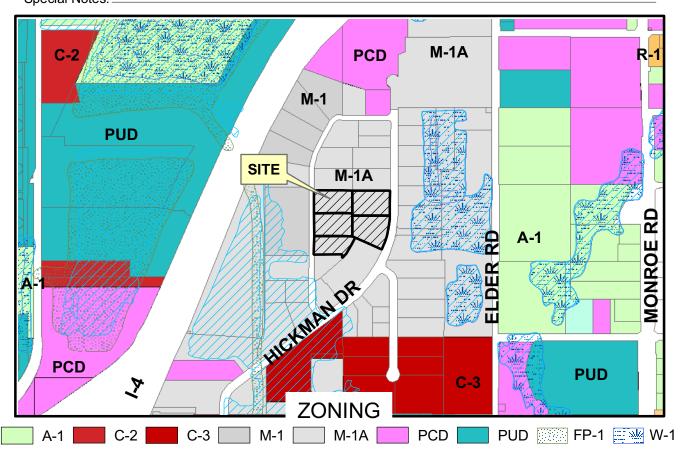

### **Public Hearings:**

- 32. **Revisions to Seminole County Code Chapter 40** An ordinance amending Chapter 40 Sections 40.2,40.20,40.22 and 40.24 Seminole County Code. (Tom Helle)
- 33. **Hickman Circle Rezone** From M-1A (Very Light Industrial) to M-1 (Industrial) for approximately 7.55 acres, located approximately 1 mile north from the intersection of W SR 46 and Hickman Drive. (Renzulli Properties LLC / David Rodd, McKee Construction) District 5 Carey (Joy Williams)
- 34. **Maitland Bear Lake Plaza Small Scale Land Use Amendment** From LDR (Low Density Residential) to COM (Commercial), a rezone from A-1 (Agriculture) to PCD (Planned Commercial Development), and a Memorandum of Understanding for approximately 0.94 acres, located at the northwest corner of Bear Lake Road and Maitland Boulevard. (Bryan Potts) District 3 Van Der Weide (Austin Watkins)
- 35. **ETOR PUD Major Amendment** To the ETOR PUD and Addendum #4 to the ETOR PUD Developer's Commitment Agreement, containing approximately 2.75 acres, located at the northwest corner of the intersection of S. Sun Drive and Greenwood Lakes Boulevard. (Robert Horian) District 4 Henley (Austin Watkins)
- 36. **S. Econ Circle PCD Rezone** From M-1A (Very Light Industrial) to PCD (Planned Commercial Development) on approximately 3.9 acres, located 400 feet south of the intersection of Econ River Place and S. Econ Circle. (Roger Owen) District 1 Dallari (Ian Sikonia)