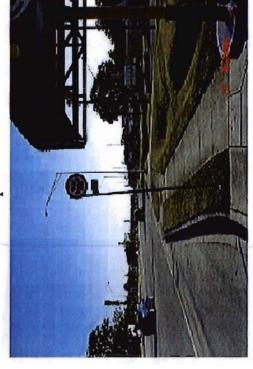

Replace 10 x 10 shelters with new LYNX style 6 x 13 shelter

New shelters will look like the shelter below without the specific scroll work and will also have a bench associated with them

| Stop #            | Passerger | ROW       | Comments  | Ranking | Jurisdiction |
|-------------------|-----------|-----------|-----------|---------|--------------|
| The second second | Count     | Available |           |         |              |
| 3326              | 95        | 12.       |           | 1d      | Sanford      |
| 3333              | 13        | n/a       | curb cuts | n/a     | Sanford      |
| 3357              | 8         | 10.       |           | P2      | Sanford      |
| 3332              | 4         | 10.       |           | P2      | Sanford      |
| 3358              | 2         | 10.       |           | P2      | Sanford      |