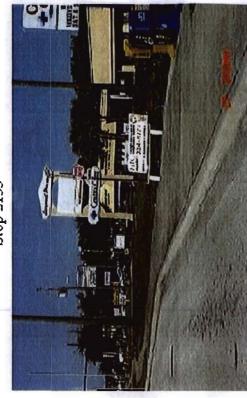

Replace 10 x 10 shelters with new LYNX style 6 x 13 shelter

New shelters will look like the shelter below without the specific scroll work and will also have a bench associated with them

| Stop #            | Passerger | ROW       | Comments  | Ranking | Jurisdiction |
|-------------------|-----------|-----------|-----------|---------|--------------|
| The second second | Count     | Available |           |         |              |
| 3326              | 95        | 12.       |           | 1d      | Sanford      |
| 3333              | 13        | n/a       | curb cuts | n/a     | Sanford      |
| 3357              | 8         | 10.       |           | P2      | Sanford      |
| 3332              | 4         | 10.       |           | P2      | Sanford      |
| 3358              | 2         | 10.       |           | P2      | Sanford      |