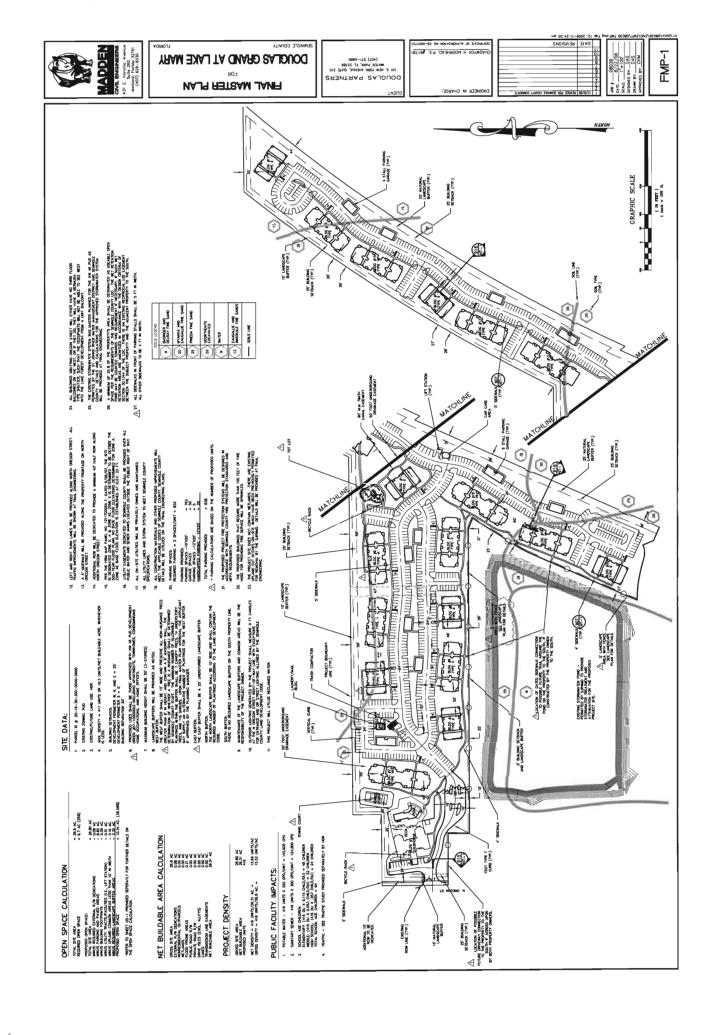

### Regular Agenda

- 26. **Douglas Grand at Lake Mary Final Master Plan** For the Douglas Grand at Lake Mary PUD, consisting of approximately 26.8 acres located on the east side of Oregon Street, approximately ½ mile north of the intersection of SR 46 and Oregon Street. (Douglas Hoeksema) District 5 Carey (Ian Sikonia)
- 27. **Design of Jetta Point Park** BCC direction of relating to the final design of Jetta Point Point: A) Affirmation that Base Plan (Plan A) is to be utilized to finalize the design documents. B) Identification of alternates to be included in design document to be bid as additive alternates and; c) Approval to increase agreement with PBS&J relating to design costs and scope associated with bid alternates as identified by the BCC. Provide direction as to whether the base plan (shown as plan A) should be used to finalize the design documents, and which, if any, of the alternates should be designed additionally, to be bid as additive alternates. District 2 McLean (Frank Raymond)
- 28. **Presentation of Results of the Preliminary Stormwater Funding Study** Staff is seeking Board direction regarding approval to move forward with Phase II of the Stormwater Utility Funding Program. (Kim Ornberg)