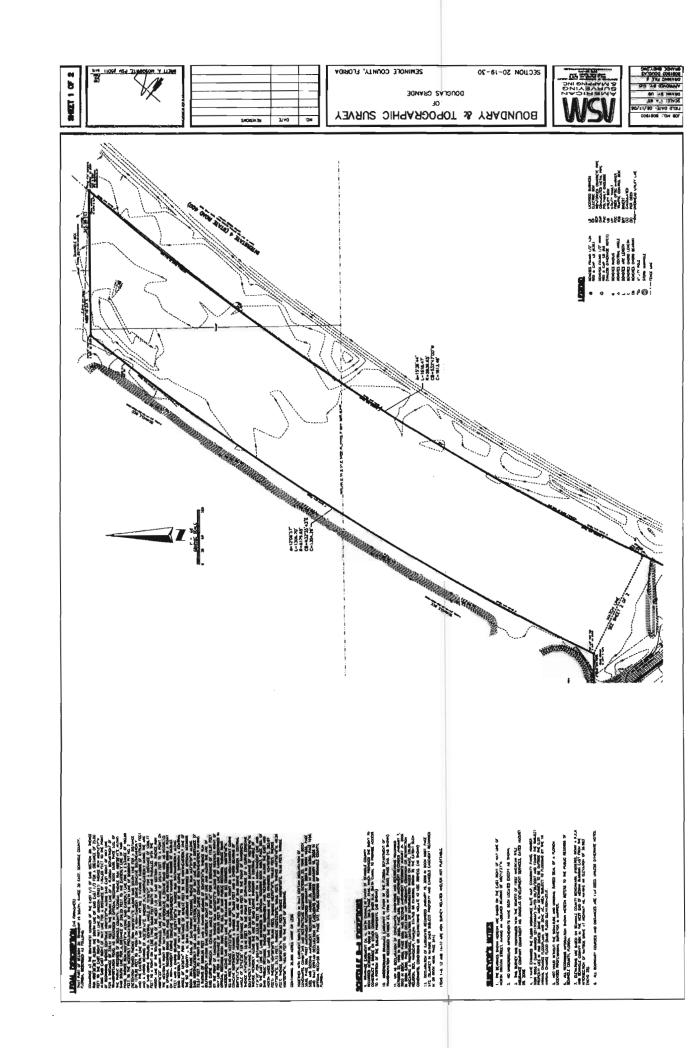

### Regular Agenda

- 26. **Douglas Grand at Lake Mary Final Master Plan** For the Douglas Grand at Lake Mary PUD, consisting of approximately 26.8 acres located on the east side of Oregon Street, approximately ½ mile north of the intersection of SR 46 and Oregon Street. (Douglas Hoeksema) District 5 Carey (Ian Sikonia)
- 27. **Design of Jetta Point Park** BCC direction of relating to the final design of Jetta Point Point: A) Affirmation that Base Plan (Plan A) is to be utilized to finalize the design documents. B) Identification of alternates to be included in design document to be bid as additive alternates and; c) Approval to increase agreement with PBS&J relating to design costs and scope associated with bid alternates as identified by the BCC. Provide direction as to whether the base plan (shown as plan A) should be used to finalize the design documents, and which, if any, of the alternates should be designed additionally, to be bid as additive alternates. District 2 McLean (Frank Raymond)
- 28. **Presentation of Results of the Preliminary Stormwater Funding Study** Staff is seeking Board direction regarding approval to move forward with Phase II of the Stormwater Utility Funding Program. (Kim Ornberg)