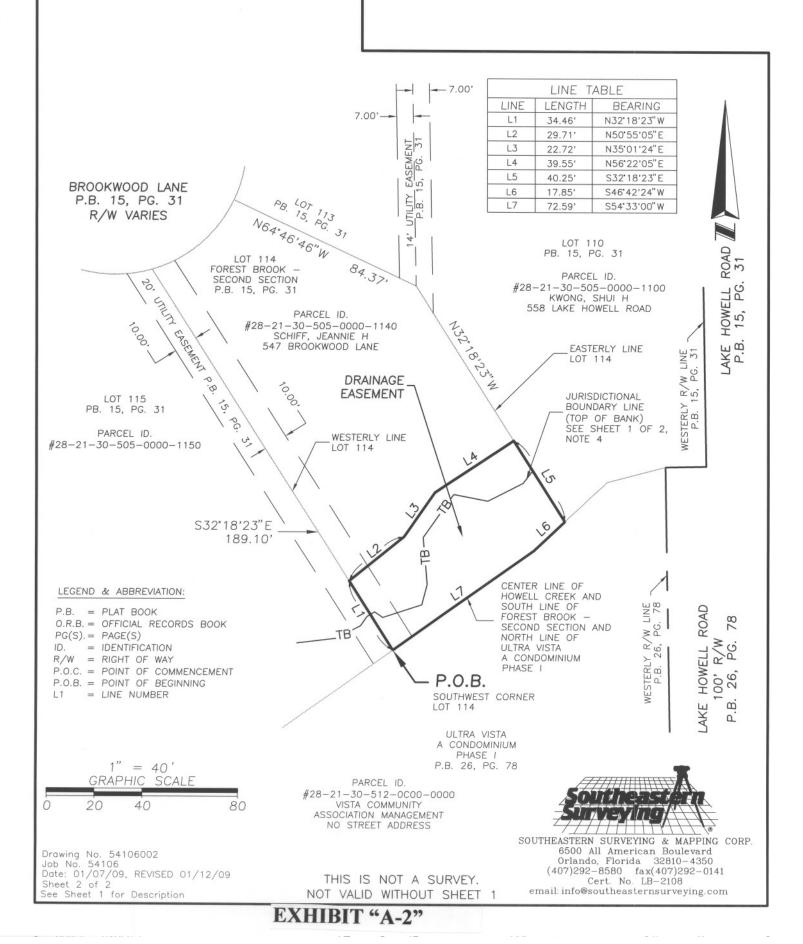

### **Engineering**

- Approve and authorize the Chairman to execute a Resolution accepting a Quit Claim Deed (City of Sanford to Seminole County) for property needed for the Country Club Road Improvement Project. District 5 – Carey (Jerry McCollum)
- 20. Approve and authorize the Chairman to execute two Purchase Agreements (Shui Hong Kwong and Jeannie Hock Schiff) for property needed in conjunction with improvements to the Howell Creek Water Control Structure west of Lake Howell Road.

  District 4 Henley (Jerry McCollum)