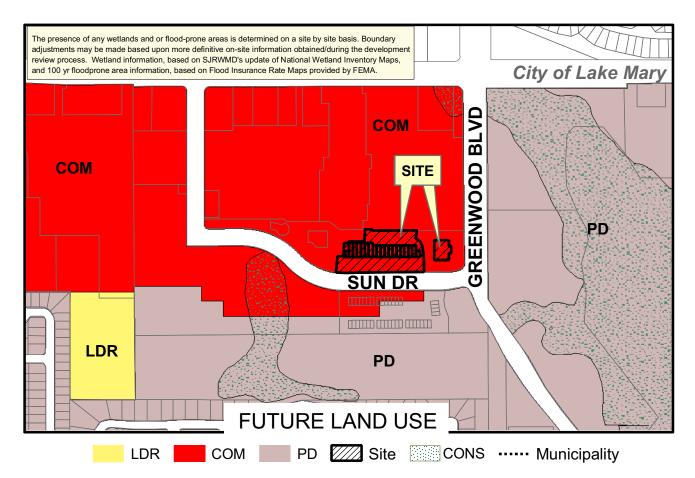

### **Public Hearings:**

- 32. **Revisions to Seminole County Code Chapter 40** An ordinance amending Chapter 40 Sections 40.2,40.20,40.22 and 40.24 Seminole County Code. (Tom Helle)
- 33. **Hickman Circle Rezone** From M-1A (Very Light Industrial) to M-1 (Industrial) for approximately 7.55 acres, located approximately 1 mile north from the intersection of W SR 46 and Hickman Drive. (Renzulli Properties LLC / David Rodd, McKee Construction) District 5 Carey (Joy Williams)
- 34. **Maitland Bear Lake Plaza Small Scale Land Use Amendment** From LDR (Low Density Residential) to COM (Commercial), a rezone from A-1 (Agriculture) to PCD (Planned Commercial Development), and a Memorandum of Understanding for approximately 0.94 acres, located at the northwest corner of Bear Lake Road and Maitland Boulevard. (Bryan Potts) District 3 Van Der Weide (Austin Watkins)
- 35. **ETOR PUD Major Amendment** To the ETOR PUD and Addendum #4 to the ETOR PUD Developer's Commitment Agreement, containing approximately 2.75 acres, located at the northwest corner of the intersection of S. Sun Drive and Greenwood Lakes Boulevard. (Robert Horian) District 4 Henley (Austin Watkins)
- 36. **S. Econ Circle PCD Rezone** From M-1A (Very Light Industrial) to PCD (Planned Commercial Development) on approximately 3.9 acres, located 400 feet south of the intersection of Econ River Place and S. Econ Circle. (Roger Owen) District 1 Dallari (Ian Sikonia)