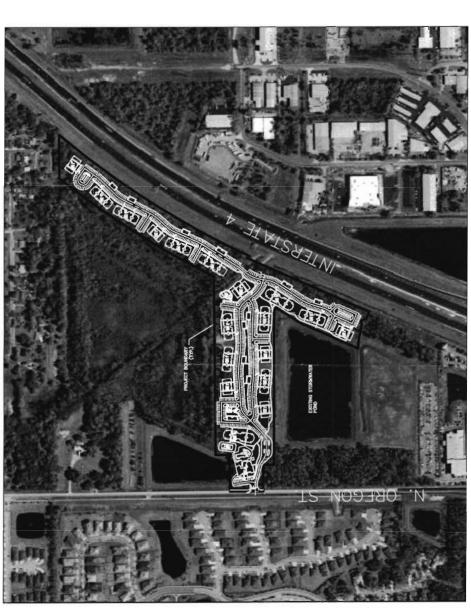

### Regular Agenda

- 26. **Douglas Grand at Lake Mary Final Master Plan** For the Douglas Grand at Lake Mary PUD, consisting of approximately 26.8 acres located on the east side of Oregon Street, approximately ½ mile north of the intersection of SR 46 and Oregon Street. (Douglas Hoeksema) District 5 Carey (Ian Sikonia)
- 27. **Design of Jetta Point Park** BCC direction of relating to the final design of Jetta Point Point: A) Affirmation that Base Plan (Plan A) is to be utilized to finalize the design documents. B) Identification of alternates to be included in design document to be bid as additive alternates and; c) Approval to increase agreement with PBS&J relating to design costs and scope associated with bid alternates as identified by the BCC. Provide direction as to whether the base plan (shown as plan A) should be used to finalize the design documents, and which, if any, of the alternates should be designed additionally, to be bid as additive alternates. District 2 McLean (Frank Raymond)
- 28. **Presentation of Results of the Preliminary Stormwater Funding Study** Staff is seeking Board direction regarding approval to move forward with Phase II of the Stormwater Utility Funding Program. (Kim Ornberg)