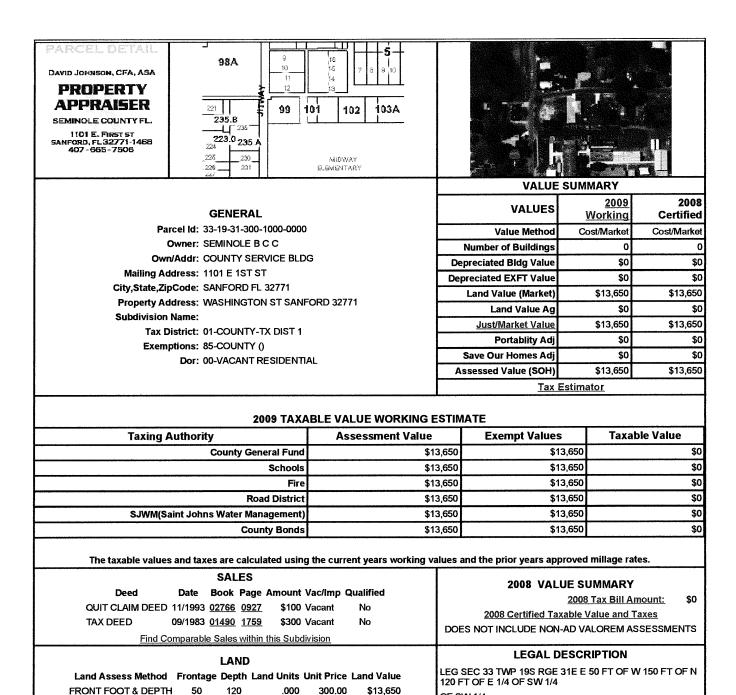

BCC Agenda March 24, 2009 Page 6

37. Land Exchange - Seminole County/Emory Green and Gladys E. Green - An Agreement for Exchange of Land and Property Rights, County Deed for the vacant 0.13 acre lot, Parcel # 33-19-31-300-1000-0000 in exchange for a vacant 0.10 acre lot, Parcel 32-19-31-513-0000-2740, owned by Emory Green and Gladys E. Green. This agreement includes a deed for that portion of Parcel # 33-19-31-300-0990-0000 which is the encroached upon property owned by Emory and Eddie Green. District 5 – Carey (Meloney Lung)