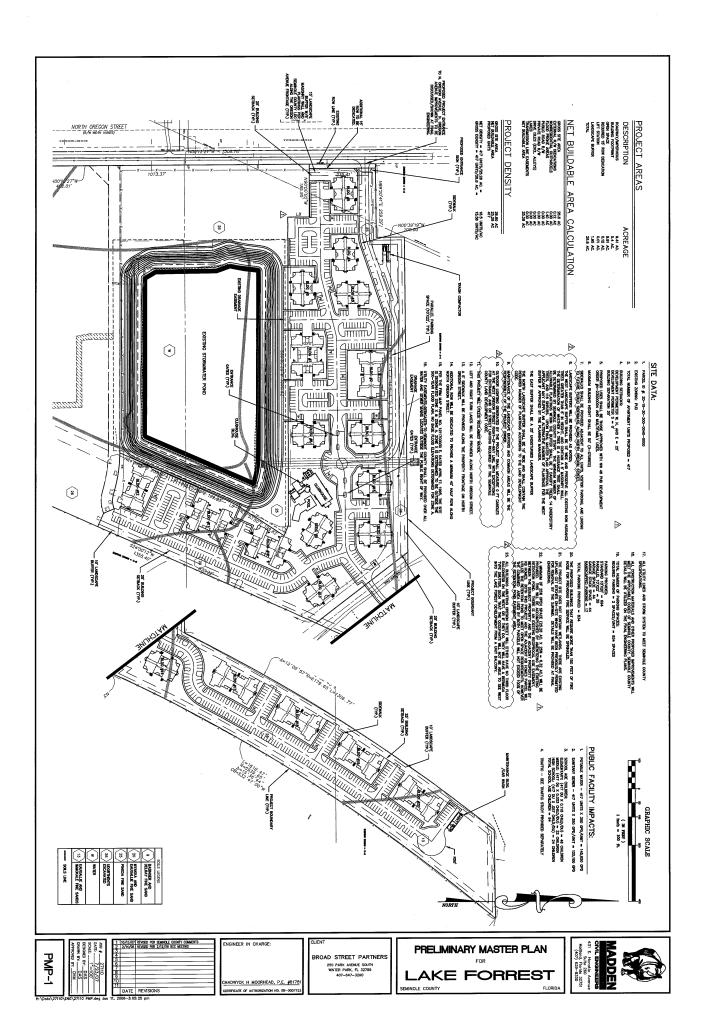

### Regular Agenda

- 26. **Douglas Grand at Lake Mary Final Master Plan** For the Douglas Grand at Lake Mary PUD, consisting of approximately 26.8 acres located on the east side of Oregon Street, approximately ½ mile north of the intersection of SR 46 and Oregon Street. (Douglas Hoeksema) District 5 Carey (Ian Sikonia)
- 27. **Design of Jetta Point Park** BCC direction of relating to the final design of Jetta Point Point: A) Affirmation that Base Plan (Plan A) is to be utilized to finalize the design documents. B) Identification of alternates to be included in design document to be bid as additive alternates and; c) Approval to increase agreement with PBS&J relating to design costs and scope associated with bid alternates as identified by the BCC. Provide direction as to whether the base plan (shown as plan A) should be used to finalize the design documents, and which, if any, of the alternates should be designed additionally, to be bid as additive alternates. District 2 McLean (Frank Raymond)
- 28. **Presentation of Results of the Preliminary Stormwater Funding Study** Staff is seeking Board direction regarding approval to move forward with Phase II of the Stormwater Utility Funding Program. (Kim Ornberg)