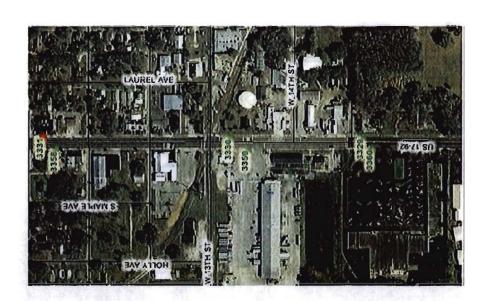

Replace 10 x 10 shelters with new LYNX style 6 x 13 shelter

New shelters will look like the shelter below without the specific scroll work and will also have a bench associated with them

| Stop #            | Passerger | ROW       | Comments  | Ranking | Jurisdiction |
|-------------------|-----------|-----------|-----------|---------|--------------|
| The second second | Count     | Available |           |         |              |
| 3326              | 95        | 12.       |           | 1d      | Sanford      |
| 3333              | 13        | n/a       | curb cuts | n/a     | Sanford      |
| 3357              | 8         | 10.       |           | P2      | Sanford      |
| 3332              | 4         | 10.       |           | P2      | Sanford      |
| 3358              | 2         | 10.       |           | P2      | Sanford      |

Stop 3356 proposed for first phase of installations

| Stop # | Passenger | ROW       | Comments  | Ranking | Jurisdiction |
|--------|-----------|-----------|-----------|---------|--------------|
|        | Count     | Available |           |         |              |
| 3331   | 1         | n/a       | curb cuts | n/a     | Sanford      |
| 3359   | 7         | 10.       |           | P2      | Sanford      |
| 3330   | 4         | 10,       |           | P2      | Sanford      |
| 3360   | ည         | 12.       | . 1       | P2      | Sanford      |