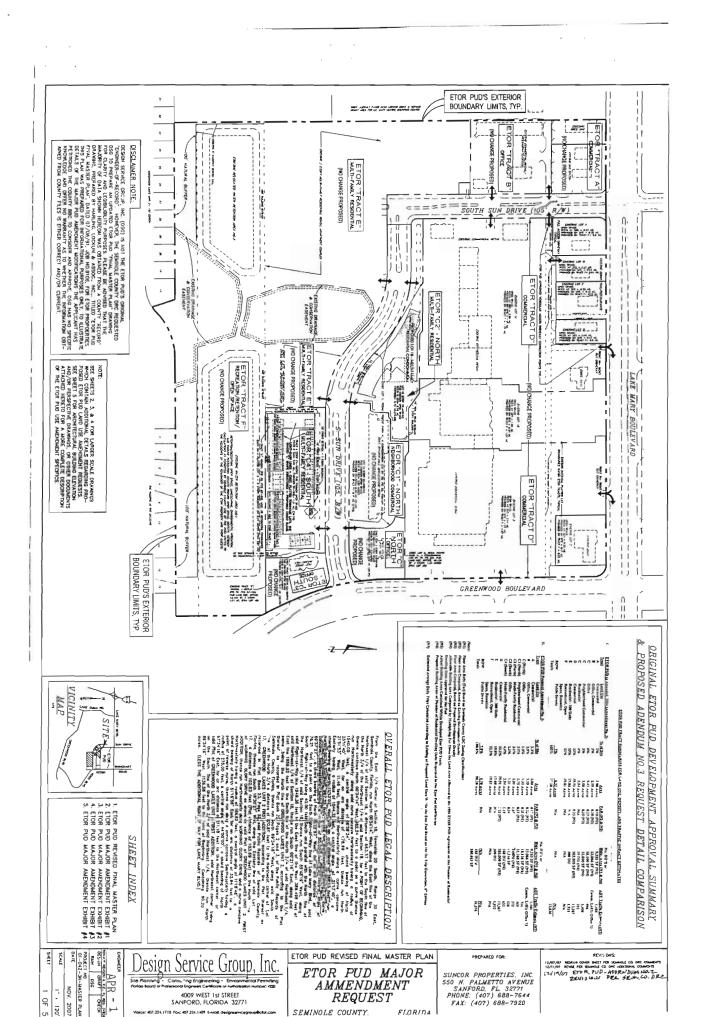

### **Public Hearings:**

- 32. **Revisions to Seminole County Code Chapter 40** An ordinance amending Chapter 40 Sections 40.2,40.20,40.22 and 40.24 Seminole County Code. (Tom Helle)
- 33. **Hickman Circle Rezone** From M-1A (Very Light Industrial) to M-1 (Industrial) for approximately 7.55 acres, located approximately 1 mile north from the intersection of W SR 46 and Hickman Drive. (Renzulli Properties LLC / David Rodd, McKee Construction) District 5 Carey (Joy Williams)
- 34. **Maitland Bear Lake Plaza Small Scale Land Use Amendment** From LDR (Low Density Residential) to COM (Commercial), a rezone from A-1 (Agriculture) to PCD (Planned Commercial Development), and a Memorandum of Understanding for approximately 0.94 acres, located at the northwest corner of Bear Lake Road and Maitland Boulevard. (Bryan Potts) District 3 Van Der Weide (Austin Watkins)
- 35. **ETOR PUD Major Amendment** To the ETOR PUD and Addendum #4 to the ETOR PUD Developer's Commitment Agreement, containing approximately 2.75 acres, located at the northwest corner of the intersection of S. Sun Drive and Greenwood Lakes Boulevard. (Robert Horian) District 4 Henley (Austin Watkins)
- 36. **S. Econ Circle PCD Rezone** From M-1A (Very Light Industrial) to PCD (Planned Commercial Development) on approximately 3.9 acres, located 400 feet south of the intersection of Econ River Place and S. Econ Circle. (Roger Owen) District 1 Dallari (Ian Sikonia)