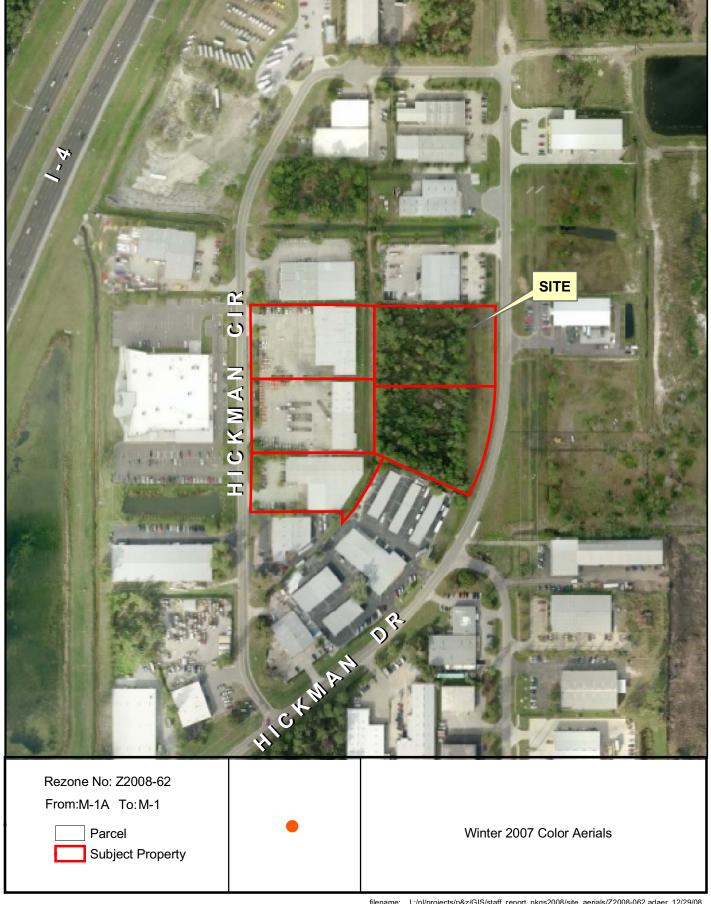

### **Public Hearings:**

- 32. **Revisions to Seminole County Code Chapter 40** An ordinance amending Chapter 40 Sections 40.2,40.20,40.22 and 40.24 Seminole County Code. (Tom Helle)
- 33. **Hickman Circle Rezone** From M-1A (Very Light Industrial) to M-1 (Industrial) for approximately 7.55 acres, located approximately 1 mile north from the intersection of W SR 46 and Hickman Drive. (Renzulli Properties LLC / David Rodd, McKee Construction) District 5 Carey (Joy Williams)
- 34. **Maitland Bear Lake Plaza Small Scale Land Use Amendment** From LDR (Low Density Residential) to COM (Commercial), a rezone from A-1 (Agriculture) to PCD (Planned Commercial Development), and a Memorandum of Understanding for approximately 0.94 acres, located at the northwest corner of Bear Lake Road and Maitland Boulevard. (Bryan Potts) District 3 Van Der Weide (Austin Watkins)
- 35. **ETOR PUD Major Amendment** To the ETOR PUD and Addendum #4 to the ETOR PUD Developer's Commitment Agreement, containing approximately 2.75 acres, located at the northwest corner of the intersection of S. Sun Drive and Greenwood Lakes Boulevard. (Robert Horian) District 4 Henley (Austin Watkins)
- 36. **S. Econ Circle PCD Rezone** From M-1A (Very Light Industrial) to PCD (Planned Commercial Development) on approximately 3.9 acres, located 400 feet south of the intersection of Econ River Place and S. Econ Circle. (Roger Owen) District 1 Dallari (Ian Sikonia)