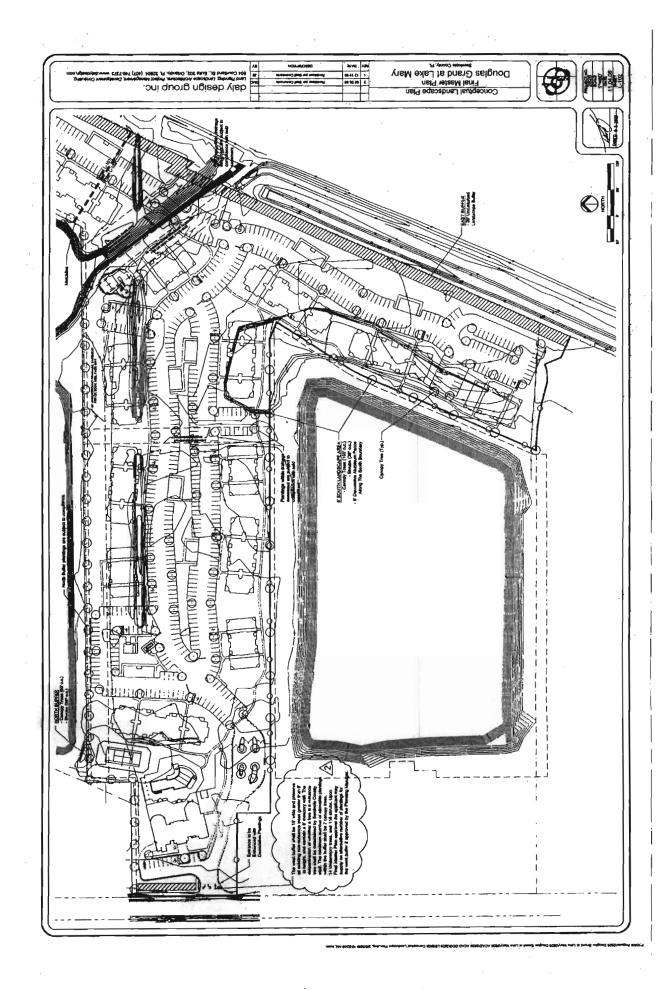

### Regular Agenda

- 26. **Douglas Grand at Lake Mary Final Master Plan** For the Douglas Grand at Lake Mary PUD, consisting of approximately 26.8 acres located on the east side of Oregon Street, approximately ½ mile north of the intersection of SR 46 and Oregon Street. (Douglas Hoeksema) District 5 Carey (Ian Sikonia)
- 27. **Design of Jetta Point Park** BCC direction of relating to the final design of Jetta Point Point: A) Affirmation that Base Plan (Plan A) is to be utilized to finalize the design documents. B) Identification of alternates to be included in design document to be bid as additive alternates and; c) Approval to increase agreement with PBS&J relating to design costs and scope associated with bid alternates as identified by the BCC. Provide direction as to whether the base plan (shown as plan A) should be used to finalize the design documents, and which, if any, of the alternates should be designed additionally, to be bid as additive alternates. District 2 McLean (Frank Raymond)
- 28. **Presentation of Results of the Preliminary Stormwater Funding Study** Staff is seeking Board direction regarding approval to move forward with Phase II of the Stormwater Utility Funding Program. (Kim Ornberg)