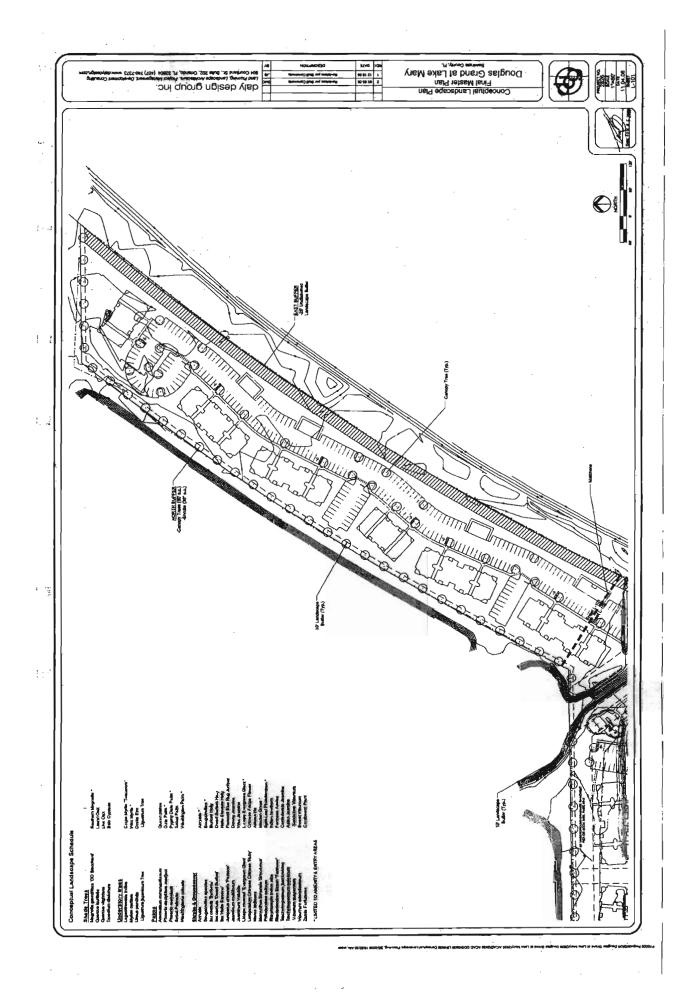

### Regular Agenda

- 26. **Douglas Grand at Lake Mary Final Master Plan** For the Douglas Grand at Lake Mary PUD, consisting of approximately 26.8 acres located on the east side of Oregon Street, approximately ½ mile north of the intersection of SR 46 and Oregon Street. (Douglas Hoeksema) District 5 Carey (Ian Sikonia)
- 27. **Design of Jetta Point Park** BCC direction of relating to the final design of Jetta Point Point: A) Affirmation that Base Plan (Plan A) is to be utilized to finalize the design documents. B) Identification of alternates to be included in design document to be bid as additive alternates and; c) Approval to increase agreement with PBS&J relating to design costs and scope associated with bid alternates as identified by the BCC. Provide direction as to whether the base plan (shown as plan A) should be used to finalize the design documents, and which, if any, of the alternates should be designed additionally, to be bid as additive alternates. District 2 McLean (Frank Raymond)
- 28. **Presentation of Results of the Preliminary Stormwater Funding Study** Staff is seeking Board direction regarding approval to move forward with Phase II of the Stormwater Utility Funding Program. (Kim Ornberg)