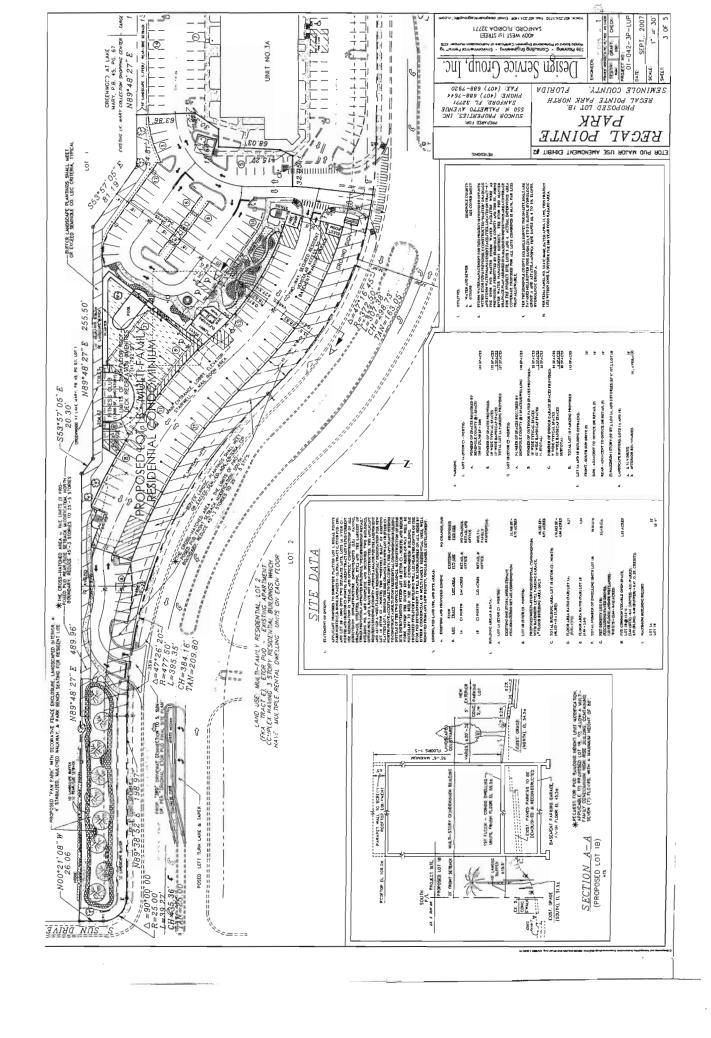

### **Public Hearings:**

- 32. **Revisions to Seminole County Code Chapter 40** An ordinance amending Chapter 40 Sections 40.2,40.20,40.22 and 40.24 Seminole County Code. (Tom Helle)
- 33. **Hickman Circle Rezone** From M-1A (Very Light Industrial) to M-1 (Industrial) for approximately 7.55 acres, located approximately 1 mile north from the intersection of W SR 46 and Hickman Drive. (Renzulli Properties LLC / David Rodd, McKee Construction) District 5 Carey (Joy Williams)
- 34. **Maitland Bear Lake Plaza Small Scale Land Use Amendment** From LDR (Low Density Residential) to COM (Commercial), a rezone from A-1 (Agriculture) to PCD (Planned Commercial Development), and a Memorandum of Understanding for approximately 0.94 acres, located at the northwest corner of Bear Lake Road and Maitland Boulevard. (Bryan Potts) District 3 Van Der Weide (Austin Watkins)
- 35. **ETOR PUD Major Amendment** To the ETOR PUD and Addendum #4 to the ETOR PUD Developer's Commitment Agreement, containing approximately 2.75 acres, located at the northwest corner of the intersection of S. Sun Drive and Greenwood Lakes Boulevard. (Robert Horian) District 4 Henley (Austin Watkins)
- 36. **S. Econ Circle PCD Rezone** From M-1A (Very Light Industrial) to PCD (Planned Commercial Development) on approximately 3.9 acres, located 400 feet south of the intersection of Econ River Place and S. Econ Circle. (Roger Owen) District 1 Dallari (Ian Sikonia)