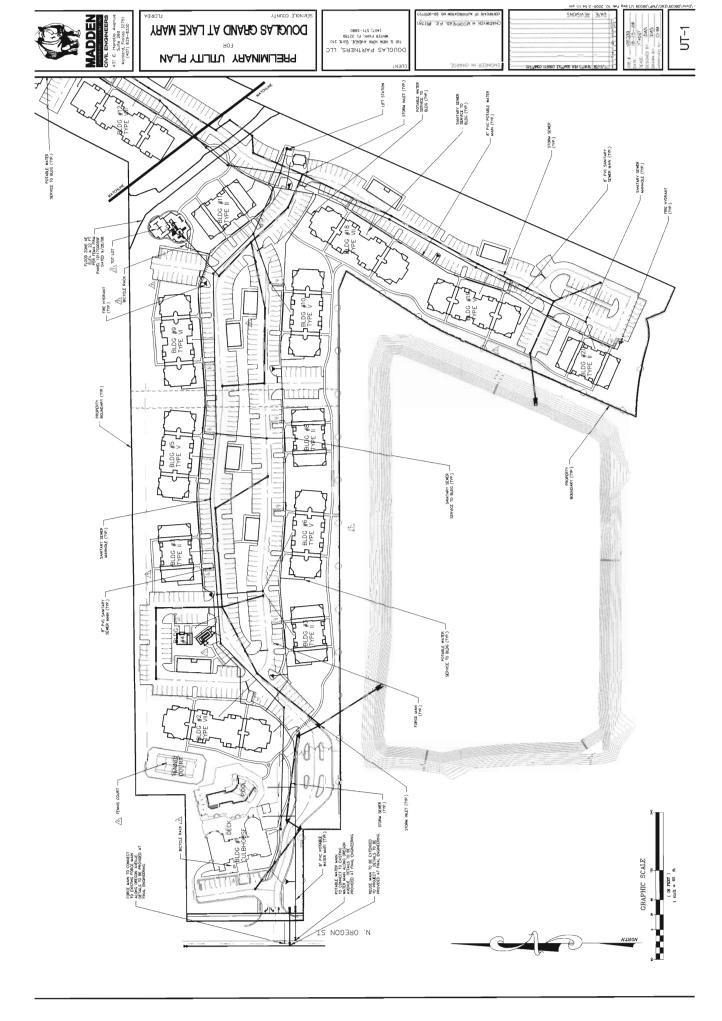

### Regular Agenda

- 26. **Douglas Grand at Lake Mary Final Master Plan** For the Douglas Grand at Lake Mary PUD, consisting of approximately 26.8 acres located on the east side of Oregon Street, approximately ½ mile north of the intersection of SR 46 and Oregon Street. (Douglas Hoeksema) District 5 Carey (Ian Sikonia)
- 27. **Design of Jetta Point Park** BCC direction of relating to the final design of Jetta Point Point: A) Affirmation that Base Plan (Plan A) is to be utilized to finalize the design documents. B) Identification of alternates to be included in design document to be bid as additive alternates and; c) Approval to increase agreement with PBS&J relating to design costs and scope associated with bid alternates as identified by the BCC. Provide direction as to whether the base plan (shown as plan A) should be used to finalize the design documents, and which, if any, of the alternates should be designed additionally, to be bid as additive alternates. District 2 McLean (Frank Raymond)
- 28. **Presentation of Results of the Preliminary Stormwater Funding Study** Staff is seeking Board direction regarding approval to move forward with Phase II of the Stormwater Utility Funding Program. (Kim Ornberg)