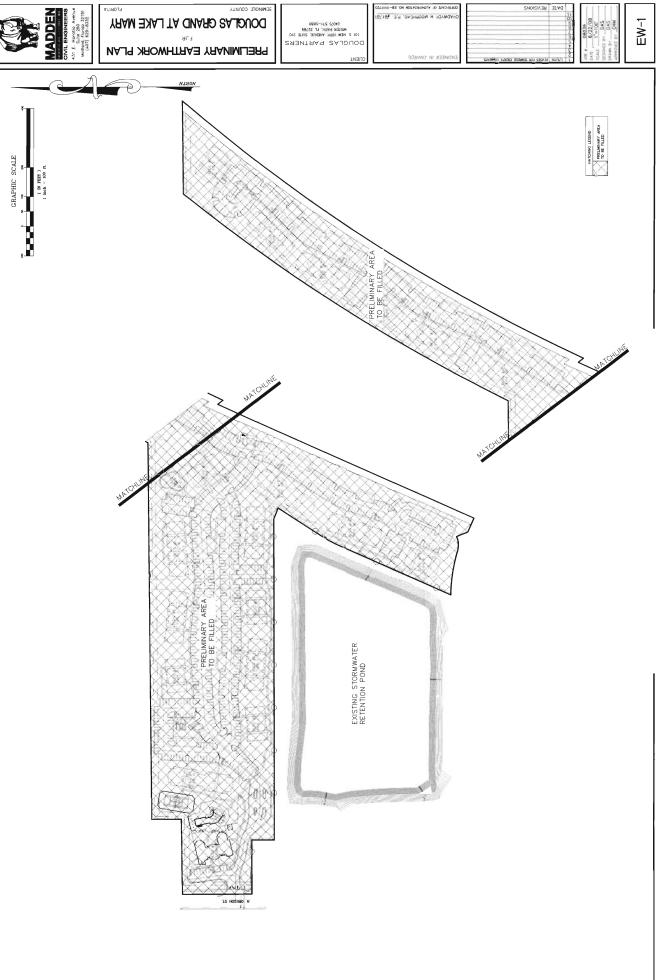

### Regular Agenda

- 26. **Douglas Grand at Lake Mary Final Master Plan** For the Douglas Grand at Lake Mary PUD, consisting of approximately 26.8 acres located on the east side of Oregon Street, approximately ½ mile north of the intersection of SR 46 and Oregon Street. (Douglas Hoeksema) District 5 Carey (Ian Sikonia)
- 27. **Design of Jetta Point Park** BCC direction of relating to the final design of Jetta Point Point: A) Affirmation that Base Plan (Plan A) is to be utilized to finalize the design documents. B) Identification of alternates to be included in design document to be bid as additive alternates and; c) Approval to increase agreement with PBS&J relating to design costs and scope associated with bid alternates as identified by the BCC. Provide direction as to whether the base plan (shown as plan A) should be used to finalize the design documents, and which, if any, of the alternates should be designed additionally, to be bid as additive alternates. District 2 McLean (Frank Raymond)
- 28. **Presentation of Results of the Preliminary Stormwater Funding Study** Staff is seeking Board direction regarding approval to move forward with Phase II of the Stormwater Utility Funding Program. (Kim Ornberg)