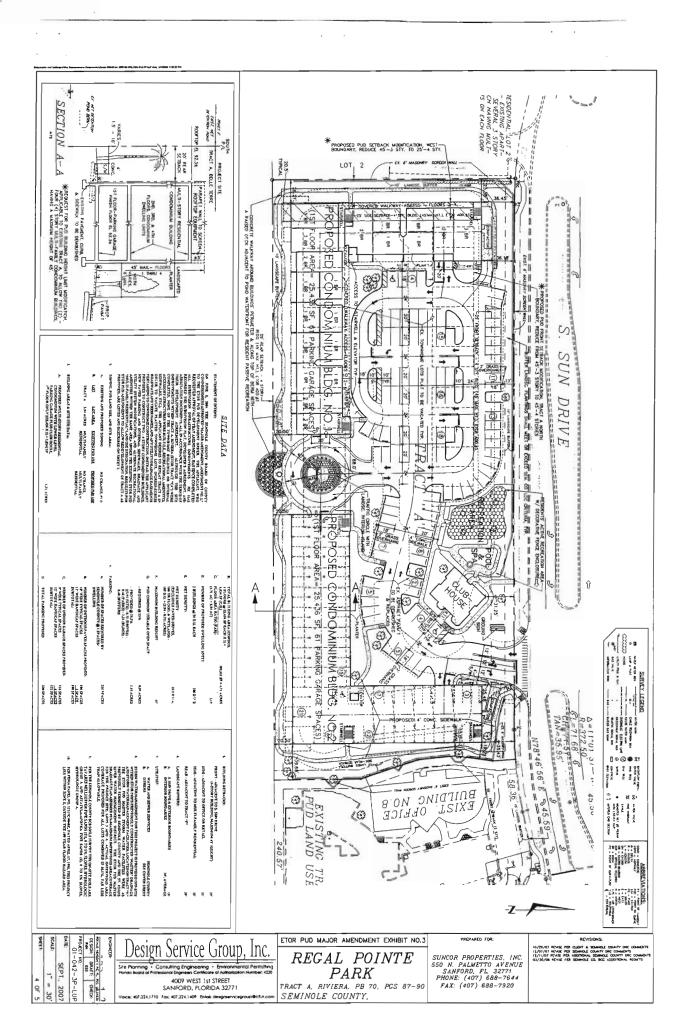

### **Public Hearings:**

- 32. **Revisions to Seminole County Code Chapter 40** An ordinance amending Chapter 40 Sections 40.2,40.20,40.22 and 40.24 Seminole County Code. (Tom Helle)
- 33. **Hickman Circle Rezone** From M-1A (Very Light Industrial) to M-1 (Industrial) for approximately 7.55 acres, located approximately 1 mile north from the intersection of W SR 46 and Hickman Drive. (Renzulli Properties LLC / David Rodd, McKee Construction) District 5 Carey (Joy Williams)
- 34. **Maitland Bear Lake Plaza Small Scale Land Use Amendment** From LDR (Low Density Residential) to COM (Commercial), a rezone from A-1 (Agriculture) to PCD (Planned Commercial Development), and a Memorandum of Understanding for approximately 0.94 acres, located at the northwest corner of Bear Lake Road and Maitland Boulevard. (Bryan Potts) District 3 Van Der Weide (Austin Watkins)
- 35. **ETOR PUD Major Amendment** To the ETOR PUD and Addendum #4 to the ETOR PUD Developer's Commitment Agreement, containing approximately 2.75 acres, located at the northwest corner of the intersection of S. Sun Drive and Greenwood Lakes Boulevard. (Robert Horian) District 4 Henley (Austin Watkins)
- 36. **S. Econ Circle PCD Rezone** From M-1A (Very Light Industrial) to PCD (Planned Commercial Development) on approximately 3.9 acres, located 400 feet south of the intersection of Econ River Place and S. Econ Circle. (Roger Owen) District 1 Dallari (Ian Sikonia)