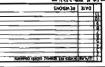

Replace 10 x 10 shelters with new LYNX style 6 x 13 shelter

New shelters will look like the shelter below without the specific scroll work and will also have a bench associated with them

| Stop #            | Passerger | ROW       | Comments  | Ranking | Jurisdiction |
|-------------------|-----------|-----------|-----------|---------|--------------|
| The second second | Count     | Available |           |         |              |
| 3326              | 95        | 12.       |           | 1d      | Sanford      |
| 3333              | 13        | n/a       | curb cuts | n/a     | Sanford      |
| 3357              | 8         | 10.       |           | P2      | Sanford      |
| 3332              | 4         | 10.       |           | P2      | Sanford      |
| 3358              | 2         | 10.       |           | P2      | Sanford      |

Stop 3356 proposed for first phase of installations

| Stop # | Passenger | ROW       | Comments  | Ranking | Jurisdiction |
|--------|-----------|-----------|-----------|---------|--------------|
|        | Count     | Available |           |         |              |
| 3331   | 1         | n/a       | curb cuts | n/a     | Sanford      |
| 3359   | 7         | 10.       |           | P2      | Sanford      |
| 3330   | 4         | 10,       |           | P2      | Sanford      |
| 3360   | ည         | 12.       | . 1       | P2      | Sanford      |