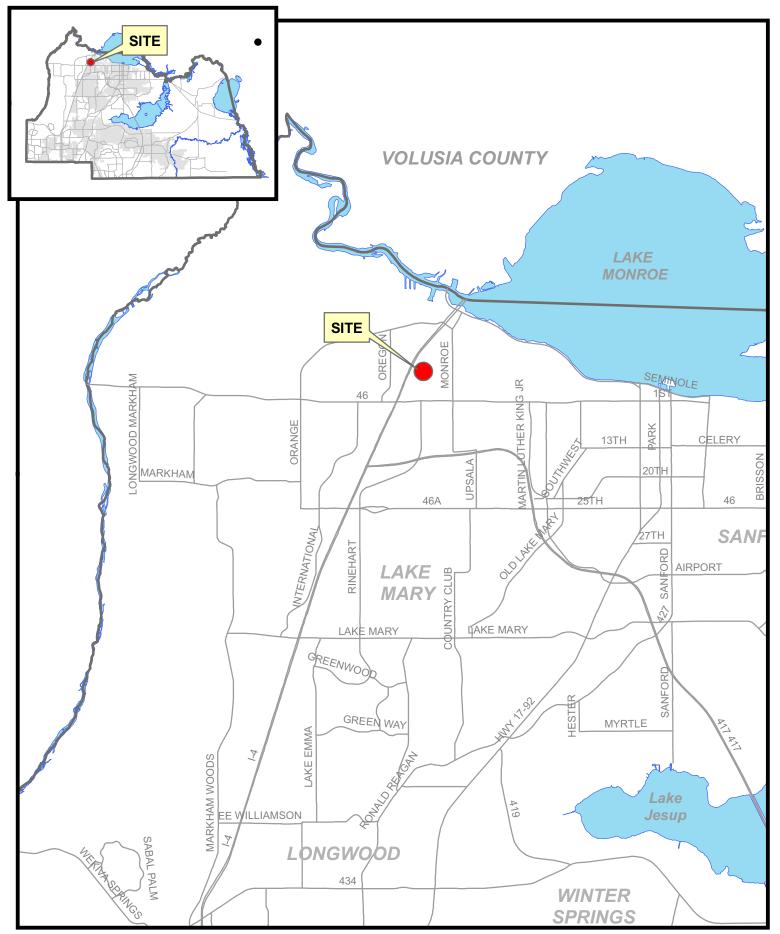

### Regular Agenda

- 26. **Douglas Grand at Lake Mary Final Master Plan** For the Douglas Grand at Lake Mary PUD, consisting of approximately 26.8 acres located on the east side of Oregon Street, approximately ½ mile north of the intersection of SR 46 and Oregon Street. (Douglas Hoeksema) District 5 Carey (Ian Sikonia)
- 27. **Design of Jetta Point Park** BCC direction of relating to the final design of Jetta Point Point: A) Affirmation that Base Plan (Plan A) is to be utilized to finalize the design documents. B) Identification of alternates to be included in design document to be bid as additive alternates and; c) Approval to increase agreement with PBS&J relating to design costs and scope associated with bid alternates as identified by the BCC. Provide direction as to whether the base plan (shown as plan A) should be used to finalize the design documents, and which, if any, of the alternates should be designed additionally, to be bid as additive alternates. District 2 McLean (Frank Raymond)
- 28. **Presentation of Results of the Preliminary Stormwater Funding Study** Staff is seeking Board direction regarding approval to move forward with Phase II of the Stormwater Utility Funding Program. (Kim Ornberg)