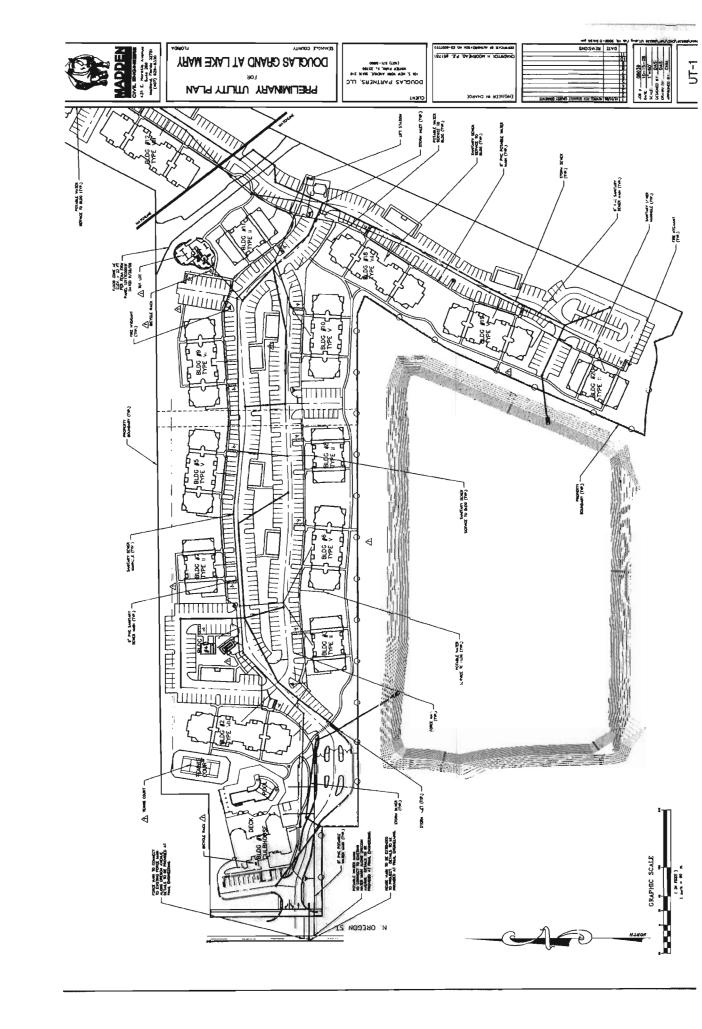

### Regular Agenda

- 26. **Douglas Grand at Lake Mary Final Master Plan** For the Douglas Grand at Lake Mary PUD, consisting of approximately 26.8 acres located on the east side of Oregon Street, approximately ½ mile north of the intersection of SR 46 and Oregon Street. (Douglas Hoeksema) District 5 Carey (Ian Sikonia)
- 27. **Design of Jetta Point Park** BCC direction of relating to the final design of Jetta Point Point: A) Affirmation that Base Plan (Plan A) is to be utilized to finalize the design documents. B) Identification of alternates to be included in design document to be bid as additive alternates and; c) Approval to increase agreement with PBS&J relating to design costs and scope associated with bid alternates as identified by the BCC. Provide direction as to whether the base plan (shown as plan A) should be used to finalize the design documents, and which, if any, of the alternates should be designed additionally, to be bid as additive alternates. District 2 McLean (Frank Raymond)
- 28. **Presentation of Results of the Preliminary Stormwater Funding Study** Staff is seeking Board direction regarding approval to move forward with Phase II of the Stormwater Utility Funding Program. (Kim Ornberg)