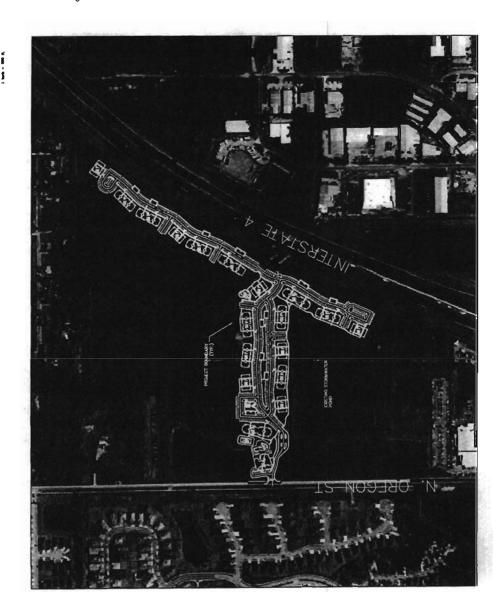

### Regular Agenda

- 26. **Douglas Grand at Lake Mary Final Master Plan** For the Douglas Grand at Lake Mary PUD, consisting of approximately 26.8 acres located on the east side of Oregon Street, approximately ½ mile north of the intersection of SR 46 and Oregon Street. (Douglas Hoeksema) District 5 Carey (Ian Sikonia)
- 27. **Design of Jetta Point Park** BCC direction of relating to the final design of Jetta Point Point: A) Affirmation that Base Plan (Plan A) is to be utilized to finalize the design documents. B) Identification of alternates to be included in design document to be bid as additive alternates and; c) Approval to increase agreement with PBS&J relating to design costs and scope associated with bid alternates as identified by the BCC. Provide direction as to whether the base plan (shown as plan A) should be used to finalize the design documents, and which, if any, of the alternates should be designed additionally, to be bid as additive alternates. District 2 McLean (Frank Raymond)
- 28. **Presentation of Results of the Preliminary Stormwater Funding Study** Staff is seeking Board direction regarding approval to move forward with Phase II of the Stormwater Utility Funding Program. (Kim Ornberg)