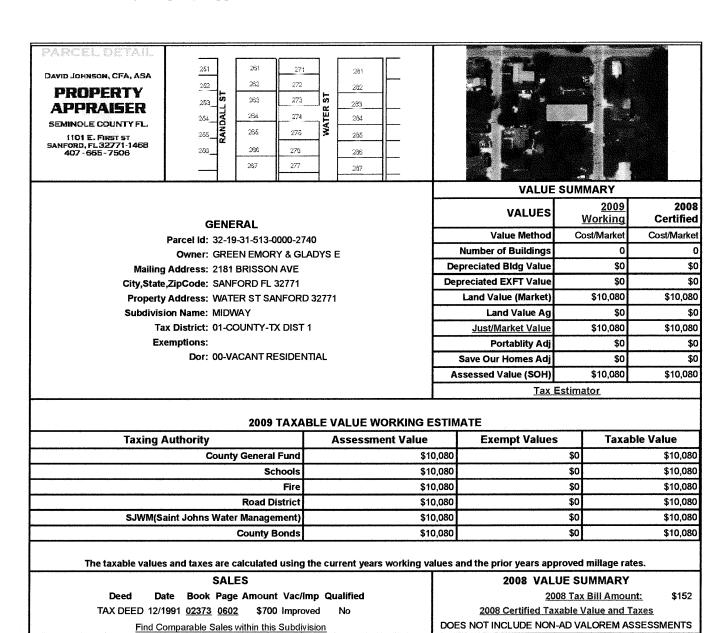

BCC Agenda March 24, 2009 Page 6

37. Land Exchange - Seminole County/Emory Green and Gladys E. Green - An Agreement for Exchange of Land and Property Rights, County Deed for the vacant 0.13 acre lot, Parcel # 33-19-31-300-1000-0000 in exchange for a vacant 0.10 acre lot, Parcel 32-19-31-513-0000-2740, owned by Emory Green and Gladys E. Green. This agreement includes a deed for that portion of Parcel # 33-19-31-300-0990-0000 which is the encroached upon property owned by Emory and Eddie Green. District 5 – Carey (Meloney Lung)