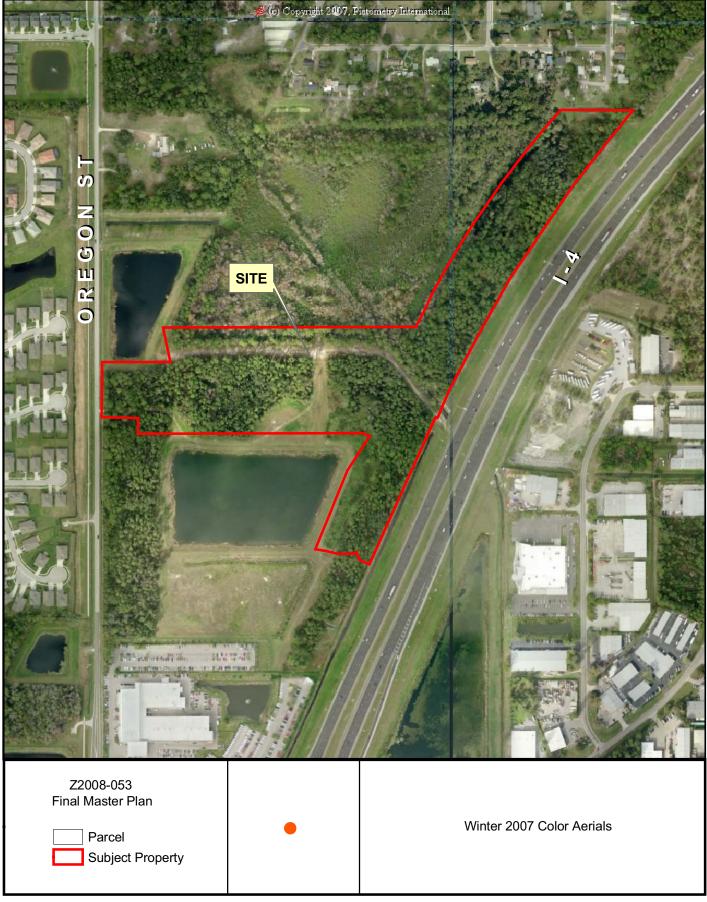

### Regular Agenda

- 26. **Douglas Grand at Lake Mary Final Master Plan** For the Douglas Grand at Lake Mary PUD, consisting of approximately 26.8 acres located on the east side of Oregon Street, approximately ½ mile north of the intersection of SR 46 and Oregon Street. (Douglas Hoeksema) District 5 Carey (Ian Sikonia)
- 27. **Design of Jetta Point Park** BCC direction of relating to the final design of Jetta Point Point: A) Affirmation that Base Plan (Plan A) is to be utilized to finalize the design documents. B) Identification of alternates to be included in design document to be bid as additive alternates and; c) Approval to increase agreement with PBS&J relating to design costs and scope associated with bid alternates as identified by the BCC. Provide direction as to whether the base plan (shown as plan A) should be used to finalize the design documents, and which, if any, of the alternates should be designed additionally, to be bid as additive alternates. District 2 McLean (Frank Raymond)
- 28. **Presentation of Results of the Preliminary Stormwater Funding Study** Staff is seeking Board direction regarding approval to move forward with Phase II of the Stormwater Utility Funding Program. (Kim Ornberg)