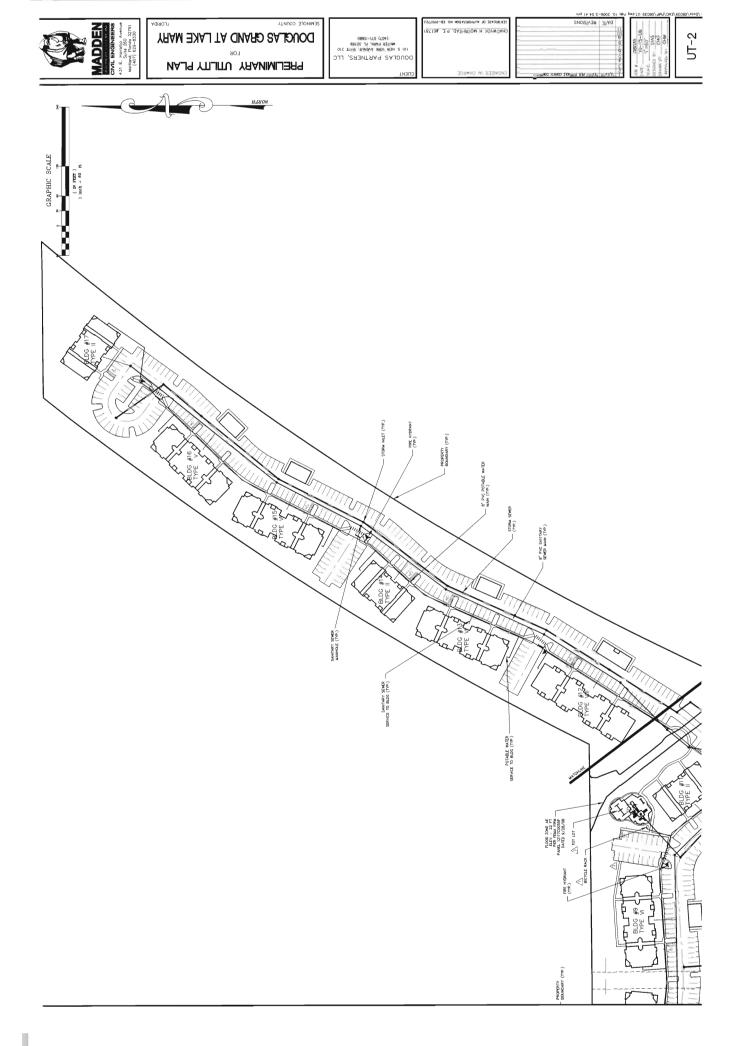

### Regular Agenda

- 26. **Douglas Grand at Lake Mary Final Master Plan** For the Douglas Grand at Lake Mary PUD, consisting of approximately 26.8 acres located on the east side of Oregon Street, approximately ½ mile north of the intersection of SR 46 and Oregon Street. (Douglas Hoeksema) District 5 Carey (Ian Sikonia)
- 27. **Design of Jetta Point Park** BCC direction of relating to the final design of Jetta Point Point: A) Affirmation that Base Plan (Plan A) is to be utilized to finalize the design documents. B) Identification of alternates to be included in design document to be bid as additive alternates and; c) Approval to increase agreement with PBS&J relating to design costs and scope associated with bid alternates as identified by the BCC. Provide direction as to whether the base plan (shown as plan A) should be used to finalize the design documents, and which, if any, of the alternates should be designed additionally, to be bid as additive alternates. District 2 McLean (Frank Raymond)
- 28. **Presentation of Results of the Preliminary Stormwater Funding Study** Staff is seeking Board direction regarding approval to move forward with Phase II of the Stormwater Utility Funding Program. (Kim Ornberg)