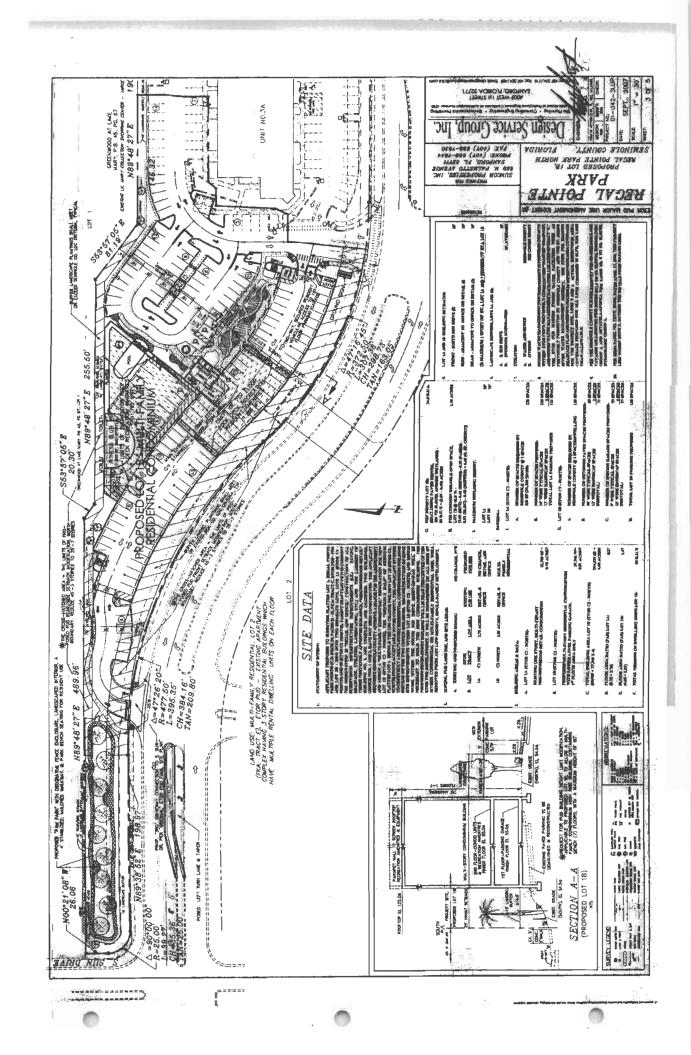

### **Public Hearings:**

- 32. **Revisions to Seminole County Code Chapter 40** An ordinance amending Chapter 40 Sections 40.2,40.20,40.22 and 40.24 Seminole County Code. (Tom Helle)
- 33. **Hickman Circle Rezone** From M-1A (Very Light Industrial) to M-1 (Industrial) for approximately 7.55 acres, located approximately 1 mile north from the intersection of W SR 46 and Hickman Drive. (Renzulli Properties LLC / David Rodd, McKee Construction) District 5 Carey (Joy Williams)
- 34. **Maitland Bear Lake Plaza Small Scale Land Use Amendment** From LDR (Low Density Residential) to COM (Commercial), a rezone from A-1 (Agriculture) to PCD (Planned Commercial Development), and a Memorandum of Understanding for approximately 0.94 acres, located at the northwest corner of Bear Lake Road and Maitland Boulevard. (Bryan Potts) District 3 Van Der Weide (Austin Watkins)
- 35. **ETOR PUD Major Amendment** To the ETOR PUD and Addendum #4 to the ETOR PUD Developer's Commitment Agreement, containing approximately 2.75 acres, located at the northwest corner of the intersection of S. Sun Drive and Greenwood Lakes Boulevard. (Robert Horian) District 4 Henley (Austin Watkins)
- 36. **S. Econ Circle PCD Rezone** From M-1A (Very Light Industrial) to PCD (Planned Commercial Development) on approximately 3.9 acres, located 400 feet south of the intersection of Econ River Place and S. Econ Circle. (Roger Owen) District 1 Dallari (Ian Sikonia)