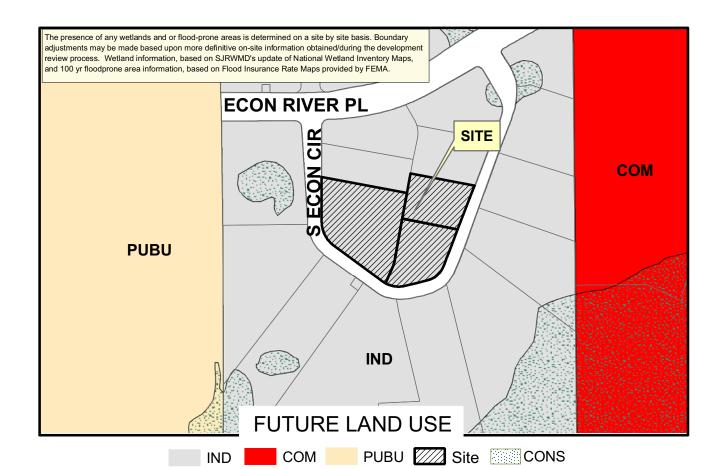

### **Public Hearings:**

- 32. **Revisions to Seminole County Code Chapter 40** An ordinance amending Chapter 40 Sections 40.2,40.20,40.22 and 40.24 Seminole County Code. (Tom Helle)
- 33. **Hickman Circle Rezone** From M-1A (Very Light Industrial) to M-1 (Industrial) for approximately 7.55 acres, located approximately 1 mile north from the intersection of W SR 46 and Hickman Drive. (Renzulli Properties LLC / David Rodd, McKee Construction) District 5 Carey (Joy Williams)
- 34. **Maitland Bear Lake Plaza Small Scale Land Use Amendment** From LDR (Low Density Residential) to COM (Commercial), a rezone from A-1 (Agriculture) to PCD (Planned Commercial Development), and a Memorandum of Understanding for approximately 0.94 acres, located at the northwest corner of Bear Lake Road and Maitland Boulevard. (Bryan Potts) District 3 Van Der Weide (Austin Watkins)
- 35. **ETOR PUD Major Amendment** To the ETOR PUD and Addendum #4 to the ETOR PUD Developer's Commitment Agreement, containing approximately 2.75 acres, located at the northwest corner of the intersection of S. Sun Drive and Greenwood Lakes Boulevard. (Robert Horian) District 4 Henley (Austin Watkins)
- 36. **S. Econ Circle PCD Rezone** From M-1A (Very Light Industrial) to PCD (Planned Commercial Development) on approximately 3.9 acres, located 400 feet south of the intersection of Econ River Place and S. Econ Circle. (Roger Owen) District 1 Dallari (Ian Sikonia)