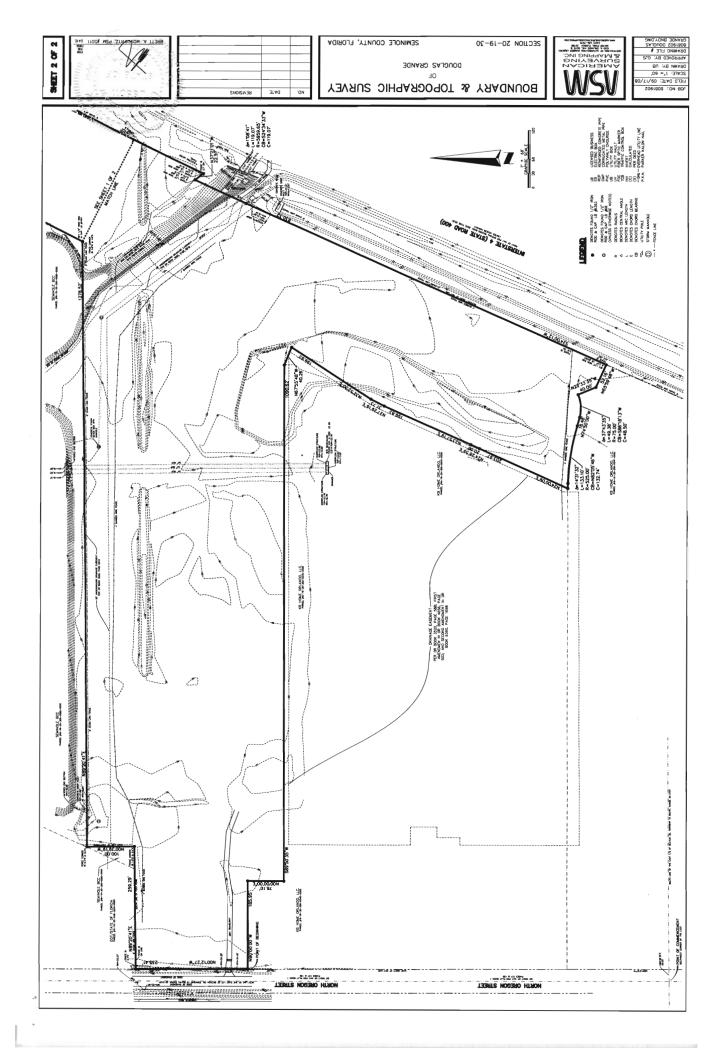

### Regular Agenda

- 26. **Douglas Grand at Lake Mary Final Master Plan** For the Douglas Grand at Lake Mary PUD, consisting of approximately 26.8 acres located on the east side of Oregon Street, approximately ½ mile north of the intersection of SR 46 and Oregon Street. (Douglas Hoeksema) District 5 Carey (Ian Sikonia)
- 27. **Design of Jetta Point Park** BCC direction of relating to the final design of Jetta Point Point: A) Affirmation that Base Plan (Plan A) is to be utilized to finalize the design documents. B) Identification of alternates to be included in design document to be bid as additive alternates and; c) Approval to increase agreement with PBS&J relating to design costs and scope associated with bid alternates as identified by the BCC. Provide direction as to whether the base plan (shown as plan A) should be used to finalize the design documents, and which, if any, of the alternates should be designed additionally, to be bid as additive alternates. District 2 McLean (Frank Raymond)
- 28. **Presentation of Results of the Preliminary Stormwater Funding Study** Staff is seeking Board direction regarding approval to move forward with Phase II of the Stormwater Utility Funding Program. (Kim Ornberg)