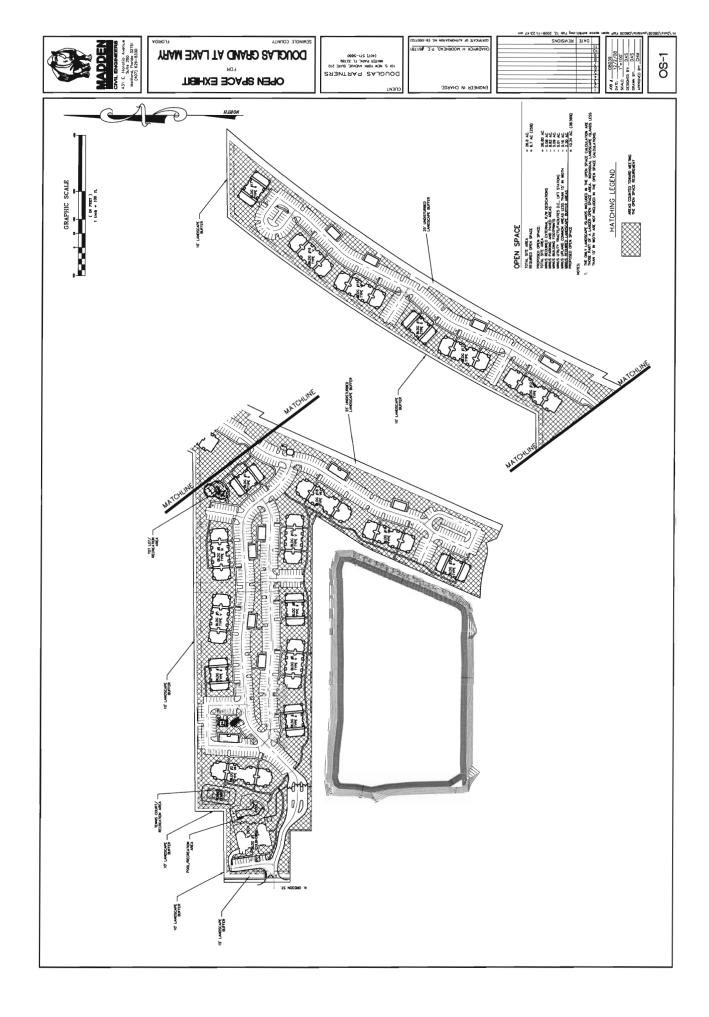

### Regular Agenda

- 26. **Douglas Grand at Lake Mary Final Master Plan** For the Douglas Grand at Lake Mary PUD, consisting of approximately 26.8 acres located on the east side of Oregon Street, approximately ½ mile north of the intersection of SR 46 and Oregon Street. (Douglas Hoeksema) District 5 Carey (Ian Sikonia)
- 27. **Design of Jetta Point Park** BCC direction of relating to the final design of Jetta Point Point: A) Affirmation that Base Plan (Plan A) is to be utilized to finalize the design documents. B) Identification of alternates to be included in design document to be bid as additive alternates and; c) Approval to increase agreement with PBS&J relating to design costs and scope associated with bid alternates as identified by the BCC. Provide direction as to whether the base plan (shown as plan A) should be used to finalize the design documents, and which, if any, of the alternates should be designed additionally, to be bid as additive alternates. District 2 McLean (Frank Raymond)
- 28. **Presentation of Results of the Preliminary Stormwater Funding Study** Staff is seeking Board direction regarding approval to move forward with Phase II of the Stormwater Utility Funding Program. (Kim Ornberg)