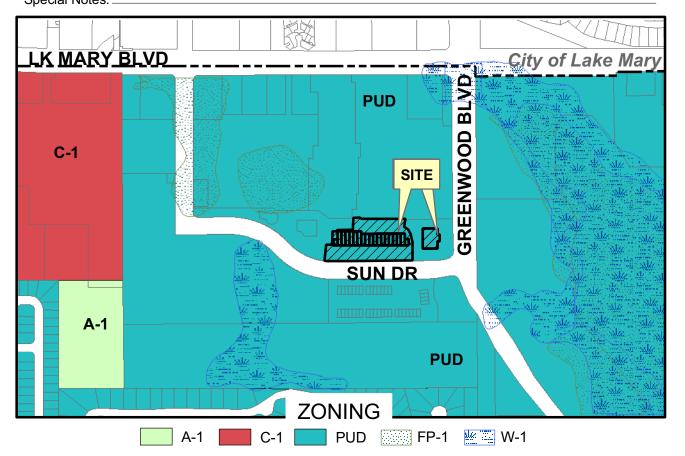

### **Public Hearings:**

- 32. **Revisions to Seminole County Code Chapter 40** An ordinance amending Chapter 40 Sections 40.2,40.20,40.22 and 40.24 Seminole County Code. (Tom Helle)
- 33. **Hickman Circle Rezone** From M-1A (Very Light Industrial) to M-1 (Industrial) for approximately 7.55 acres, located approximately 1 mile north from the intersection of W SR 46 and Hickman Drive. (Renzulli Properties LLC / David Rodd, McKee Construction) District 5 Carey (Joy Williams)
- 34. **Maitland Bear Lake Plaza Small Scale Land Use Amendment** From LDR (Low Density Residential) to COM (Commercial), a rezone from A-1 (Agriculture) to PCD (Planned Commercial Development), and a Memorandum of Understanding for approximately 0.94 acres, located at the northwest corner of Bear Lake Road and Maitland Boulevard. (Bryan Potts) District 3 Van Der Weide (Austin Watkins)
- 35. **ETOR PUD Major Amendment** To the ETOR PUD and Addendum #4 to the ETOR PUD Developer's Commitment Agreement, containing approximately 2.75 acres, located at the northwest corner of the intersection of S. Sun Drive and Greenwood Lakes Boulevard. (Robert Horian) District 4 Henley (Austin Watkins)
- 36. **S. Econ Circle PCD Rezone** From M-1A (Very Light Industrial) to PCD (Planned Commercial Development) on approximately 3.9 acres, located 400 feet south of the intersection of Econ River Place and S. Econ Circle. (Roger Owen) District 1 Dallari (Ian Sikonia)