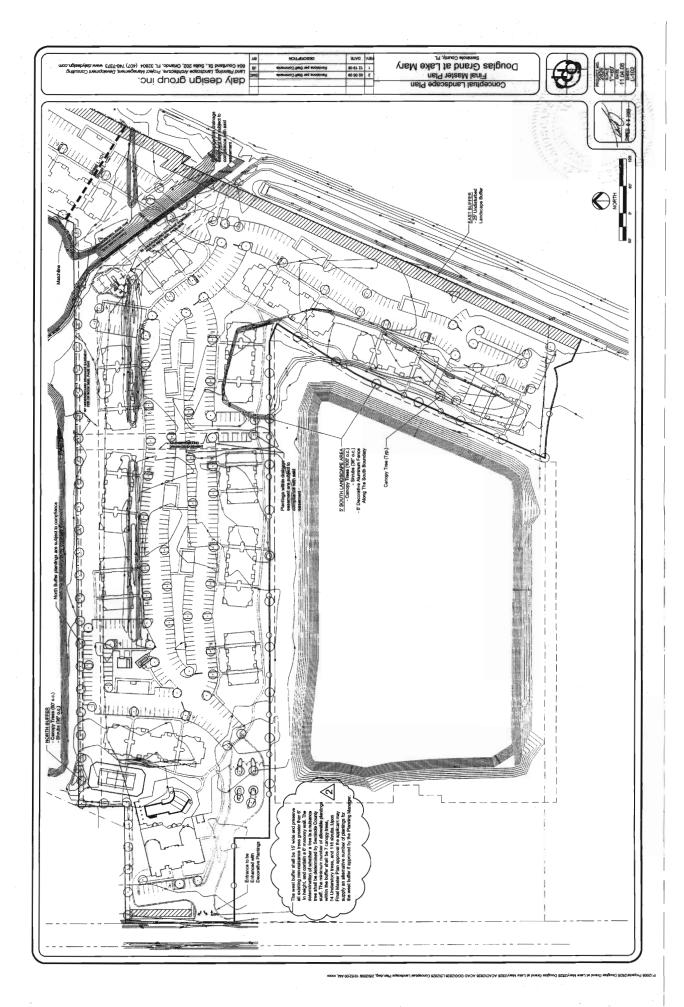

### Regular Agenda

- 26. **Douglas Grand at Lake Mary Final Master Plan** For the Douglas Grand at Lake Mary PUD, consisting of approximately 26.8 acres located on the east side of Oregon Street, approximately ½ mile north of the intersection of SR 46 and Oregon Street. (Douglas Hoeksema) District 5 Carey (Ian Sikonia)
- 27. **Design of Jetta Point Park** BCC direction of relating to the final design of Jetta Point Point: A) Affirmation that Base Plan (Plan A) is to be utilized to finalize the design documents. B) Identification of alternates to be included in design document to be bid as additive alternates and; c) Approval to increase agreement with PBS&J relating to design costs and scope associated with bid alternates as identified by the BCC. Provide direction as to whether the base plan (shown as plan A) should be used to finalize the design documents, and which, if any, of the alternates should be designed additionally, to be bid as additive alternates. District 2 McLean (Frank Raymond)
- 28. **Presentation of Results of the Preliminary Stormwater Funding Study** Staff is seeking Board direction regarding approval to move forward with Phase II of the Stormwater Utility Funding Program. (Kim Ornberg)