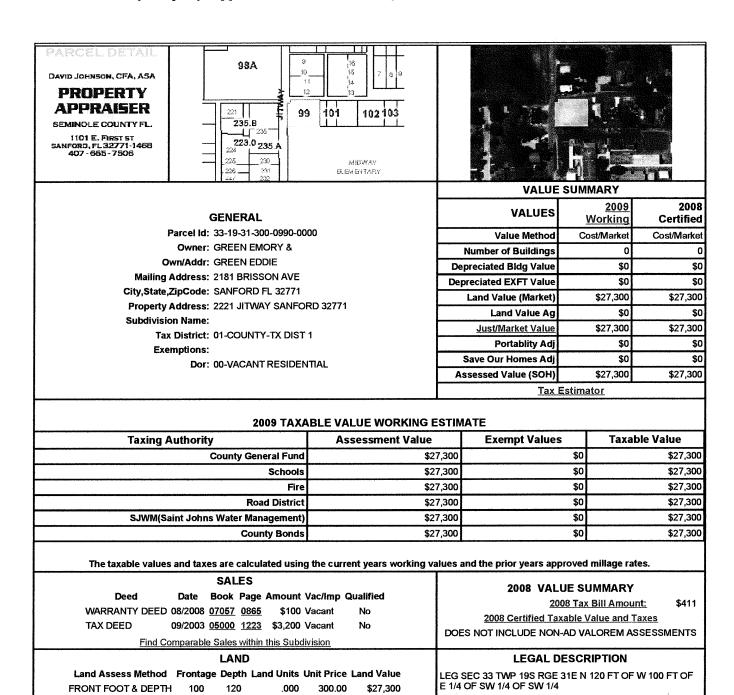

BCC Agenda March 24, 2009 Page 6

37. Land Exchange - Seminole County/Emory Green and Gladys E. Green - An Agreement for Exchange of Land and Property Rights, County Deed for the vacant 0.13 acre lot, Parcel # 33-19-31-300-1000-0000 in exchange for a vacant 0.10 acre lot, Parcel 32-19-31-513-0000-2740, owned by Emory Green and Gladys E. Green. This agreement includes a deed for that portion of Parcel # 33-19-31-300-0990-0000 which is the encroached upon property owned by Emory and Eddie Green. District 5 – Carey (Meloney Lung)