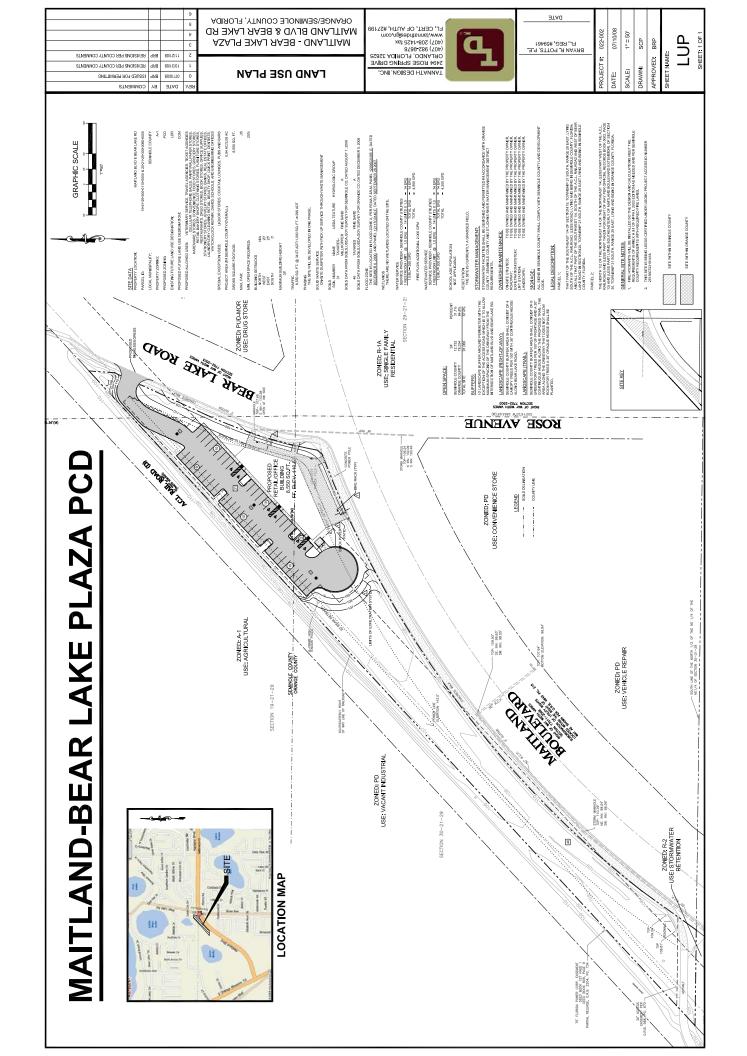

### **Public Hearings:**

- 32. **Revisions to Seminole County Code Chapter 40** An ordinance amending Chapter 40 Sections 40.2,40.20,40.22 and 40.24 Seminole County Code. (Tom Helle)
- 33. **Hickman Circle Rezone** From M-1A (Very Light Industrial) to M-1 (Industrial) for approximately 7.55 acres, located approximately 1 mile north from the intersection of W SR 46 and Hickman Drive. (Renzulli Properties LLC / David Rodd, McKee Construction) District 5 Carey (Joy Williams)
- 34. **Maitland Bear Lake Plaza Small Scale Land Use Amendment** From LDR (Low Density Residential) to COM (Commercial), a rezone from A-1 (Agriculture) to PCD (Planned Commercial Development), and a Memorandum of Understanding for approximately 0.94 acres, located at the northwest corner of Bear Lake Road and Maitland Boulevard. (Bryan Potts) District 3 Van Der Weide (Austin Watkins)
- 35. **ETOR PUD Major Amendment** To the ETOR PUD and Addendum #4 to the ETOR PUD Developer's Commitment Agreement, containing approximately 2.75 acres, located at the northwest corner of the intersection of S. Sun Drive and Greenwood Lakes Boulevard. (Robert Horian) District 4 Henley (Austin Watkins)
- 36. **S. Econ Circle PCD Rezone** From M-1A (Very Light Industrial) to PCD (Planned Commercial Development) on approximately 3.9 acres, located 400 feet south of the intersection of Econ River Place and S. Econ Circle. (Roger Owen) District 1 Dallari (Ian Sikonia)