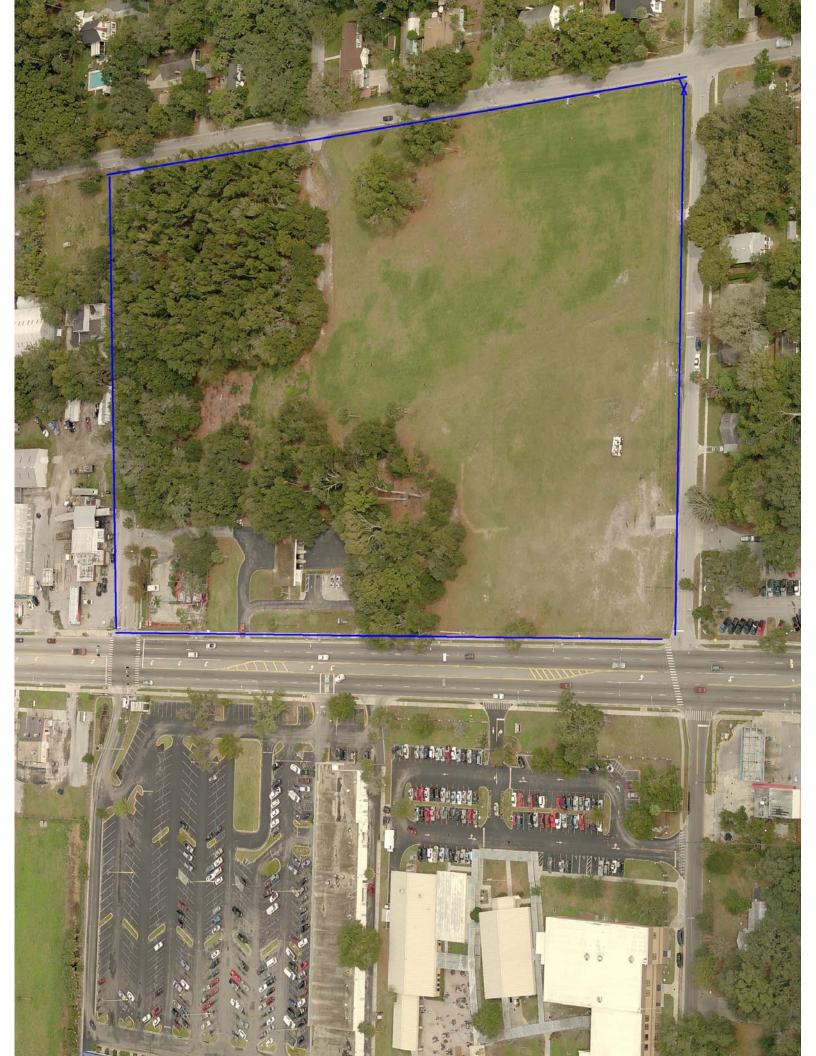

### **BACKGROUND:**

Keep Seminole Beautiful and Home Builders of America (HBA) are organizing Earth Day EveryDay, a fair promoting environmental awareness and redevelopment within the US 17-92 CRA. The event is scheduled for April 25, 2009 at the 18<sup>th</sup> Street Park, located on US 17-92 in the City of Sanford.

### **ATTACHMENTS:**

- 1. Request from Keep Seminole Beautiful
- 2. Maps and Aerials
- 3. Minutes
- 4. BAR 09-35 Earth Day EveryDay