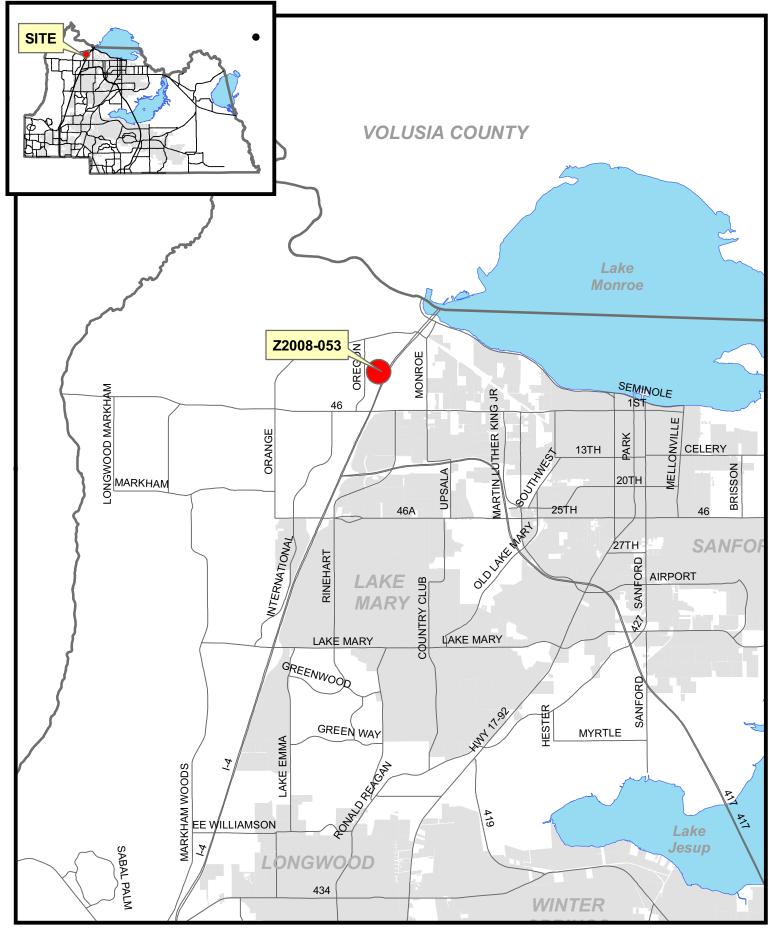

### Regular Agenda

- 26. **Douglas Grand at Lake Mary Final Master Plan** For the Douglas Grand at Lake Mary PUD, consisting of approximately 26.8 acres located on the east side of Oregon Street, approximately ½ mile north of the intersection of SR 46 and Oregon Street. (Douglas Hoeksema) District 5 Carey (Ian Sikonia)
- 27. **Design of Jetta Point Park** BCC direction of relating to the final design of Jetta Point Point: A) Affirmation that Base Plan (Plan A) is to be utilized to finalize the design documents. B) Identification of alternates to be included in design document to be bid as additive alternates and; c) Approval to increase agreement with PBS&J relating to design costs and scope associated with bid alternates as identified by the BCC. Provide direction as to whether the base plan (shown as plan A) should be used to finalize the design documents, and which, if any, of the alternates should be designed additionally, to be bid as additive alternates. District 2 McLean (Frank Raymond)
- 28. **Presentation of Results of the Preliminary Stormwater Funding Study** Staff is seeking Board direction regarding approval to move forward with Phase II of the Stormwater Utility Funding Program. (Kim Ornberg)