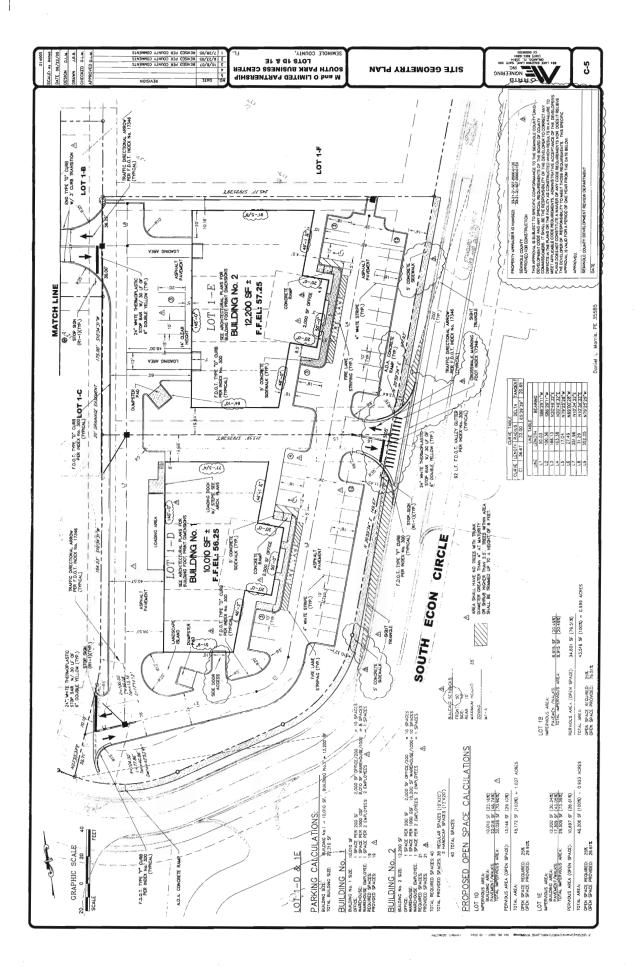

in this list):

Policy FLU 2.10: Determination of Compatibility in the Planned Development Zoning

Classification

Policy POT 1.8: Potable Water Connection Policy SAN 1.3: Sanitary Sewer Connection

## **INTERGOVERNMENTAL NOTIFICATION:**

Intergovernmental notices were not required, due to this property not being located near or adjacent to any municipality.

## **LETTERS OF SUPPORT OR OPPOSITION:**

Staff has not received letters of support or opposition.





M & O Limited Partnership Applicant:

Physical STR: 33-21-31-507-0000-01C0, 01D0, 01E0

Gross Acres: 3.98 +/- BCC District: 1

Existing Use: \_

|        | Amend/<br>Rezone# | From | То  |
|--------|-------------------|------|-----|
| FLU    |                   | -    |     |
| Zoning | Z2008-050         | M-1A | PCD |









ı



# SEMINOLE COUNTY DEVELOPMENT ORDER

On March 24, 2009, Seminole County issued this Development Order relating to and touching and concerning the following described property:

## See Attached Exhibit A

(The aforedescribed legal description has been provided to Seminole County by the owner of the aforedescribed property.)

#### FINDINGS OF FACT

**Property Owner:** M & O Limited Partnership

532 S. Econ Circle, Suite 160

Oviedo, FI 32765

Project Name:

S. Econ Circle Rezone

**Requested Development Approval**: Rezone from M-1A (Very Light Industrial) to PCD (Planned Commercial Development) on  $3.9 \pm acres$ , located 400 feet south of the intersection of Econ River Place and S. Econ Circle.

The Development Approval sought is consistent with the Seminole County Comprehensive Plan an