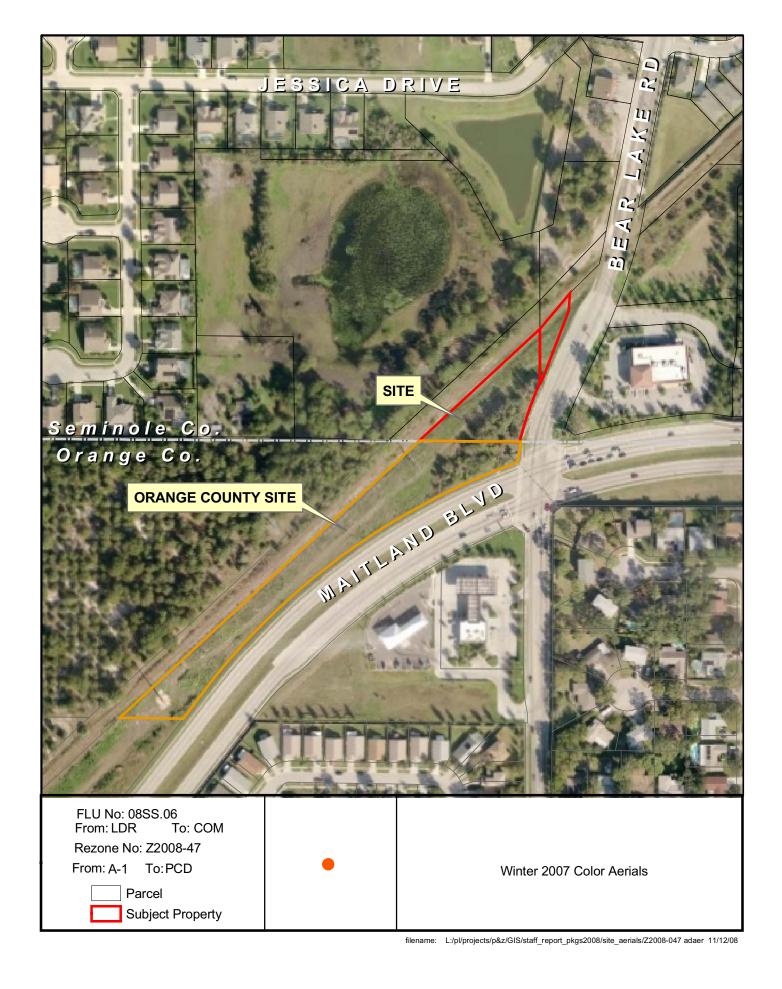

### **Public Hearings:**

- 32. **Revisions to Seminole County Code Chapter 40** An ordinance amending Chapter 40 Sections 40.2,40.20,40.22 and 40.24 Seminole County Code. (Tom Helle)
- 33. **Hickman Circle Rezone** From M-1A (Very Light Industrial) to M-1 (Industrial) for approximately 7.55 acres, located approximately 1 mile north from the intersection of W SR 46 and Hickman Drive. (Renzulli Properties LLC / David Rodd, McKee Construction) District 5 Carey (Joy Williams)
- 34. **Maitland Bear Lake Plaza Small Scale Land Use Amendment** From LDR (Low Density Residential) to COM (Commercial), a rezone from A-1 (Agriculture) to PCD (Planned Commercial Development), and a Memorandum of Understanding for approximately 0.94 acres, located at the northwest corner of Bear Lake Road and Maitland Boulevard. (Bryan Potts) District 3 Van Der Weide (Austin Watkins)
- 35. **ETOR PUD Major Amendment** To the ETOR PUD and Addendum #4 to the ETOR PUD Developer's Commitment Agreement, containing approximately 2.75 acres, located at the northwest corner of the intersection of S. Sun Drive and Greenwood Lakes Boulevard. (Robert Horian) District 4 Henley (Austin Watkins)
- 36. **S. Econ Circle PCD Rezone** From M-1A (Very Light Industrial) to PCD (Planned Commercial Development) on approximately 3.9 acres, located 400 feet south of the intersection of Econ River Place and S. Econ Circle. (Roger Owen) District 1 Dallari (Ian Sikonia)