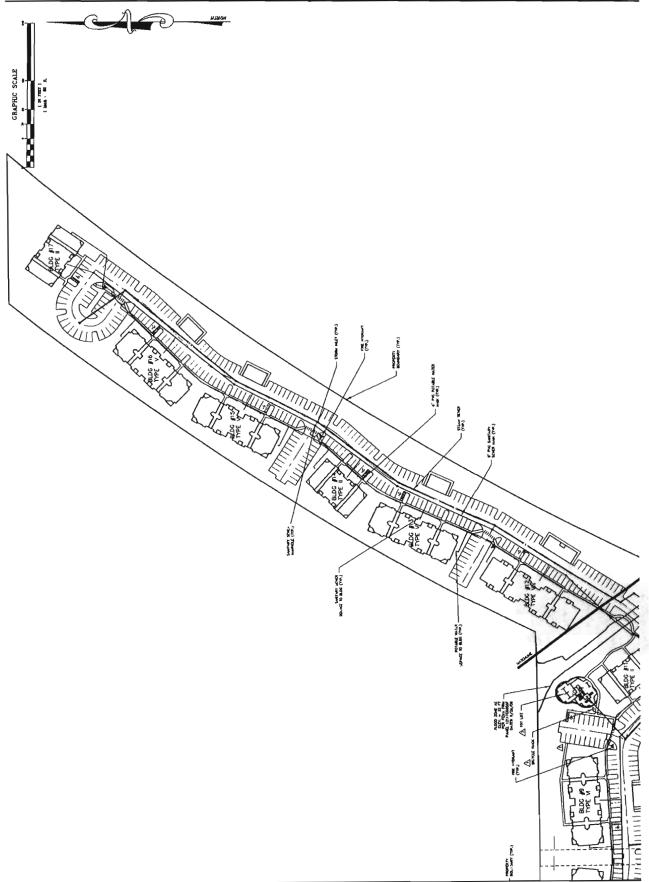

### Regular Agenda

- 26. **Douglas Grand at Lake Mary Final Master Plan** For the Douglas Grand at Lake Mary PUD, consisting of approximately 26.8 acres located on the east side of Oregon Street, approximately ½ mile north of the intersection of SR 46 and Oregon Street. (Douglas Hoeksema) District 5 Carey (Ian Sikonia)
- 27. **Design of Jetta Point Park** BCC direction of relating to the final design of Jetta Point Point: A) Affirmation that Base Plan (Plan A) is to be utilized to finalize the design documents. B) Identification of alternates to be included in design document to be bid as additive alternates and; c) Approval to increase agreement with PBS&J relating to design costs and scope associated with bid alternates as identified by the BCC. Provide direction as to whether the base plan (shown as plan A) should be used to finalize the design documents, and which, if any, of the alternates should be designed additionally, to be bid as additive alternates. District 2 McLean (Frank Raymond)
- 28. **Presentation of Results of the Preliminary Stormwater Funding Study** Staff is seeking Board direction regarding approval to move forward with Phase II of the Stormwater Utility Funding Program. (Kim Ornberg)