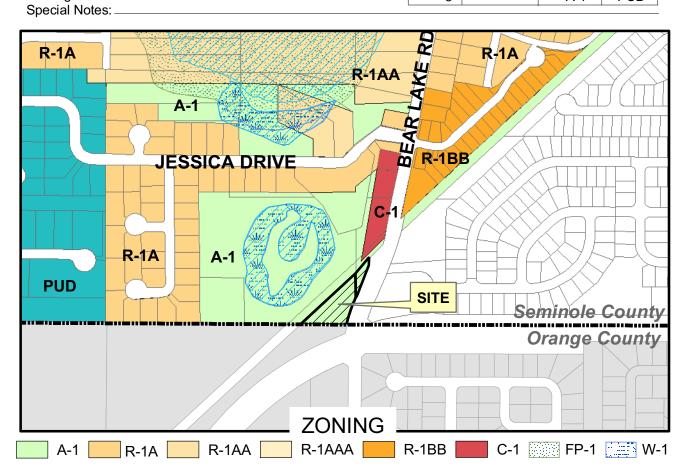

### **Public Hearings:**

- 32. **Revisions to Seminole County Code Chapter 40** An ordinance amending Chapter 40 Sections 40.2,40.20,40.22 and 40.24 Seminole County Code. (Tom Helle)
- 33. **Hickman Circle Rezone** From M-1A (Very Light Industrial) to M-1 (Industrial) for approximately 7.55 acres, located approximately 1 mile north from the intersection of W SR 46 and Hickman Drive. (Renzulli Properties LLC / David Rodd, McKee Construction) District 5 Carey (Joy Williams)
- 34. **Maitland Bear Lake Plaza Small Scale Land Use Amendment** From LDR (Low Density Residential) to COM (Commercial), a rezone from A-1 (Agriculture) to PCD (Planned Commercial Development), and a Memorandum of Understanding for approximately 0.94 acres, located at the northwest corner of Bear Lake Road and Maitland Boulevard. (Bryan Potts) District 3 Van Der Weide (Austin Watkins)
- 35. **ETOR PUD Major Amendment** To the ETOR PUD and Addendum #4 to the ETOR PUD Developer's Commitment Agreement, containing approximately 2.75 acres, located at the northwest corner of the intersection of S. Sun Drive and Greenwood Lakes Boulevard. (Robert Horian) District 4 Henley (Austin Watkins)
- 36. **S. Econ Circle PCD Rezone** From M-1A (Very Light Industrial) to PCD (Planned Commercial Development) on approximately 3.9 acres, located 400 feet south of the intersection of Econ River Place and S. Econ Circle. (Roger Owen) District 1 Dallari (Ian Sikonia)