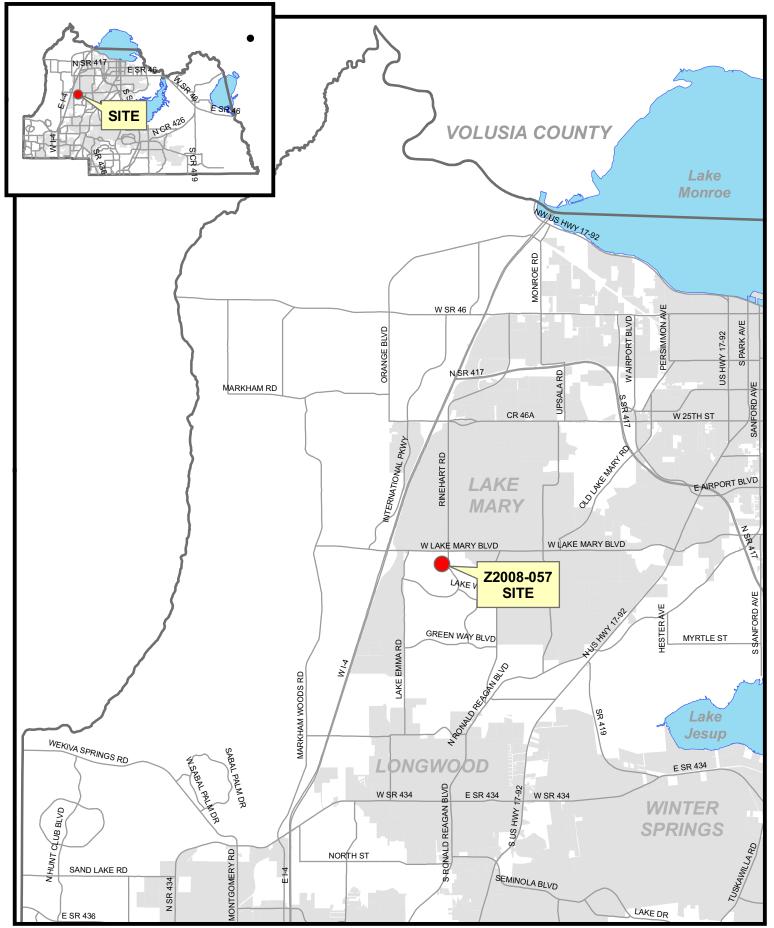

### **Public Hearings:**

- 32. **Revisions to Seminole County Code Chapter 40** An ordinance amending Chapter 40 Sections 40.2,40.20,40.22 and 40.24 Seminole County Code. (Tom Helle)
- 33. **Hickman Circle Rezone** From M-1A (Very Light Industrial) to M-1 (Industrial) for approximately 7.55 acres, located approximately 1 mile north from the intersection of W SR 46 and Hickman Drive. (Renzulli Properties LLC / David Rodd, McKee Construction) District 5 Carey (Joy Williams)
- 34. **Maitland Bear Lake Plaza Small Scale Land Use Amendment** From LDR (Low Density Residential) to COM (Commercial), a rezone from A-1 (Agriculture) to PCD (Planned Commercial Development), and a Memorandum of Understanding for approximately 0.94 acres, located at the northwest corner of Bear Lake Road and Maitland Boulevard. (Bryan Potts) District 3 Van Der Weide (Austin Watkins)
- 35. **ETOR PUD Major Amendment** To the ETOR PUD and Addendum #4 to the ETOR PUD Developer's Commitment Agreement, containing approximately 2.75 acres, located at the northwest corner of the intersection of S. Sun Drive and Greenwood Lakes Boulevard. (Robert Horian) District 4 Henley (Austin Watkins)
- 36. **S. Econ Circle PCD Rezone** From M-1A (Very Light Industrial) to PCD (Planned Commercial Development) on approximately 3.9 acres, located 400 feet south of the intersection of Econ River Place and S. Econ Circle. (Roger Owen) District 1 Dallari (Ian Sikonia)