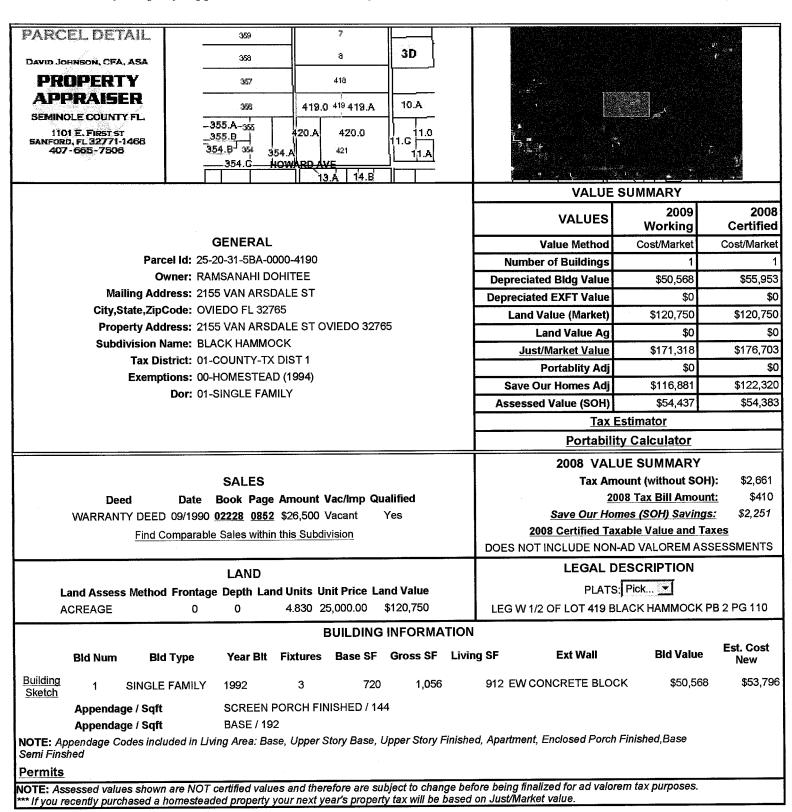

### Planning and Development Planning

18. Approve the Release of Lien in the amount of \$8,500.00, Case No. 08-103-CEB, on 2155 Van Arsdale Street, Oviedo, Tax Parcel # 25-20-31-5BA-0000-4190, owned by Dohitee Ramsanahi, and authorize the Chairman to execute a Release of Lien. District 2 - McLean (Tina Williamson)