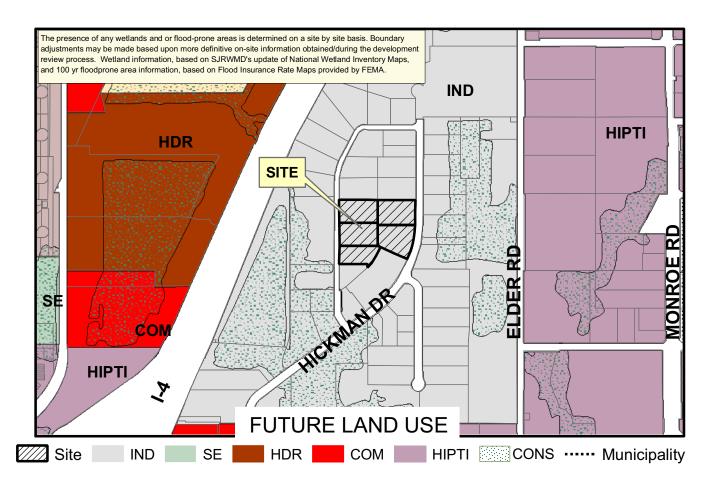

### **Public Hearings:**

- 32. **Revisions to Seminole County Code Chapter 40** An ordinance amending Chapter 40 Sections 40.2,40.20,40.22 and 40.24 Seminole County Code. (Tom Helle)
- 33. **Hickman Circle Rezone** From M-1A (Very Light Industrial) to M-1 (Industrial) for approximately 7.55 acres, located approximately 1 mile north from the intersection of W SR 46 and Hickman Drive. (Renzulli Properties LLC / David Rodd, McKee Construction) District 5 Carey (Joy Williams)
- 34. **Maitland Bear Lake Plaza Small Scale Land Use Amendment** From LDR (Low Density Residential) to COM (Commercial), a rezone from A-1 (Agriculture) to PCD (Planned Commercial Development), and a Memorandum of Understanding for approximately 0.94 acres, located at the northwest corner of Bear Lake Road and Maitland Boulevard. (Bryan Potts) District 3 Van Der Weide (Austin Watkins)
- 35. **ETOR PUD Major Amendment** To the ETOR PUD and Addendum #4 to the ETOR PUD Developer's Commitment Agreement, containing approximately 2.75 acres, located at the northwest corner of the intersection of S. Sun Drive and Greenwood Lakes Boulevard. (Robert Horian) District 4 Henley (Austin Watkins)
- 36. **S. Econ Circle PCD Rezone** From M-1A (Very Light Industrial) to PCD (Planned Commercial Development) on approximately 3.9 acres, located 400 feet south of the intersection of Econ River Place and S. Econ Circle. (Roger Owen) District 1 Dallari (Ian Sikonia)