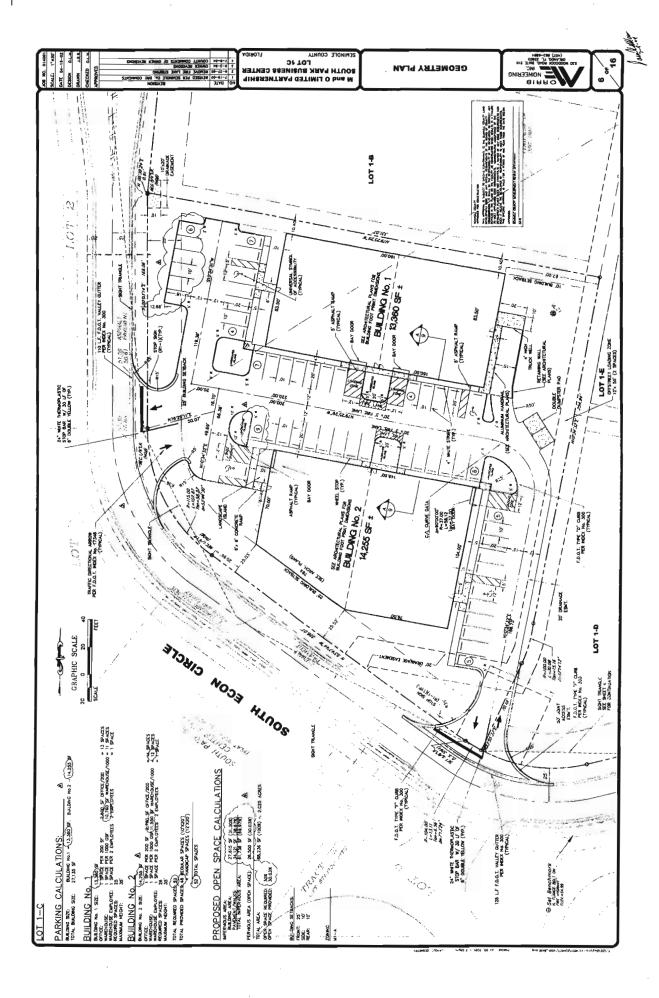

, an officer duly authorized in the State and County aforesaid to take acknowledgments, personally appeared Roger Owen who produced who is personally known has to me or as identification and who did take an oath. WITNESS my hand and official seal in the County and State last aforesaid this \_day of \_\_\_\_\_, 20\_\_\_.

Notary Public, in and for the County and State Aforementioned

My Commission Expires:

## **EXHIBIT A**

## **Legal Description**

Lot 1C, 1D, and 1E of South Park Business Center Replat 2, a Replat of Lot 1, South Park Business Center, as recorded in Plat Book 38, Pages 18 & 19 of the Public Records of Seminole County, Florida.

All being in Section 33, Township 21 South, Range 31 East, Seminole County, Florida.

## **EXHIBIT B**

Final Site Plan

(See Attached Pages)





# S. ECON CIRCLE PCD DEVELOPER'S COMMITMENT AGREEMENT COMMITMENTS, CLASSIFICATIONS AND DISTRICT DESCRIPTION

On March 24, 2009, the Seminole County Board of County Commissioners issued this Developer's Commitment Agreement relating to and touching and concerning the following described property:

## 1. LEGAL DESCRIPTION:

Legal description attached as Exhibit A.

2. PROPERTY OWNER: M & O Limited Partnership

532 S. Econ Circle, Suite 160

Oviedo, FL 32765

## 3. STATEMENT OF BASIC FACTS:

A. Total Area: 3.985 acres

B. Zoning: Planned Commercial Development (PCD)

C. Maximum Intensity: 49,825 Building Square Feet

- D. The development approval sought is consistent with the Seminole County Comprehensive Plan and will be developed consistent with and in compliance to applicable land develo