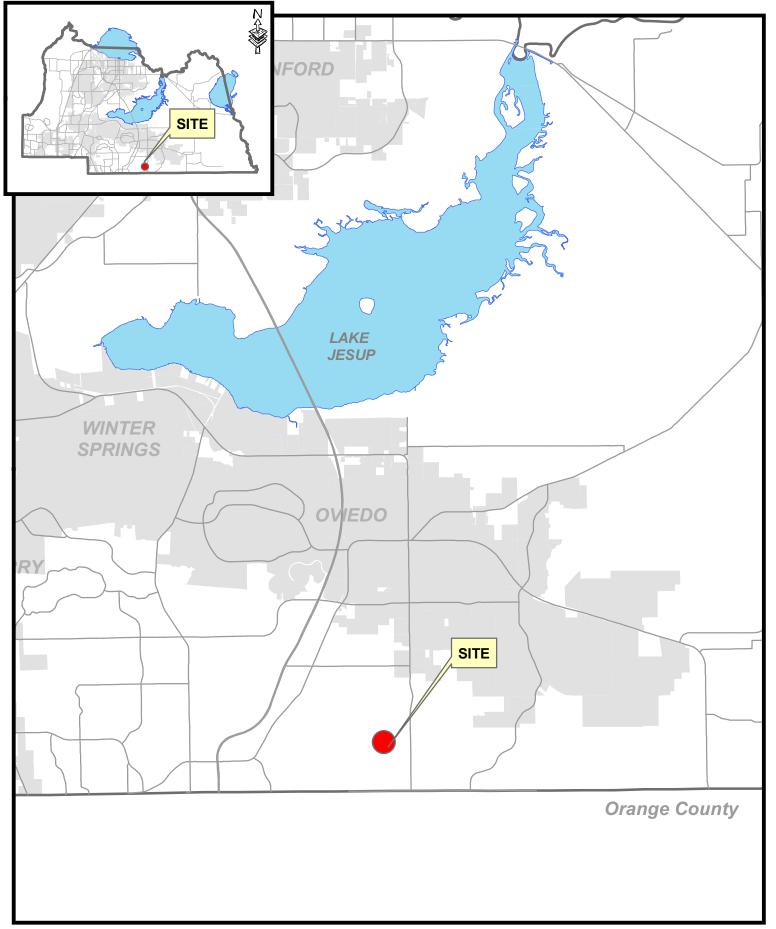

### **Public Hearings:**

- 32. **Revisions to Seminole County Code Chapter 40** An ordinance amending Chapter 40 Sections 40.2,40.20,40.22 and 40.24 Seminole County Code. (Tom Helle)
- 33. **Hickman Circle Rezone** From M-1A (Very Light Industrial) to M-1 (Industrial) for approximately 7.55 acres, located approximately 1 mile north from the intersection of W SR 46 and Hickman Drive. (Renzulli Properties LLC / David Rodd, McKee Construction) District 5 Carey (Joy Williams)
- 34. **Maitland Bear Lake Plaza Small Scale Land Use Amendment** From LDR (Low Density Residential) to COM (Commercial), a rezone from A-1 (Agriculture) to PCD (Planned Commercial Development), and a Memorandum of Understanding for approximately 0.94 acres, located at the northwest corner of Bear Lake Road and Maitland Boulevard. (Bryan Potts) District 3 Van Der Weide (Austin Watkins)
- 35. **ETOR PUD Major Amendment** To the ETOR PUD and Addendum #4 to the ETOR PUD Developer's Commitment Agreement, containing approximately 2.75 acres, located at the northwest corner of the intersection of S. Sun Drive and Greenwood Lakes Boulevard. (Robert Horian) District 4 Henley (Austin Watkins)
- 36. **S. Econ Circle PCD Rezone** From M-1A (Very Light Industrial) to PCD (Planned Commercial Development) on approximately 3.9 acres, located 400 feet south of the intersection of Econ River Place and S. Econ Circle. (Roger Owen) District 1 Dallari (Ian Sikonia)