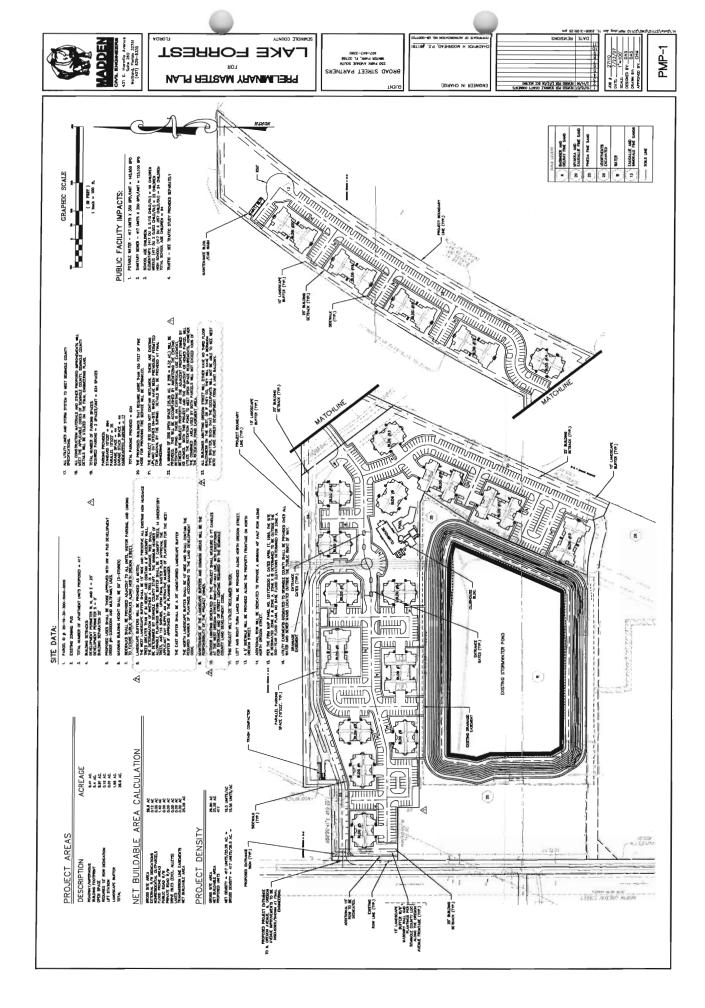

### Regular Agenda

- 26. **Douglas Grand at Lake Mary Final Master Plan** For the Douglas Grand at Lake Mary PUD, consisting of approximately 26.8 acres located on the east side of Oregon Street, approximately ½ mile north of the intersection of SR 46 and Oregon Street. (Douglas Hoeksema) District 5 Carey (Ian Sikonia)
- 27. **Design of Jetta Point Park** BCC direction of relating to the final design of Jetta Point Point: A) Affirmation that Base Plan (Plan A) is to be utilized to finalize the design documents. B) Identification of alternates to be included in design document to be bid as additive alternates and; c) Approval to increase agreement with PBS&J relating to design costs and scope associated with bid alternates as identified by the BCC. Provide direction as to whether the base plan (shown as plan A) should be used to finalize the design documents, and which, if any, of the alternates should be designed additionally, to be bid as additive alternates. District 2 McLean (Frank Raymond)
- 28. **Presentation of Results of the Preliminary Stormwater Funding Study** Staff is seeking Board direction regarding approval to move forward with Phase II of the Stormwater Utility Funding Program. (Kim Ornberg)