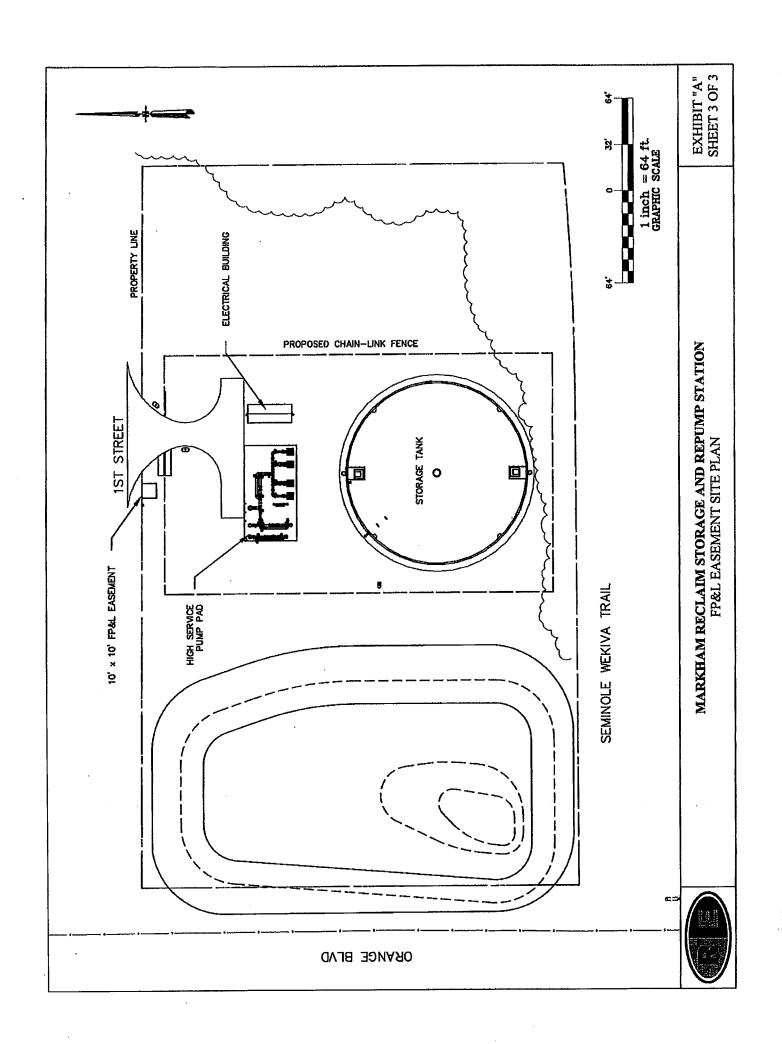

| 1 OF 2<br>FOR SKETCH                                                           | GARY B. KRICK<br>REGISTERED LAND SURVEYOR NO. 4246 |



SECTION 31, TOWNSHIP 19 SOUTH, RANGE 30 EAST

#### POINT OF COMMENCEMENT

INTERSECTION OF THE SOUTH RIGHT OF WAY LINE OF FIRST STREET AND THE WEST RIGHT OF WAY LINE OF PARK AVENUE PER THE PLAT OF THE TOWN OF SYLVAN LAKE, PLAT BOOK 2, PAGE 69, PUBLIC RECORDS OF SEMINOLE COUNTY, FLORIDA



NOTE :

NOT VALID WITHOUT SHEET 1.



Drawing No. 49106026 Job No. 49106 Date: 10/8/2008 SHEET 2 OF 2 See Sheet 1 for Description 1" = 10' GRAPHIC SCALE 0 5 10 20 SOUTHEASTERN SURVEYING & MAPPING CORP.
6500 All American Boulevard
Orlando, Florida 32810-4350
(407)292-8580 fax(407)292-0141
Cert. No. LB-2108
email: info@southeasternsurveying.com





#### **UNDERGROUND DISTRIBUTION FACILITIES INSTALLATION AGREEMENT**

This Agreement, made this 10th day of February, 2009, by and between <u>Seminole County</u> (hereinafter called the Customer) and FLORIDA POWER & LIGHT COMPANY, a corporation organized and existing under the laws of the State of Florida (hereinafter called FPL).

#### WITNESSETH:

Whereas, the Customer has applied to FPL for underground distribution facilities to be installed on Customer's property known as <u>Markham Reclaim Storage & Repump Facility</u> located in <u>Sanford/Seminole</u>, Florida.

(City/County)

That for and in consideration of the covenants and agreements herein set forth, the parties hereto covenant and agree as follows:

- 1. The Customer shall pay FPL a Contribution in Aid of Construction of \$