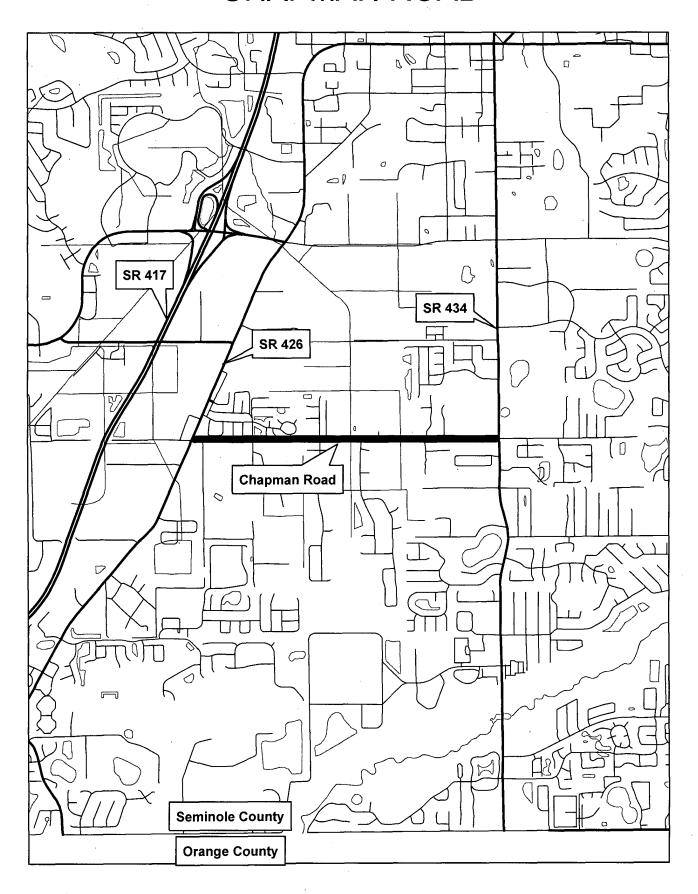

#### **Property Acquisition**

- 17 . Chapman Road Improvement Project Authorize binding written offers/offers of judgment relating to the Chapman Road improvement project for Parcel Numbers 104, 105, 107, 145, 145A, 745, 146, and 746. District 1 Dallari (Robert A. McMillan)
- Constitutional Officers Consent Agenda (Items No. 18 21)