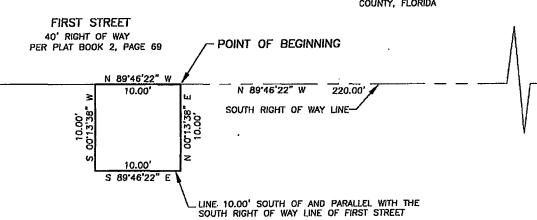

|                                                    |
| Reiss Engineering, Inc. | Code requires that drawing bear th | lorido Administrative<br>ta legal description<br>e notation that<br>TA SURVEY. |                                                    |
|                         |                                    | 1 OF 2<br>FOR SKETCH                                                           | GARY B. KRICK<br>REGISTERED LAND SURVEYOR NO. 4246 |



SECTION 31, TOWNSHIP 19 SOUTH, RANGE 30 EAST

#### POINT OF COMMENCEMENT

INTERSECTION OF THE SOUTH RIGHT OF WAY LINE OF FIRST STREET AND THE WEST RIGHT OF WAY LINE OF PARK AVENUE PER THE PLAT OF THE TOWN OF SYLVAN LAKE, PLAT BOOK 2, PAGE 69, PUBLIC RECORDS OF SEMINOLE COUNTY, FLORIDA



NOTE :

NOT VALID WITHOUT SHEET 1.



Drawing No. 49106026 Job No. 49106 Date: 10/8/2008 SHEET 2 OF 2 See Sheet 1 for Description 1" = 10' GRAPHIC SCALE 0 5 10 20 SOUTHEASTERN SURVEYING & MAPPING CORP.
6500 All American Boulevard
Orlando, Florida 32810-4350
(407)292-8580 fax(407)292-0141
Cert. No. LB-2108
email: info@southeasternsurveying.com





#### **UNDERGROUND DISTRIBUTION FACILITIES INSTALLATION AGREEMENT**

This Agreement, made this 10th day of February, 2009, by and between <u>Seminole County</u> (hereinafter called the Customer) and FLORIDA POWER & LIGHT COMPANY, a corporation organized and existing under the laws of the State of Florida (hereinafter called FPL).

#### WITNESSETH:

Whereas, the Customer has applied to FPL for underground distribution facilities to be installed