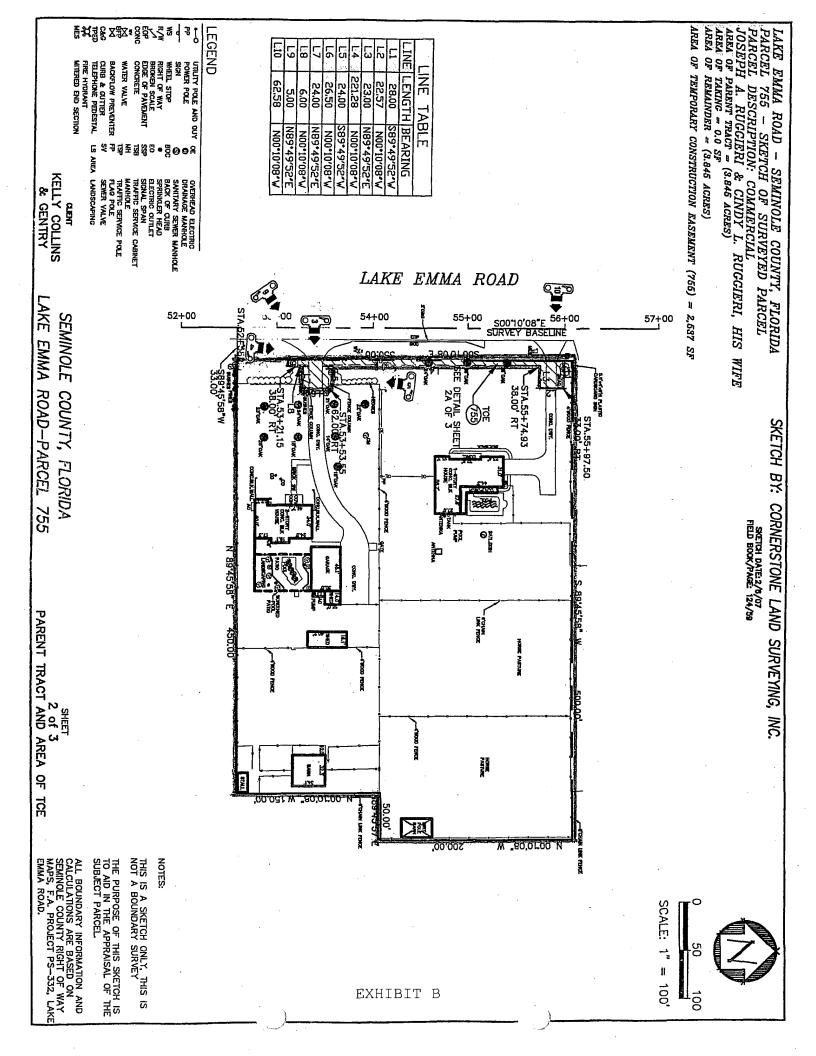

#### County Attorney's Office Litigation

16 . **Ruggieri Property** - Approval of a proposed negotiated settlement relating to Parcel Number 755 on the Lake Emma Road improvement project. The proposed negotiated settlement is at the sum of \$61,500.00 inclusive of all land value, improvements, cost to cure, damages, statutory interest, total attorney's fees, expert fees, and cost reimbursements. Judge Alley. District 4 - Henley (Robert A. McMillan)