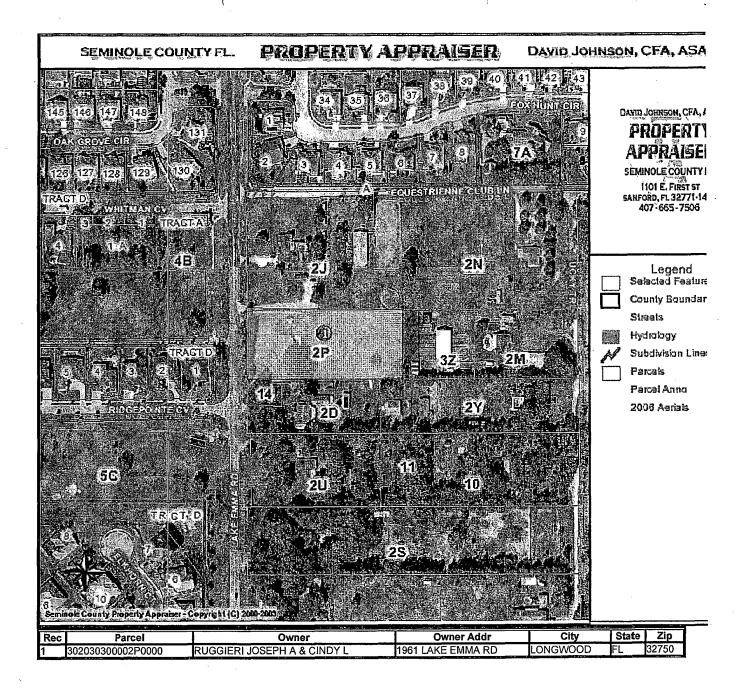

#### County Attorney's Office Litigation

16 . **Ruggieri Property** - Approval of a proposed negotiated settlement relating to Parcel Number 755 on the Lake Emma Road improvement project. The proposed negotiated settlement is at the sum of \$61,500.00 inclusive of all land value, improvements, cost to cure, damages, statutory interest, total attorney's fees, expert fees, and cost reimbursements. Judge Alley. District 4 - Henley (Robert A. McMillan)