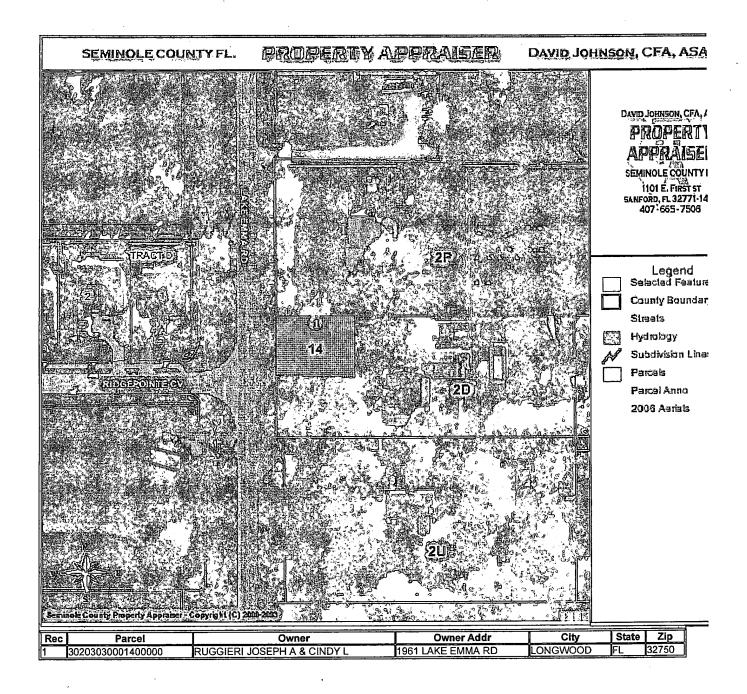

#### County Attorney's Office Litigation

16 . **Ruggieri Property** - Approval of a proposed negotiated settlement relating to Parcel Number 755 on the Lake Emma Road improvement project. The proposed negotiated settlement is at the sum of \$61,500.00 inclusive of all land value, improvements, cost to cure, damages, statutory interest, total attorney's fees, expert fees, and cost reimbursements. Judge Alley. District 4 - Henley (Robert A. McMillan)