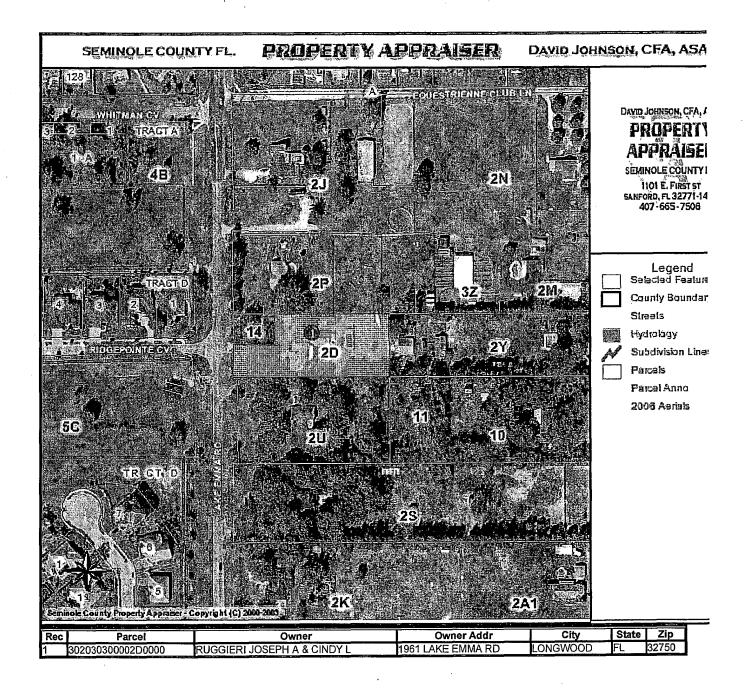

#### County Attorney's Office Litigation

16 . **Ruggieri Property** - Approval of a proposed negotiated settlement relating to Parcel Number 755 on the Lake Emma Road improvement project. The proposed negotiated settlement is at the sum of \$61,500.00 inclusive of all land value, improvements, cost to cure, damages, statutory interest, total attorney's fees, expert fees, and cost reimbursements. Judge Alley. District 4 - Henley (Robert A. McMillan)